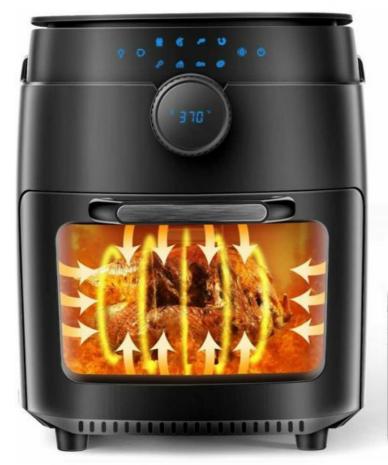

#### **Product Specification**

Non-Stick Material: Etfe
Power (W): 1800
Shape: Square
Voltage (V): 110v~220v
After-sales Service Free Spare Parts

Provided:

Warranty: 1 Year

• Type: Air Fryer Toaster Oven

Material: Aluminum

• Function: Non-Stick Cooking Surface, Adjustable

Thermostat Control, Detachable Oil Container, Overheat Protection, With Light Indicator, With Observation Window, LCD Display, Large And Touch Screen Control

Panel

Controlling Mode: Digital Control

Application: Hotel, Commercial, Household