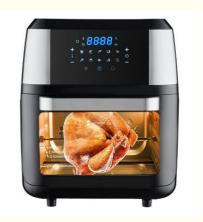

#### **Product Description**

Air Fryer, 13QT Air Fryer Oven, Family Rotisserie Oven, 1700W Electric Air Fryer Toaster Oven, Tilt led Digital Touchscreen,12-in-1 Presets for Baking, Roasting, Dehydrating, with Accessories