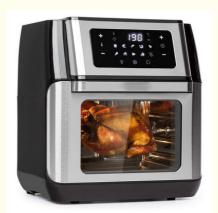

1800w **Brand Name** Anbolife Power (W)

Model BF923-5 Timer up to 2 hours Number

Item Name air fryer oven 12l Material Stainless steel + PP

Capacity 12L Control Digital