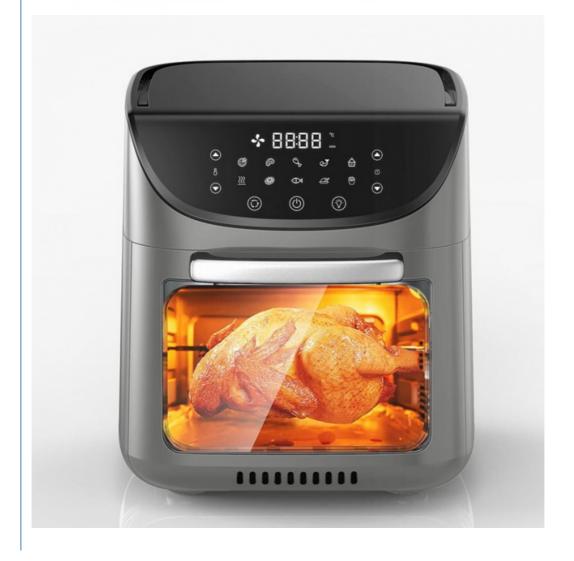

1800w **Brand Name** Anbolife Power (W)

Model BF923-5 Timer up to 2 hours Number

Item Name air fryer oven 12l Material Stainless steel + PP

Capacity 12L Control Digital