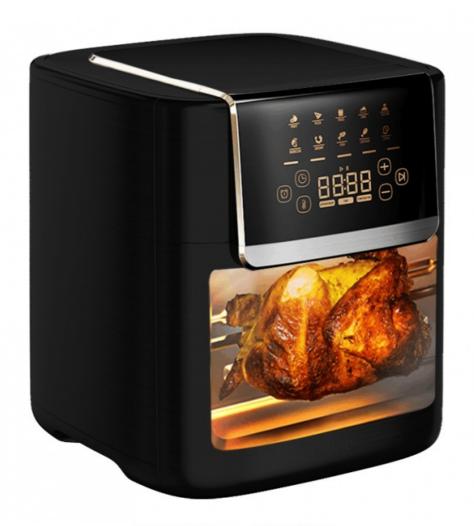

#### **Product Description**

Air Fryer, 13QT Air Fryer Oven, Family Rotisserie Oven, 1700W Electric Air Fryer Toaster Oven, Tilt led Digital Touchscreen,12-in-1 Presets for Baking, Roasting, Dehydrating, with Accessories

1800w **Brand Name** Anbolife Power (W)

Model BF923-5 Timer up to 2 hours Number

Item Name air fryer oven 12l Material Stainless steel + PP

Capacity 12L Control Digital