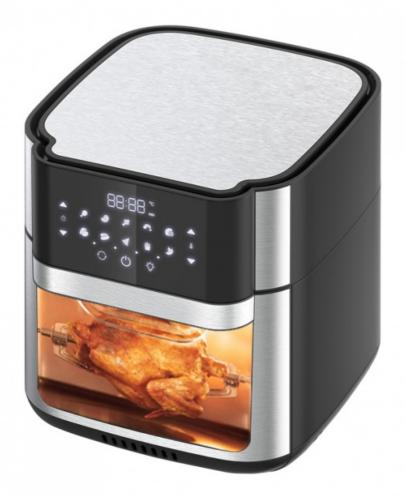

• Function: Non-Stick Cooking Surface, Adjustable

Thermostat Control, Detachable Oil Container, Overheat Protection, With Light Indicator, With Observation Window, LCD Display, Large And Touch Screen Control

Panel

Controlling Mode: Digital Control

Application: Hotel, Commercial, Household

#### **Product Description**

Air Fryer, 13QT Air Fryer Oven, Family Rotisserie Oven, 1700W Electric Air Fryer Toaster Oven, Tilt led Digital Touchscreen,12-in-1 Presets for Baking, Roasting, Dehydrating, with Accessories

1800w **Brand Name** Anbolife Power (W)

Model BF923-5 Timer up to 2 hours Number

Item Name air fryer oven 12l Material Stainless steel + PP

Capacity 12L Control Digital