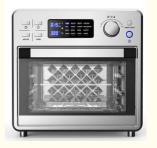

#### **Product Specification**

Non-Stick Material: Etfe
Power (W): 1800
Shape: Square
Voltage (V): 110v~220v
After-sales Service Free Spare Parts

Provided:

Warranty: 1 Year

• Type: Air Fryer Toaster Oven

Material: Aluminum

• Function: Non-Stick Cooking Surface, Adjustable

Thermostat Control, Detachable Oil Container, Overheat Protection, With Light Indicator, With Observation Window, LCD Display, Large And Touch Screen Control

Panel

Controlling Mode: Digital Control

Application: Hotel, Commercial, Household