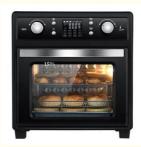

#### **Product Specification**

Non-Stick Material: Etfe
Power (W): 1800
Shape: Square
Voltage (V): 110v~220v
After-sales Service Free Spare Parts

Provided:

Warranty: 1 Year

• Type: Air Fryer Toaster Oven

Material: Aluminum

• Function: Non-Stick Cooking Surface, Adjustable

Thermostat Control, Detachable Oil Container, Overheat Protection, With Light Indicator, With Observation Window, LCD Display, Large And Touch Screen Control

Panel

Controlling Mode: Digital Control

Application: Hotel, Commercial, Household