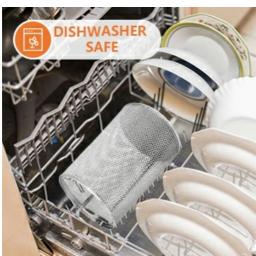

#### DISHWASHER SAFE

- \* Clean the Air Fryer Oven after each use. The accessories are made of durable stainless steel and are dishwasher safe.
- \* Never use abrasive cleaning materials or utensils on these surfaces.
- $\ensuremath{^{\star}}$  Caked-on food should be soaked for easy removal in warm, soapy water.
- $^{\star}$  Remove the power cord from the wall socket and be certain the appliance is thoroughly cooled before cleaning.