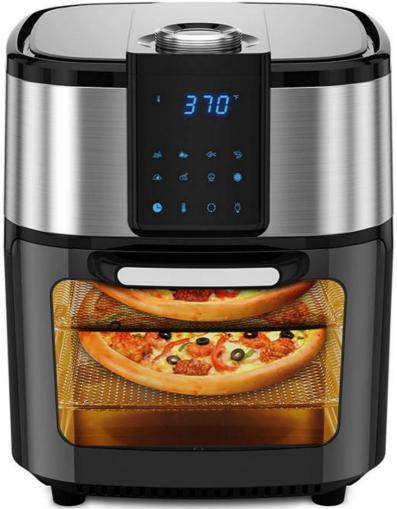

#### **Product Specification**

Non-Stick Material: Etfe
Power (W): 1800
Shape: Square
Voltage (V): 110v~220v
After-sales Service Free Spare Parts

Provided:

Warranty: 1 Year

• Type: Air Fryer Toaster Oven

Material: Aluminum

• Function: Non-Stick Cooking Surface, Adjustable

Thermostat Control, Detachable Oil Container, Overheat Protection, With Light Indicator, With Observation Window, LCD Display, Large And Touch Screen Control

Panel

Controlling Mode: Digital Control

Application: Hotel, Commercial, Household