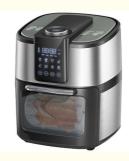

#### **Product Specification**

Non-Stick Material: Etfe
Power (W): 1800
Shape: Square
Voltage (V): 110v~220v
After-sales Service Free Spare Parts

• Warranty: 1 Year

• Type: Air Fryer Toaster Oven

Material: Aluminum

• Function: Non-Stick Cooking Surface, Adjustable

Thermostat Control, Detachable Oil Container, Overheat Protection, With Light Indicator, With Observation Window, LCD Display, Large And Touch Screen Control

Panel

Controlling Mode: Digital Control

Application: Hotel, Commercial, Household

1800w **Brand Name** Anbolife Power (W)

Model BF923-5 Timer up to 2 hours Number

Item Name air fryer oven 12l Material Stainless steel + PP

Capacity 12L Control Digital