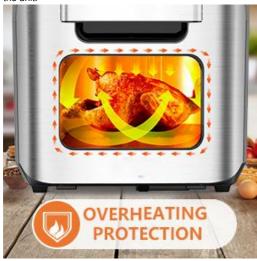

#### **OVERHEATING PROTECTION**

Should the inner temperature control system fail, the overheating protection system will be activated and the Unit will not function. (Should this happen, unplug the power cord. Allow time for the Unit to cool completely before restarting or storing.)