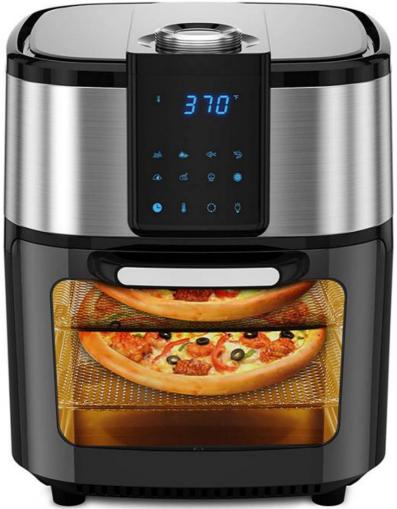

#### **Product Specification**

Non-Stick Material: Etfe
Power (W): 1800
Shape: Square
Voltage (V): 110v~220v
After-sales Service Free Spare Parts

• Warranty: 1 Year

• Type: Air Fryer Toaster Oven

Material: Aluminum

• Function: Non-Stick Cooking Surface, Adjustable

Thermostat Control, Detachable Oil Container, Overheat Protection, With Light Indicator, With Observation Window, LCD Display, Large And Touch Screen Control

Panel

Controlling Mode: Digital Control

Application: Hotel, Commercial, Household