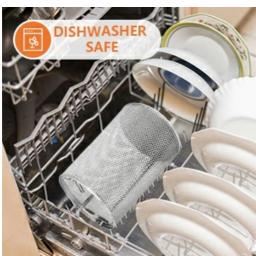

### DISHWASHER SAFE

- \* Clean the Air Fryer Oven after each use. The accessories are made of durable stainless steel and are dishwasher safe.
- \* Never use abrasive cleaning materials or utensils on these surfaces.
- $\ensuremath{^{\star}}$  Caked-on food should be soaked for easy removal in warm, soapy water.
- $^{\star}$  Remove the power cord from the wall socket and be certain the appliance is thoroughly cooled before cleaning.