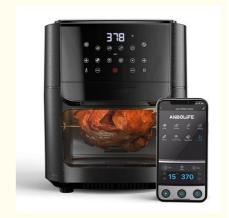

## **Product Description**

Air Fryer, 13QT Air Fryer Oven, Family Rotisserie Oven, 1700W Electric Air Fryer Toaster Oven, Tilt led Digital Touchscreen,12-in-1 Presets for Baking, Roasting, Dehydrating, with Accessories

1800w **Brand Name** Anbolife Power (W)

Model BF923-5 Timer up to 2 hours Number

Item Name air fryer oven 12l Material Stainless steel + PP

Capacity 12L Control Digital