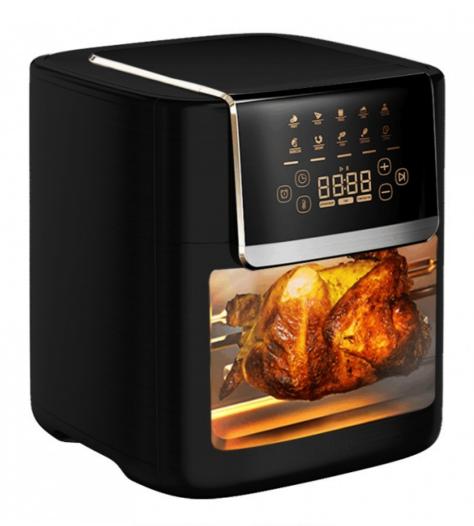

## **Product Description**

Air Fryer, 13QT Air Fryer Oven, Family Rotisserie Oven, 1700W Electric Air Fryer Toaster Oven, Tilt led Digital Touchscreen,12-in-1 Presets for Baking, Roasting, Dehydrating, with Accessories

1800w **Brand Name** Anbolife Power (W)

Model BF923-5 Timer up to 2 hours Number

Item Name air fryer oven 12l Material Stainless steel + PP

Capacity 12L Control Digital