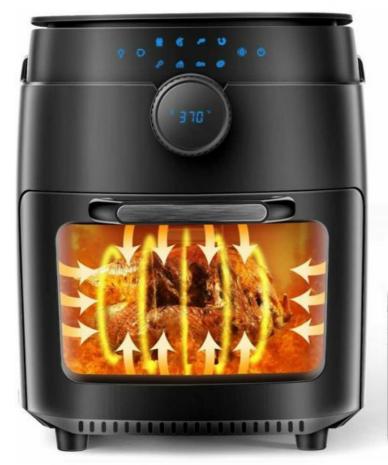

#### **Product Specification**

Non-Stick Material: Etfe
Power (W): 1800
Shape: Square
Voltage (V): 110v~220v
After-sales Service Free Spare Parts

• Warranty: 1 Year

• Type: Air Fryer Toaster Oven

Material: Aluminum

• Function: Non-Stick Cooking Surface, Adjustable

Thermostat Control, Detachable Oil Container, Overheat Protection, With Light Indicator, With Observation Window, LCD Display, Large And Touch Screen Control

Panel

Controlling Mode: Digital Control

Application: Hotel, Commercial, Household