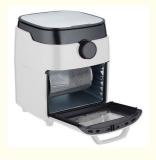

# 1800W White Air Fryer Ovens 12 Litre Digital Air Fryer Oil Free Wtih Wifi Tuya

#### **Product Specification**

Non-Stick Material: Etfe
Power (W): 1800
Shape: Square
Voltage (V): 110v~220v
After-sales Service Free Spare Parts

• Warranty: 1 Year

• Type: Air Fryer Toaster Oven

Material: Aluminum

• Function: Non-Stick Cooking Surface, Adjustable

Thermostat Control, Detachable Oil Container, Overheat Protection, With Light Indicator, With Observation Window, LCD Display, Large And Touch Screen Control

Panel

Controlling Mode: Digital Control

Application: Hotel, Commercial, Household