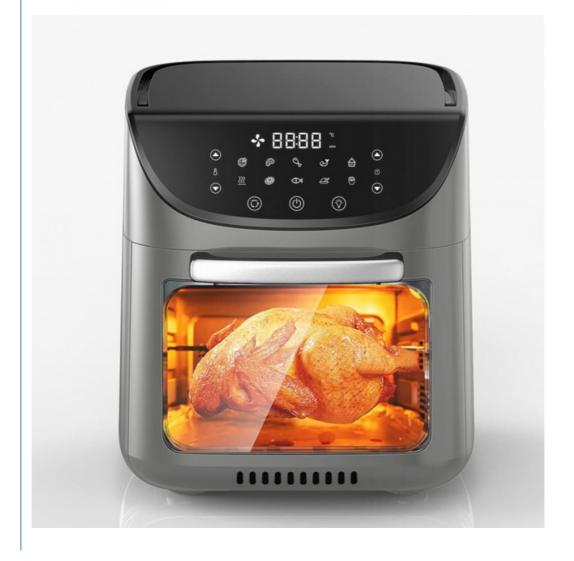

## **Product Description**

Air Fryer, 13QT Air Fryer Oven, Family Rotisserie Oven, 1700W Electric Air Fryer Toaster Oven, Tilt led Digital Touchscreen,12-in-1 Presets for Baking, Roasting, Dehydrating, with Accessories

1800w **Brand Name** Anbolife Power (W)

Model BF923-5 Timer up to 2 hours Number

Item Name air fryer oven 12l Material Stainless steel + PP

Capacity 12L Control Digital