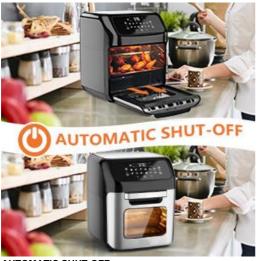

#### **AUTOMATIC SHUT-OFF**

- \*The appliance has a built in shut-off device-microswitch, when it is working, open the door, stop heating; Close the door, resume heating.
- \*At the same time, the airfryer will automatically shut down the Unit when the Timer LED reaches zero.
- \*You can manually switch off the appliance by selecting the Power Button. The fan will continue running for about 20 secs to cool down the unit.