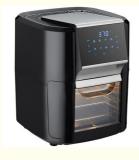

## **Product Description**

Air Fryer, 13QT Air Fryer Oven, Family Rotisserie Oven, 1700W Electric Air Fryer Toaster Oven, Tilt led Digital Touchscreen,12-in-1 Presets for Baking, Roasting, Dehydrating, with Accessories

1800w **Brand Name** Anbolife Power (W)

Model BF923-5 Timer up to 2 hours Number

Item Name air fryer oven 12l Material Stainless steel + PP

Capacity 12L Control Digital