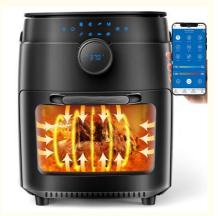

## **Product Description**

Air Fryer, 13QT Air Fryer Oven, Family Rotisserie Oven, 1700W Electric Air Fryer Toaster Oven, Tilt led Digital Touchscreen,12-in-1 Presets for Baking, Roasting, Dehydrating, with Accessories

1800w **Brand Name** Anbolife Power (W)

Model BF923-5 Timer up to 2 hours Number

Item Name air fryer oven 12l Material Stainless steel + PP

Capacity 12L Control Digital