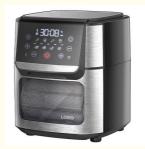

#### **Product Specification**

Non-Stick Material: Etfe
Power (W): 1800
Shape: Square
Voltage (V): 110v~220v
After-sales Service Free Spare Parts

• Warranty: 1 Year

• Type: Air Fryer Toaster Oven

Material: Aluminum

• Function: Non-Stick Cooking Surface, Adjustable

Thermostat Control, Detachable Oil Container, Overheat Protection, With Light Indicator, With Observation Window, LCD Display, Large And Touch Screen Control

Panel

Controlling Mode: Digital Control

Application: Hotel, Commercial, Household

1800w **Brand Name** Anbolife Power (W)

Model BF923-5 Timer up to 2 hours Number

Item Name air fryer oven 12l Material Stainless steel + PP

Capacity 12L Control Digital