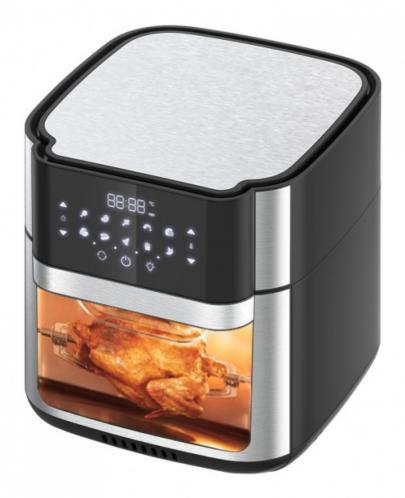

#### **Product Specification**

Non-Stick Material: Etfe
Power (W): 1800
Shape: Square
Voltage (V): 110v~220v
After-sales Service Free Spare Parts

• Warranty: 1 Year

• Type: Air Fryer Toaster Oven

Material: Aluminum

• Function: Non-Stick Cooking Surface, Adjustable

Thermostat Control, Detachable Oil Container, Overheat Protection, With Light Indicator, With Observation Window, LCD Display, Large And Touch Screen Control

Panel

Controlling Mode: Digital Control

Application: Hotel, Commercial, Household

1800w **Brand Name** Anbolife Power (W)

Model BF923-5 Timer up to 2 hours Number

Item Name air fryer oven 12l Material Stainless steel + PP

Capacity 12L Control Digital