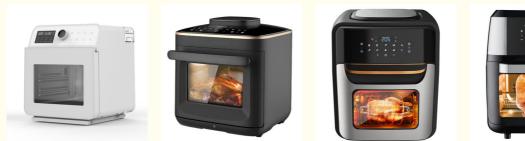

# More Images

No Oil Free Electric Cooker Air Fryer

Our Product Introduction

# **Product Description**

| Brand    | OEM       |
|----------|-----------|
| Name     | Air Fryer |
| Capacity | 12L-24L   |
| OEM Logo | Yes       |
|          |           |

Similar models

Factory Workshop