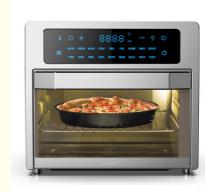

# **Product Specification**

- Non-Stick Material:
- Shape:
- Voltage (V):
- After-sales Service Provided:
- Warranty:
- Type:
- Material:
- Capacity:
- Application:
- Power Source:
- Control Type:
- App-Controlled:
- Private Mold:
- Item:

- 220 Free Spare Parts
- 1 Year

Etfe

Round

- Air Fryer Toaster Oven Aluminum
- >6L, 12L
- Household
- Electric
- Digital
- Yes
- Yes
- em: