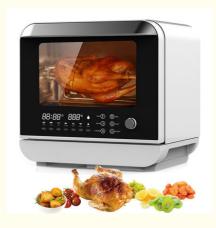

# Touch Screen Commercial Electric Deep Fryers Household 9L 12L Steam Oilless Cooking Dual Air Fryer Oven

# **Product Specification**

- Non-Stick Material:
- Shape:
- Voltage (V):
- After-sales Service Provided:
- Warranty:
- Type:
- Material:
- Capacity:
- Application:
- Power Source:
- Control Type:
- App-Controlled:
- Private Mold:
- Item:

- 220 Free Spare Parts
- 1 Year

Etfe

Round

- Air Fryer Toaster Oven Aluminum
- >6L, 12L
- Household
- Electric
- Digital
- Yes
- Yes
- em: