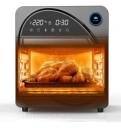

# Touch Screen Commercial Electric Deep Fryers Household 9L 12L Steam Oilless Cooking Dual Air Fryer Oven

# **Product Specification**

- Non-Stick Material:
- Shape:
- Voltage (V):
- After-sales Service Provided:
- Warranty:
- Type:
- Material:
- Capacity:
- Application:
- Power Source:
- Control Type:
- App-Controlled:
- Private Mold:
- Item:

- 220 Free Spare Parts
- 1 Year

Etfe

Round

- Air Fryer Toaster Oven Aluminum
- >6L, 12L
- Household
- Electric
- Digital
- Yes
- Yes
- em: