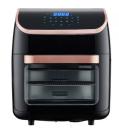

# More Images

No Oil Free Electric Cooker Air Fryer

Our Product Introduction

# **Product Description**

| Brand    | OEM       |
|----------|-----------|
| Name     | Air Fryer |
| Capacity | 12L-24L   |
| OEM Logo | Yes       |
|          |           |

Similar models

Factory Workshop