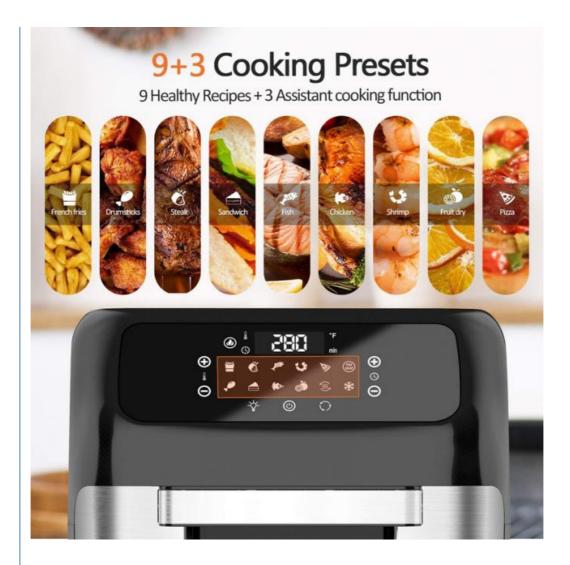

# **Product Specification**

- Non-Stick Material:
- Shape:
- Voltage (V):
- After-sales Service Provided:
- Warranty:
- Type:
- Material:
- Capacity:
- Application:
- Power Source:
- Control Type:
- App-Controlled:
- Private Mold:
- Item:

- 220 Free Spare Parts
- 1 Year

Etfe

Round

- Air Fryer Toaster Oven Aluminum
- >6L, 12L
- Household
- Electric
- Digital
- Yes
- Yes
- em: