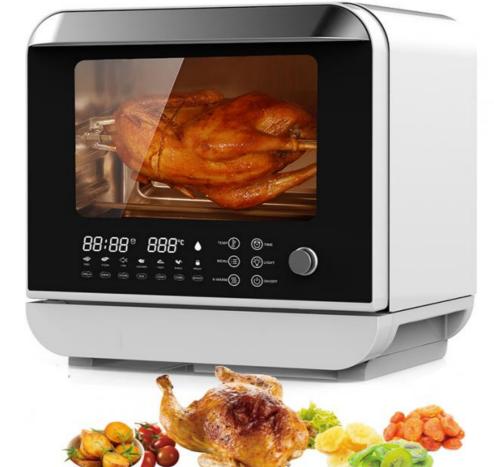

# Touch Screen Commercial Electric Deep Fryers Household 9L 12L Steam Oilless Cooking Dual Air Fryer Oven

# **Product Specification**

- Non-Stick Material:
- Shape:
- Voltage (V):
- After-sales Service Provided:
- Warranty:
- Type:
- Material:
- Capacity:
- Application:
- Power Source:
- Control Type:
- App-Controlled:
- Private Mold:
- Item:

- 220 Free Spare Parts
- 1 Year

Etfe

Round

- Air Fryer Toaster Oven Aluminum
- >6L, 12L
- Household
- Electric
- Digital
- Yes
- Yes
- em: