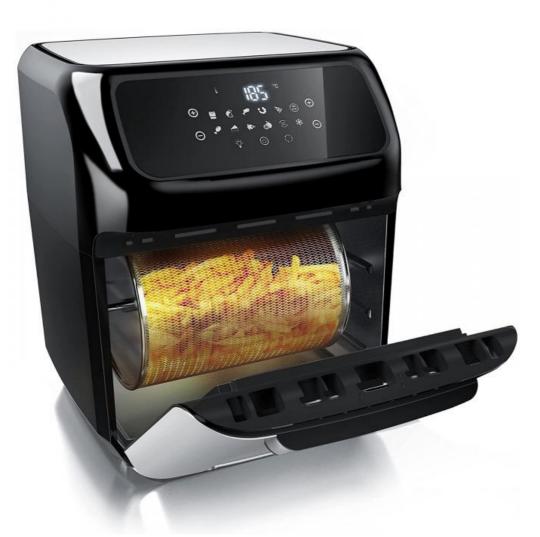

ng Details:
- Supply Ability:
- OEM 1000 pieces \$44.50/pieces 1000-19999 pieces
- Details: giftbox, 1-2pc/ctn
  - 450000 Piece/Pieces per Month



# **Product Specification**

- Non-Stick Material:
- Shape:
- Voltage (V):
- After-sales Service Provided:
- Warranty:
- Type:
- Material:
- Capacity:
- Application:
- Power Source:
- Control Type:
- App-Controlled:
- Private Mold:
- Item:

- 220 Free Spare Parts
- 1 Year

Etfe

Round

- Air Fryer Toaster Oven Aluminum
- >6L, 12L
- Household
- Electric
- Digital
- Yes
- Yes
- em:



# More Images



No Oil Free Electric Cooker Air Fryer



Our Product Introduction

# **Product Description**

| Brand    | OEM       |
|----------|-----------|
| Name     | Air Fryer |
| Capacity | 12L-24L   |
| OEM Logo | Yes       |
|          |           |







Similar models









Factory Workshop







## FAQ

### 1. Will you supply samples for test the quality?

Yes, we are honored to offer you sample to check quality, the sample charge and shipping cost will be paid by buyer. We can refund the money when you place the order.

2.Can we use our own logo for machine and packing?

Yes, OEM is acceptable.

3.What is the lead time for mass production?

The lead time is 45-60 days.

4. How do you guarantee your products quality?

Quality is life for us, we will do inspection before shipping to make sure everything in perfect condition.

#### 5. What 's the guarantee after shipment?

1 year guarantee.

### 6. What is your best price for this product?

The price is negotiable. It can change according to your quantity or package. When you are mak