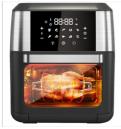

# Touch Screen Commercial Electric Deep Fryers Household 9L 12L Steam Oilless Cooking Dual Air Fryer Oven

# **Product Specification**

- Non-Stick Material:
- Shape:
- Voltage (V):
- After-sales Service Provided:
- Warranty:
- Type:
- Material:
- Capacity:
- Application:
- Power Source:
- Control Type:
- App-Controlled:
- Private Mold:
- Item:

- 220 Free Spare Parts
- 1 Year

Etfe

Round

- Air Fryer Toaster Oven Aluminum
- >6L, 12L
- Household
- Electric
- Digital
- Yes
- Yes
- em: