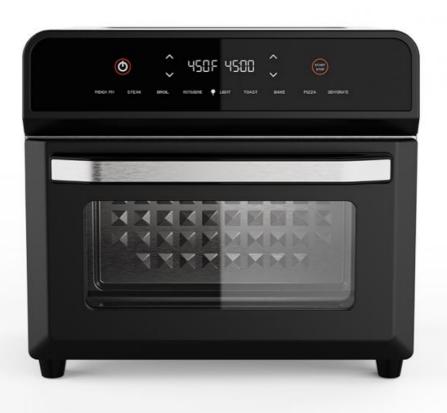

• Type: Air Fryer Toaster Oven

Material: Plastic

• Function: Non-Stick Cooking Surface, Adjustable

Thermostat Control, Detachable Oil Container, Overheat Protection, With Light Indicator, With Observation Window

Controlling Mode: Digital Control

Application: Hotel, Commercial, Household

Power Source: Electric