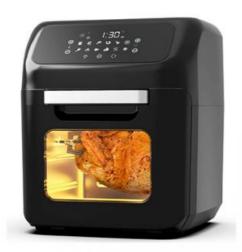

Thermostat Control, Detachable Oil Container, Overheat Protection, With Light Indicator, With Observation Window

Controlling Mode: Digital Control

Application: Hotel, Commercial, Household

Power Source: Electric



#### More Images









#### **Product Description**

### **Product Description**

## Specification

Size

Name Air Fryer

Healthy cooking with less fat LED display control

24L fry basket

Detail

24L

Easy and safe operation without hot oil Fast frying with 50% time & energy saving Dishwasher safe frying basket 360° overall hot air circulation 60mins timer automatically shut off Adjustable temperature up to 200

Overheating protection
Deluxe glossy black housing with cool touch handle

Non-slip feet

Packing Color giftbox and carton box







# big size air fryer oven



















Packing & Delivery







Company Profile



## · CERTIFICATE ·









Contact:

Ada Tang

Whatsapp Wechat: 86 15058859744

Email: as02(at)anbolife.com



Zhejiang Newle Electric Appliance Co., Ltd.



15355158390



amy@newlechina.com



airfryerfactory.com

789th, Qiming Road, Yinzhou District, Ningbo City