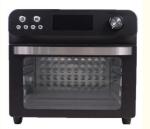

Controlling Mode: Digital Control

Application: Hotel, Commercial, Household

Power Source: Electric

## Specification

Size

Name Air Fryer

Healthy cooking with less fat LED display control

24L fry basket

Detail

24L

Easy and safe operation without hot oil Fast frying with 50% time & energy saving Dishwasher safe frying basket 360° overall hot air circulation 60mins timer automatically shut off Adjustable temperature up to 200