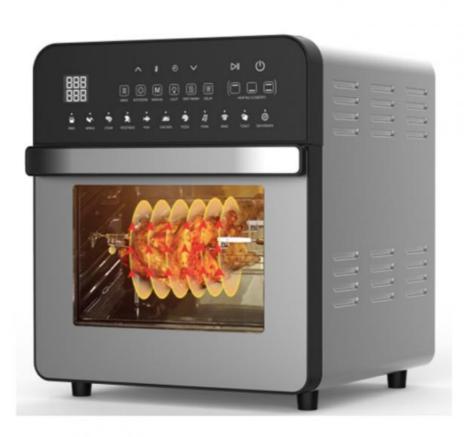

• Type: Air Fryer Toaster Oven

Material: Plastic

• Function: Non-Stick Cooking Surface, Adjustable

Thermostat Control, Detachable Oil Container, Overheat Protection, With Light Indicator, With Observation Window

Controlling Mode: Digital Control

Application: Hotel, Commercial, Household

Power Source: Electric