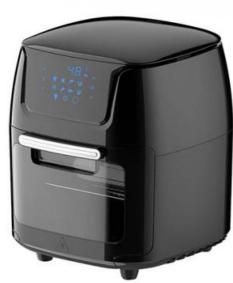

# 24L 12L Air Fryer Ovens Kitchen Cooking Appliance Stainless Steel Electric Retro Large Capacity Glass

#### **Product Specification**

Non-Stick Material: PTFEPower (W): 1700WShape: Square

• Voltage (V): 220~240v/110~127v

After-sales Service Free Spare Parts, Return And Replacement

Provided:

• Warranty: 1 Year

• Type: Air Fryer Toaster Oven

Material: Plastic

• Function: Non-Stick Cooking Surface, Adjustable

Thermostat Control, Detachable Oil Container, Overheat Protection, With Light Indicator, With Observation Window

Controlling Mode: Digital Control

Application: Hotel, Commercial, Household

Power Source: Electric