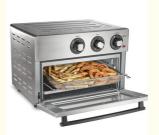

# 24L 12L Air Fryer Ovens Kitchen Cooking Appliance Stainless Steel Electric Retro Large Capacity Glass

• Type: Air Fryer Toaster Oven

Material: Plastic

• Function: Non-Stick Cooking Surface, Adjustable

Thermostat Control, Detachable Oil Container, Overheat Protection, With Light Indicator, With Observation Window