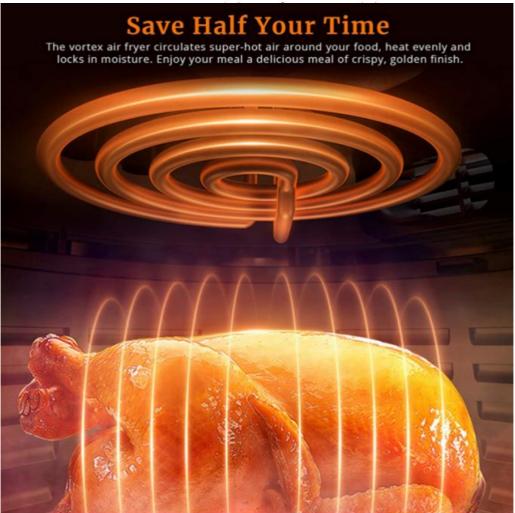

## Specification

Size

Name Air Fryer

Healthy cooking with less fat LED display control

24L fry basket

Detail

24L

Easy and safe operation without hot oil Fast frying with 50% time & energy saving Dishwasher safe frying basket 360° overall hot air circulation 60mins timer automatically shut off Adjustable temperature up to 200