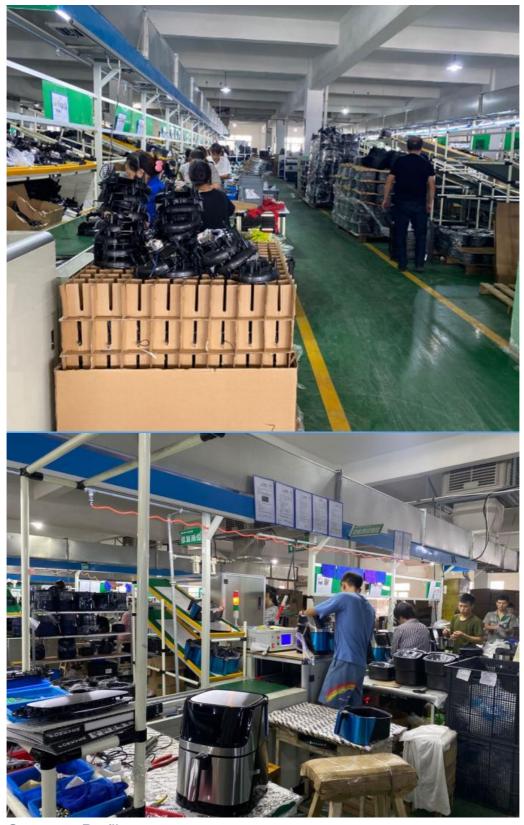

ner, Overheat Protection, With Light Indicator, With Observation Window

Controlling Mode: Digital Control

Application: Hotel, Commercial, Household

Power Source: Electric



#### More Images









#### **Product Description**

### **Product Description**

## Specification

Size

Name Air Fryer

Healthy cooking with less fat LED display control

24L fry basket

Detail

24L

Easy and safe operation without hot oil Fast frying with 50% time & energy saving Dishwasher safe frying basket 360° overall hot air circulation 60mins timer automatically shut off Adjustable temperature up to 200

Overheating protection
Deluxe glossy black housing with cool touch handle

Non-slip feet

Packing Color giftbox and carton box







# big size air fryer oven



















Packing & Delivery







Company Profile



## · CERTIFICATE ·









Contact:

Ada Tang

Whatsapp Wechat: 86 15058859744

Email: as02(at)anbolife.com



Zhejiang Newle Electric Appliance Co., Ltd.



15355158390



amy@newlechina.com



airfryerfactory.com

789th, Qiming Road, Yinzhou District, Ningbo City