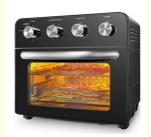

*Basic Information**

• Place of Origin: Zhejiang, China

Brand Name: AnbolifeMinimum Order Quantity: 800 pieces

Price: \$46.00/pieces 800-9999 pieces
 Packaging Details: color giftbox and outer box
 Supply Ability: 1000 Piece/Pieces per Day



#### **Product Specification**

Non-Stick Material: PTFEPower (W): 1700WShape: Square

• Voltage (V): 220~240v/110~127v

After-sales Service Free Spare Parts, Return And Replacement

Provided:

• Warranty: 1 Year

• Type: Air Fryer Toaster Oven

Material: Plastic

• Function: Non-Stick Cooking Surface, Adjustable

Thermostat Control, Detachable Oil Container, Overheat Protection, With Light Indicator, With Observation Window

Controlling Mode: Digital Control

Application: Hotel, Commercial, Household

Power Source: Electric



#### More Images









#### **Product Description**

### **Product Description**

## Specification

Size

Name Air Fryer

Healthy cooking with less fat LED display control

24L fry basket

Detail

24L

Easy and safe operation without hot oil Fast frying with 50% time & energy saving Dishwasher safe frying basket 360° overall hot air circulation 60mins timer automatically shut off Adjustable temperature up to 200

Overheating protection
Deluxe glossy black housing with cool touch handle

Non-slip feet

Packing Color giftbox and carton box







# big size air fryer oven



















Packing & Delivery







Company Profile



## · CERTIFICATE ·









Contact:

Ada Tang

Whatsapp Wechat: 86 15058859744

Email: as02(at)anbolife.com



Zhejiang Newle Electric Appliance Co., Ltd.



15355158390



am