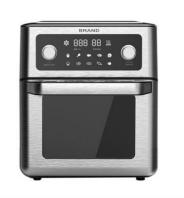

# 24L 12L Air Fryer Ovens Kitchen Cooking Appliance Stainless Steel Electric Retro Large Capacity Glass

#### **Product Specification**

Non-Stick Material: PTFEPower (W): 1700WShape: Square

• Voltage (V): 220~240v/110~127v

After-sales Service Free Spare Parts, Return And Replacement

Provided:

• Warranty: 1 Year

• Type: Air Fryer Toaster Oven

Material: Plastic

• Function: Non-Stick Cooking Surface, Adjustable

Thermostat Control, Detachable Oil Container, Overheat Protection, With Light Indicator, With Observation Window

Controlling Mode: Digital Control

Application: Hotel, Commercial, Household

Power Source: Electric