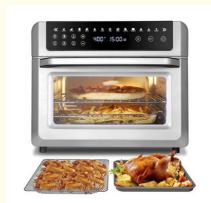

#### More Images

## Specification

Size

Name Air Fryer

Healthy cooking with less fat LED display control

24L fry basket

Detail

24L

Easy and safe operation without hot oil Fast frying with 50% time & energy saving Dishwasher safe frying basket 360° overall hot air circulation 60mins timer automatically shut off Adjustable temperature up to 200