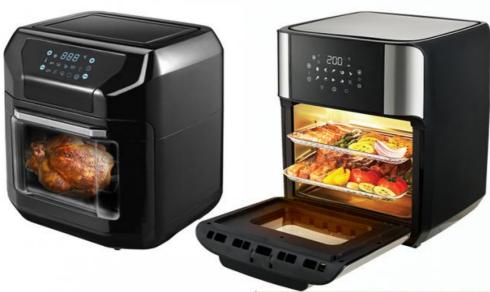

rmostat Control, Detachable Oil Container, Overheat Protection, With Light Indicator, With Observation Window

Controlling Mode: Digital Control

Application: Hotel, Commercial, Household

Power Source: Electric



#### More Images









#### **Product Description**

### **Product Description**

## Specification

Size

Name Air Fryer

Healthy cooking with less fat LED display control

24L fry basket

Detail

24L

Easy and safe operation without hot oil Fast frying with 50% time & energy saving Dishwasher safe frying basket 360° overall hot air circulation 60mins timer automatically shut off Adjustable temperature up to 200

Overheating protection
Deluxe glossy black housing with cool touch handle

Non-slip feet

Packing Color giftbox and carton box







# big size air fryer oven



















Packing & Delivery







Company Profile



## · CERTIFICATE ·









Contact:

Ada Tang

Whatsapp Wechat: 86 15058859744

Email: as02(at)anbolife.com



Zhejiang Newle Electric Appliance Co., Ltd.



15355158390



amy@newlechina.com



airfryerfactory.com

789th, Qiming Road, Yinzhou District, Ningbo City