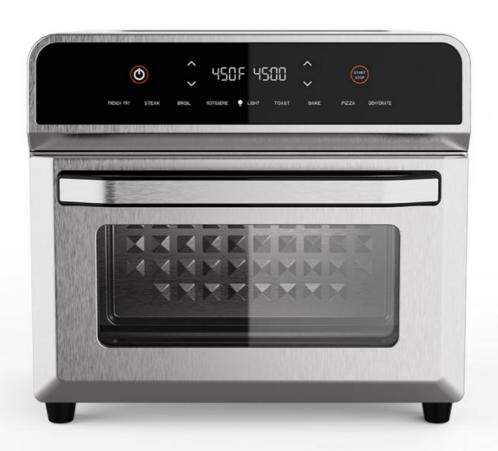

# 24L 12L Air Fryer Ovens Kitchen Cooking Appliance Stainless Steel Electric Retro Large Capacity Glass

#### **Product Specification**

Non-Stick Material: PTFEPower (W): 1700WShape: Square

• Voltage (V): 220~240v/110~127v

After-sales Service Free Spare Parts, Return And Replacement

Provided:

• Warranty: 1 Year

• Type: Air Fryer Toaster Oven

Material: Plastic

• Function: Non-Stick Cooking Surface, Adjustable

Thermostat Control, Detachable Oil Container, Overheat Protection, With Light Indicator, With Observation Window

Controlling Mode: Digital Control

Application: Hotel, Commercial, Household

Power Source: Electric