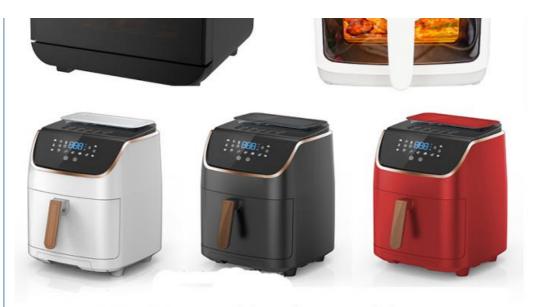

# 24L 12L Air Fryer Ovens Kitchen Cooking Appliance Stainless Steel Electric Retro Large Capacity Glass

#### **Product Specification**

Non-Stick Material: PTFEPower (W): 1700WShape: Square

• Voltage (V): 220~240v/110~127v

After-sales Service Free Spare Parts, Return And Replacement

Provided:

• Warranty: 1 Year

• Type: Air Fryer Toaster Oven

Material: Plastic

• Function: Non-Stick Cooking Surface, Adjustable

Thermostat Control, Detachable Oil Container, Overheat Protection, With Light Indicator, With Observation Window

Controlling Mode: Digital Control

Application: Hotel, Commercial, Household

Power Source: Electric