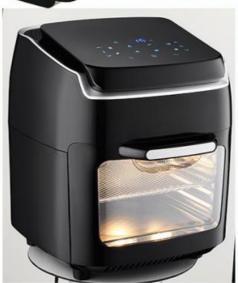

• Type: Air Fryer Toaster Oven

Material: Plastic

• Function: Non-Stick Cooking Surface, Adjustable

Thermostat Control, Detachable Oil Container, Overheat Protection, With Light Indicator, With Observation Window

## Specification

Size

Name Air Fryer

Healthy cooking with less fat LED display control

24L fry basket

Detail

24L

Easy and safe operation without hot oil Fast frying with 50% time & energy saving Dishwasher safe frying basket 360° overall hot air circulation 60mins timer automatically shut off Adjustable temperature up to 200