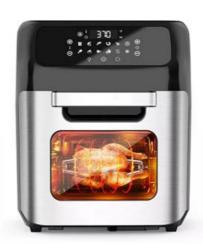

hermostat Control, Detachable Oil Container, Overheat Protection, With Light Indicator, With Observation Window

Controlling Mode: Digital Control

Application: Hotel, Commercial, Household

Power Source: Electric



#### More Images









#### **Product Description**

### **Product Description**

## Specification

Size

Name Air Fryer

Healthy cooking with less fat LED display control

24L fry basket

Detail

24L

Easy and safe operation without hot oil Fast frying with 50% time & energy saving Dishwasher safe frying basket 360° overall hot air circulation 60mins timer automatically shut off Adjustable temperature up to 200

Overheating protection
Deluxe glossy black housing with cool touch handle

Non-slip feet

Packing Color giftbox and carton box







# big size air fryer oven



















Packing & Delivery







Company Profile



## · CERTIFICATE ·









Contact:

Ada Tang

Whatsapp Wechat: 86 15058859744

Email: as02(at)anbolife.com



Zhejiang Newle Electric Appliance Co., Ltd.



15355158390



amy@newlechina.com



airfryerfactory.com

789th, Qiming Road, Yinzhou District, Ningbo City