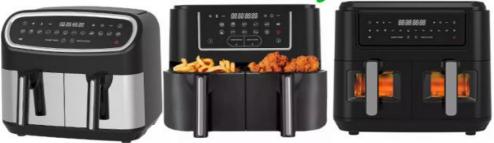

## More Images

## 8l 12L 12 Liters Small Toaster Oven Air Fryer Stainless Steel Liner

## **Product Specification**

Non-Stick Material: EtfeShape: RoundVoltage (V): 220

• After-sales Service Free Spare Parts

Provided:

Warranty: 1 Year
Type: Air Fryer
Material: Aluminum
Capacity: >6L, 12L

Application: Commercial, Household