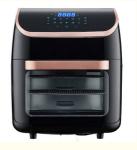

## 8l 12L 12 Liters Small Toaster Oven Air Fryer Stainless Steel Liner

## **Product Specification**

Non-Stick Material: EtfeShape: RoundVoltage (V): 220

• After-sales Service Free Spare Parts

Provided:

Warranty: 1 Year
Type: Air Fryer
Material: Aluminum
Capacity: >6L, 12L

Application: Commercial, Household