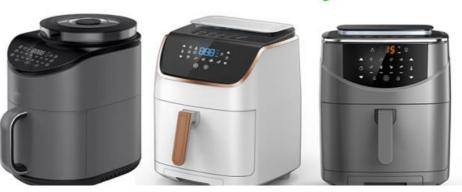

## 8l 12L 12 Liters Small Toaster Oven Air Fryer Stainless Steel Liner

## **Product Specification**

Non-Stick Material: EtfeShape: RoundVoltage (V): 220

• After-sales Service Free Spare Parts

Provided:

Warranty: 1 Year
Type: Air Fryer
Material: Aluminum
Capacity: >6L, 12L

Application: Commercial, Household

Power Source: Electric
Control Type: Digital
App-Controlled: Yes
Private Mold: Yes

• Item: No Oil Free Electric Cooker Air Fryer