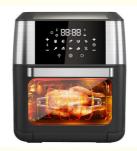

## 8l 12L 12 Liters Small Toaster Oven Air Fryer Stainless Steel Liner

## **Product Specification**

Non-Stick Material: EtfeShape: RoundVoltage (V): 220

• After-sales Service Free Spare Parts

Provided:

Warranty: 1 Year
Type: Air Fryer
Material: Aluminum
Capacity: >6L, 12L

Application: Commercial, Household