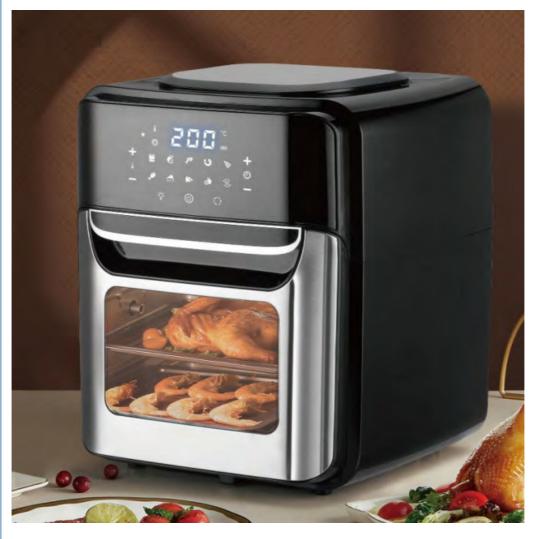

## **Product Description**

2023 new grill toster as seen on tv hot commercial no oil pizza oven industrial 12L 15L air fryer oven air fryer

| Product Name  | air fryer oven                                                                                                                                                                                                                                                                                                                  |
|---------------|---------------------------------------------------------------------------------------------------------------------------------------------------------------------------------------------------------------------------------------------------------------------------------------------------------------------------------|
| Material      | stainless /ABS/ plastic                                                                                                                                                                                                                                                                                                         |
| Liter         | 1.5L 2.6 3.2L 4L 5.2L 5.5L 7L 8L 12L 16L 18L 23L 24L 25L                                                                                                                                                                                                                                                                        |
| Description   | Big Capacity Air Fryer OVEN with visible window<br>•110-130V / 220~240V, 50/60Hz, 1700W<br>•Temperature control: 60-230°C<br>•Timer up to 60 mins<br>•Mechanical control with 4 knobs adjusting fan speed, function, time &<br>temperature •Capacity: 24L<br>•Light control: Light-Med-Dark<br>•Seven toasting function control |
| OEM           | We do service for OEM, including Logo and color box/                                                                                                                                                                                                                                                                            |
| Others        | Guilt-Free Fried Food<br>The unique air flow and air hole design make the air fryer heat faster and<br>more evenly, so that the food is more crispy. In<br>addition, it helps to filter excess oil.                                                                                                                             |
| Certificaiton | GS CE EMC LVD CB LFGB RoHS                                                                                                                                                                                                                                                                                                      |