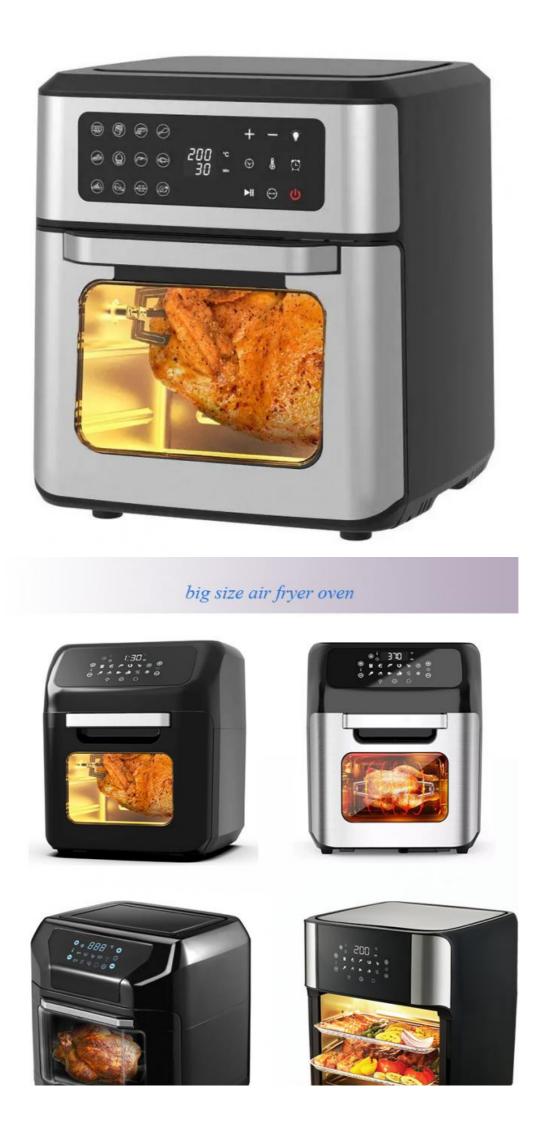

More Images

## **Product Description**

2023 new grill toster as seen on tv hot commercial no oil pizza oven industrial 12L 15L air fryer oven air fryer

| Product Name  | air fryer oven                                                                                                                                                                                                                                                                                                                  |
|---------------|---------------------------------------------------------------------------------------------------------------------------------------------------------------------------------------------------------------------------------------------------------------------------------------------------------------------------------|
| Material      | stainless /ABS/ plastic                                                                                                                                                                                                                                                                                                         |
| Liter         | 1.5L 2.6 3.2L 4L 5.2L 5.5L 7L 8L 12L 16L 18L 23L 24L 25L                                                                                                                                                                                                                                                                        |
| Description   | Big Capacity Air Fryer OVEN with visible window<br>•110-130V / 220~240V, 50/60Hz, 1700W<br>•Temperature control: 60-230°C<br>•Timer up to 60 mins<br>•Mechanical control with 4 knobs adjusting fan speed, function, time &<br>temperature •Capacity: 24L<br>•Light control: Light-Med-Dark<br>•Seven toasting function control |
| OEM           | We do service for OEM, including Logo and color box/                                                                                                                                                                                                                                                                            |
| Others        | Guilt-Free Fried Food<br>The unique air flow and air hole design make the air fryer heat faster and<br>more evenly, so that the food is more crispy. In<br>addition, it helps to filter excess oil.                                                                                                                             |
| Certificaiton | GS CE EMC LVD CB LFGB RoHS                                                                                                                                                                                                                                                                                                      |