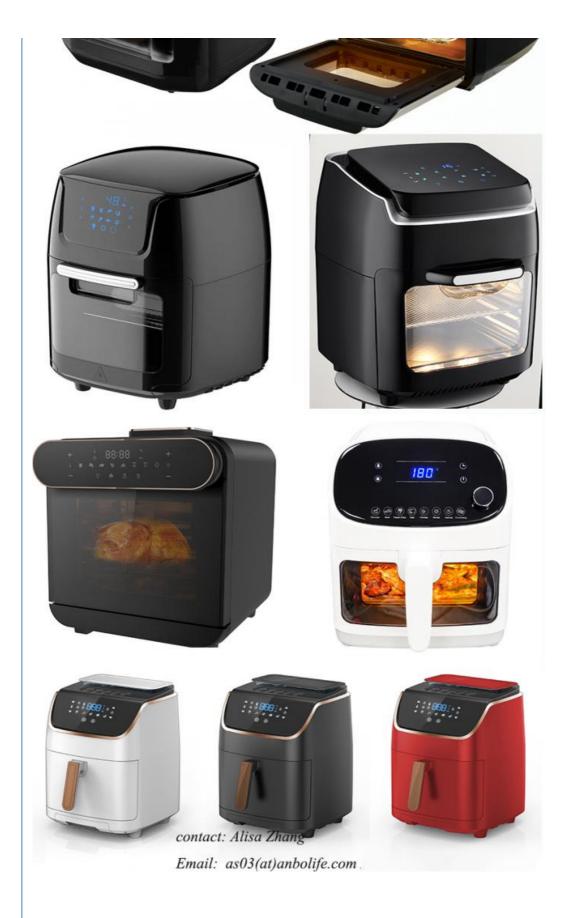

More Images

## **Product Description**

2023 new grill toster as seen on tv hot commercial no oil pizza oven industrial 12L 15L air fryer oven air fryer

| Product Name  | air fryer oven                                                                                                                                                                                                                                                                                                                  |
|---------------|---------------------------------------------------------------------------------------------------------------------------------------------------------------------------------------------------------------------------------------------------------------------------------------------------------------------------------|
| Material      | stainless /ABS/ plastic                                                                                                                                                                                                                                                                                                         |
| Liter         | 1.5L 2.6 3.2L 4L 5.2L 5.5L 7L 8L 12L 16L 18L 23L 24L 25L                                                                                                                                                                                                                                                                        |
| Description   | Big Capacity Air Fryer OVEN with visible window<br>•110-130V / 220~240V, 50/60Hz, 1700W<br>•Temperature control: 60-230°C<br>•Timer up to 60 mins<br>•Mechanical control with 4 knobs adjusting fan speed, function, time &<br>temperature •Capacity: 24L<br>•Light control: Light-Med-Dark<br>•Seven toasting function control |
| OEM           | We do service for OEM, including Logo and color box/                                                                                                                                                                                                                                                                            |
| Others        | Guilt-Free Fried Food<br>The unique air flow and air hole design make the air fryer heat faster and<br>more evenly, so that the food is more crispy. In<br>addition, it helps to filter excess oil.                                                                                                                             |
| Certificaiton | GS CE EMC LVD CB LFGB RoHS                                                                                                                                                                                                                                                                                                      |