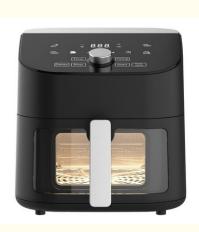

## **Product Description**

2023 new grill toster as seen on tv hot commercial no oil pizza oven industrial 12L 15L air fryer oven air fryer

| Product Name  | air fryer oven                                                                                                                                                                                                                                                                                                                  |
|---------------|---------------------------------------------------------------------------------------------------------------------------------------------------------------------------------------------------------------------------------------------------------------------------------------------------------------------------------|
| Material      | stainless /ABS/ plastic                                                                                                                                                                                                                                                                                                         |
| Liter         | 1.5L 2.6 3.2L 4L 5.2L 5.5L 7L 8L 12L 16L 18L 23L 24L 25L                                                                                                                                                                                                                                                                        |
| Description   | Big Capacity Air Fryer OVEN with visible window<br>•110-130V / 220~240V, 50/60Hz, 1700W<br>•Temperature control: 60-230°C<br>•Timer up to 60 mins<br>•Mechanical control with 4 knobs adjusting fan speed, function, time &<br>temperature •Capacity: 24L<br>•Light control: Light-Med-Dark<br>•Seven toasting function control |
| OEM           | We do service for OEM, including Logo and color box/                                                                                                                                                                                                                                                                            |
| Others        | Guilt-Free Fried Food<br>The unique air flow and air hole design make the air fryer heat faster and<br>more evenly, so that the food is more crispy. In<br>addition, it helps to filter excess oil.                                                                                                                             |
| Certificaiton | GS CE EMC LVD CB LFGB RoHS                                                                                                                                                                                                                                                                                                      |