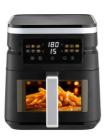

## **Product Description**

2023 new grill toster as seen on tv hot commercial no oil pizza oven industrial 12L 15L air fryer oven air fryer

| Product Name  | air fryer oven                                                                                                                                                                                                                                                                                                                  |
|---------------|---------------------------------------------------------------------------------------------------------------------------------------------------------------------------------------------------------------------------------------------------------------------------------------------------------------------------------|
| Material      | stainless /ABS/ plastic                                                                                                                                                                                                                                                                                                         |
| Liter         | 1.5L 2.6 3.2L 4L 5.2L 5.5L 7L 8L 12L 16L 18L 23L 24L 25L                                                                                                                                                                                                                                                                        |
| Description   | Big Capacity Air Fryer OVEN with visible window<br>•110-130V / 220~240V, 50/60Hz, 1700W<br>•Temperature control: 60-230°C<br>•Timer up to 60 mins<br>•Mechanical control with 4 knobs adjusting fan speed, function, time &<br>temperature •Capacity: 24L<br>•Light control: Light-Med-Dark<br>•Seven toasting function control |
| OEM           | We do service for OEM, including Logo and color box/                                                                                                                                                                                                                                                                            |
| Others        | Guilt-Free Fried Food<br>The unique air flow and air hole design make the air fryer heat faster and<br>more evenly, so that the food is more crispy. In<br>addition, it helps to filter excess oil.                                                                                                                             |
| Certificaiton | GS CE EMC LVD CB LFGB RoHS                                                                                                                                                                                                                                                                                                      |