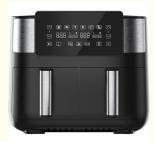

## **Product Description**

2023 new grill toster as seen on tv hot commercial no oil pizza oven industrial 12L 15L air fryer oven air fryer

| Product Name  | air fryer oven                                                                                                                                                                                                                                                                                                                  |
|---------------|---------------------------------------------------------------------------------------------------------------------------------------------------------------------------------------------------------------------------------------------------------------------------------------------------------------------------------|
| Material      | stainless /ABS/ plastic                                                                                                                                                                                                                                                                                                         |
| Liter         | 1.5L 2.6 3.2L 4L 5.2L 5.5L 7L 8L 12L 16L 18L 23L 24L 25L                                                                                                                                                                                                                                                                        |
| Description   | Big Capacity Air Fryer OVEN with visible window<br>•110-130V / 220~240V, 50/60Hz, 1700W<br>•Temperature control: 60-230°C<br>•Timer up to 60 mins<br>•Mechanical control with 4 knobs adjusting fan speed, function, time &<br>temperature •Capacity: 24L<br>•Light control: Light-Med-Dark<br>•Seven toasting function control |
| OEM           | We do service for OEM, including Logo and color box/                                                                                                                                                                                                                                                                            |
| Others        | Guilt-Free Fried Food<br>The unique air flow and air hole design make the air fryer heat faster and<br>more evenly, so that the food is more crispy. In<br>addition, it helps to filter excess oil.                                                                                                                             |
| Certificaiton | GS CE EMC LVD CB LFGB RoHS                                                                                                                                                                                                                                                                                                      |