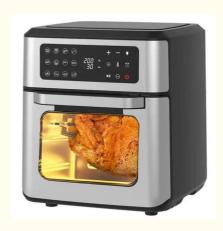

## **Product Description**

2023 new grill toster as seen on tv hot commercial no oil pizza oven industrial 12L 15L air fryer oven air fryer

| Product Name  | air fryer oven                                                                                                                                                                                                                                                                                                                  |
|---------------|---------------------------------------------------------------------------------------------------------------------------------------------------------------------------------------------------------------------------------------------------------------------------------------------------------------------------------|
| Material      | stainless /ABS/ plastic                                                                                                                                                                                                                                                                                                         |
| Liter         | 1.5L 2.6 3.2L 4L 5.2L 5.5L 7L 8L 12L 16L 18L 23L 24L 25L                                                                                                                                                                                                                                                                        |
| Description   | Big Capacity Air Fryer OVEN with visible window<br>•110-130V / 220~240V, 50/60Hz, 1700W<br>•Temperature control: 60-230°C<br>•Timer up to 60 mins<br>•Mechanical control with 4 knobs adjusting fan speed, function, time &<br>temperature •Capacity: 24L<br>•Light control: Light-Med-Dark<br>•Seven toasting function control |
| OEM           | We do service for OEM, including Logo and color box/                                                                                                                                                                                                                                                                            |
| Others        | Guilt-Free Fried Food<br>The unique air flow and air hole design make the air fryer heat faster and<br>more evenly, so that the food is more crispy. In<br>addition, it helps to filter excess oil.                                                                                                                             |
| Certificaiton | GS CE EMC LVD CB LFGB RoHS                                                                                                                                                                                                                                                                                                      |