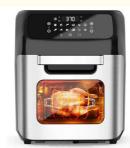

## **Product Description**

2023 new grill toster as seen on tv hot commercial no oil pizza oven industrial 12L 15L air fryer oven air fryer

| Product Name  | air fryer oven                                                                                                                                                                                                                                                                                                                  |
|---------------|---------------------------------------------------------------------------------------------------------------------------------------------------------------------------------------------------------------------------------------------------------------------------------------------------------------------------------|
| Material      | stainless /ABS/ plastic                                                                                                                                                                                                                                                                                                         |
| Liter         | 1.5L 2.6 3.2L 4L 5.2L 5.5L 7L 8L 12L 16L 18L 23L 24L 25L                                                                                                                                                                                                                                                                        |
| Description   | Big Capacity Air Fryer OVEN with visible window<br>•110-130V / 220~240V, 50/60Hz, 1700W<br>•Temperature control: 60-230°C<br>•Timer up to 60 mins<br>•Mechanical control with 4 knobs adjusting fan speed, function, time &<br>temperature •Capacity: 24L<br>•Light control: Light-Med-Dark<br>•Seven toasting function control |
| OEM           | We do service for OEM, including Logo and color box/                                                                                                                                                                                                                                                                            |
| Others        | Guilt-Free Fried Food<br>The unique air flow and air hole design make the air fryer heat faster and<br>more evenly, so that the food is more crispy. In<br>addition, it helps to filter excess oil.                                                                                                                             |
| Certificaiton | GS CE EMC LVD CB LFGB RoHS                                                                                                                                                                                                                                                                                                      |