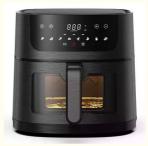

## **Product Description**

2023 new grill toster as seen on tv hot commercial no oil pizza oven industrial 12L 15L air fryer oven air fryer

| Product Name  | air fryer oven                                                                                                                                                                                                                                                                                                                  |
|---------------|---------------------------------------------------------------------------------------------------------------------------------------------------------------------------------------------------------------------------------------------------------------------------------------------------------------------------------|
| Material      | stainless /ABS/ plastic                                                                                                                                                                                                                                                                                                         |
| Liter         | 1.5L 2.6 3.2L 4L 5.2L 5.5L 7L 8L 12L 16L 18L 23L 24L 25L                                                                                                                                                                                                                                                                        |
| Description   | Big Capacity Air Fryer OVEN with visible window<br>•110-130V / 220~240V, 50/60Hz, 1700W<br>•Temperature control: 60-230°C<br>•Timer up to 60 mins<br>•Mechanical control with 4 knobs adjusting fan speed, function, time &<br>temperature •Capacity: 24L<br>•Light control: Light-Med-Dark<br>•Seven toasting function control |
| OEM           | We do service for OEM, including Logo and color box/                                                                                                                                                                                                                                                                            |
| Others        | Guilt-Free Fried Food<br>The unique air flow and air hole design make the air fryer heat faster and<br>more evenly, so that the food is more crispy. In<br>addition, it helps to filter excess oil.                                                                                                                             |
| Certificaiton | GS CE EMC LVD CB LFGB RoHS                                                                                                                                                                                                                                                                                                      |