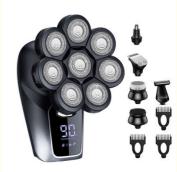

## 6 In 1 Waterproof Head Shaver Multifunctional Grooming Kit Cordless Electric Razor

**Basic Information** 

| <ul> <li>Place of Origin:</li> </ul>   | Zhejiang, China                                                                                                                                                               |
|----------------------------------------|-------------------------------------------------------------------------------------------------------------------------------------------------------------------------------|
| <ul> <li>Brand Name:</li> </ul>        | Anbolife                                                                                                                                                                      |
| <ul> <li>Model Number:</li> </ul>      | AA859-Kit                                                                                                                                                                     |
| Minimum Order Quantity:                | 1000 pieces                                                                                                                                                                   |
| Price:                                 | \$10.20/pieces >=1000 pieces                                                                                                                                                  |
| <ul> <li>Packaging Details:</li> </ul> | Gift box, double blister , window box , PVC<br>box , display carton<br>Waterproof Head Shavers for Men 6 in 1<br>Multifunctional Bald Grooming Kit Cordless<br>Electric Razor |
| <ul> <li>Supply Ability:</li> </ul>    | 450000 Piece/Pieces per Month Razor                                                                                                                                           |

### Waterproof Head Shavers for Men 6 in 1 Multifunctional Bald Grooming Kit Cordless Electric Razor

| ltem          | 6 in 1 Men's Shaver                                                                                                                |
|---------------|------------------------------------------------------------------------------------------------------------------------------------|
| Power         | 5W                                                                                                                                 |
| Battery       | 600mAh Li-ion Battery                                                                                                              |
| Charging time | 2 hours                                                                                                                            |
| Using time    | 90 minutes                                                                                                                         |
| Waterproof    | IPX6                                                                                                                               |
| Function      | With LED display,travel lock and washable tips                                                                                     |
| Material      | ABS                                                                                                                                |
| Blade         | Stainless steel blade                                                                                                              |
| Accessories   | 1 razor,1 barber,1 body trimmer,1 massager,1 cleansing<br>brush,1 nose trimmer,3 coms,USB cable,cleaning<br>brush,manual,color box |