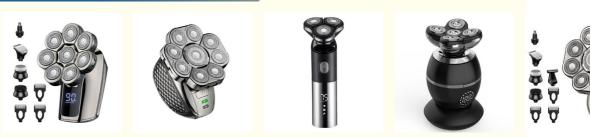

0 Piece/Pieces per Month Razor                                                                                                                                           |

Yes

NO

NO

Electric

9D Rzaor Male

1 Year, 1 Year

Usb, Battery, Electric

RECHARGEABLE

6 In 1 Men's Shaver

Face, Body, Bikini, Underarm

Car, RV, Outdoor, Hotel, Garage, Commercial, Household



## Product Specification

| <ul> <li>Electric:</li> </ul> |
|-------------------------------|
|-------------------------------|

After-sales Service Free Spare Parts, Onsite Installation, Return And Replacement, Field Maintenance And Repair Service, Overseas Call Centers

• Warranty:

• Use:

Application:

Power Source:

- App-Controlled:
- Feature:

Gender:

- Disposable:
- Type:

• Item:

Power Supply:



## More Images



## **Product Description**

Contact us

Shero Weng

Email:bs04@anbolife.com

Mob./WeChat:bs04@anbolife.com

## Product Description

### Waterproof Head Shavers for Men 6 in 1 Multifunctional Bald Grooming Kit Cordless Electric Razor

| ltem          | 6 in 1 Men's Shaver                                                                                                                |
|---------------|------------------------------------------------------------------------------------------------------------------------------------|
| Power         | 5W                                                                                                                                 |
| Battery       | 600mAh Li-ion Battery