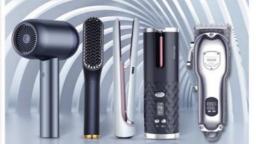

## 6 In 1 Waterproof Head Shaver Multifunctional Grooming Kit Cordless Electric Razor

**Basic Information** 

| <ul> <li>Place of Origin:</li> </ul>   | Zhejiang, China                                                                                                                                                               |
|----------------------------------------|-------------------------------------------------------------------------------------------------------------------------------------------------------------------------------|
| <ul> <li>Brand Name:</li> </ul>        | Anbolife                                                                                                                                                                      |
| <ul> <li>Model Number:</li> </ul>      | AA859-Kit                                                                                                                                                                     |
| Minimum Order Quantity:                | 1000 pieces                                                                                                                                                                   |
| Price:                                 | \$10.20/pieces >=1000 pieces                                                                                                                                                  |
| <ul> <li>Packaging Details:</li> </ul> | Gift box, double blister , window box , PVC<br>box , display carton<br>Waterproof Head Shavers for Men 6 in 1<br>Multifunctional Bald Grooming Kit Cordless<br>Electric Razor |
| <ul> <li>Supply Ability:</li> </ul>    | 450000 Piece/Pieces per Month Razor                                                                                                                                           |

### Waterproof Head Shavers for Men 6 in 1 Multifunctional Bald Grooming Kit Cordless Electric Razor

| ltem          | 6 in 1 Men's Shaver                                                                                                                |
|---------------|------------------------------------------------------------------------------------------------------------------------------------|
| Power         | 5W                                                                                                                                 |
| Battery       | 600mAh Li-ion Battery                                                                                                              |
| Charging time | 2 hours                                                                                                                            |
| Using time    | 90 minutes                                                                                                                         |
| Waterproof    | IPX6                                                                                                                               |
| Function      | With LED display,travel lock and washable tips                                                                                     |
| Material      | ABS                                                                                                                                |
| Blade         | Stainless steel blade                                                                                                              |
| Accessories   | 1 razor,1 barber,1 body trimmer,1 massager,1 cleansing<br>brush,1 nose trimmer,3 coms,USB cable,cleaning<br>brush,manual,color box |