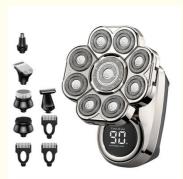

## 6 In 1 Waterproof Head Shaver Multifunctional Grooming Kit Cordless Electric Razor

**Basic Information** 

| <ul> <li>Place of Origin:</li> </ul>   | Zhejiang, China                                                                                                                                                               |
|----------------------------------------|-------------------------------------------------------------------------------------------------------------------------------------------------------------------------------|
| <ul> <li>Brand Name:</li> </ul>        | Anbolife                                                                                                                                                                      |
| <ul> <li>Model Number:</li> </ul>      | AA859-Kit                                                                                                                                                                     |
| Minimum Order Quantity:                | 1000 pieces                                                                                                                                                                   |
| Price:                                 | \$10.20/pieces >=1000 pieces                                                                                                                                                  |
| <ul> <li>Packaging Details:</li> </ul> | Gift box, double blister , window box , PVC<br>box , display carton<br>Waterproof Head Shavers for Men 6 in 1<br>Multifunctional Bald Grooming Kit Cordless<br>Electric Razor |
| <ul> <li>Supply Ability:</li> </ul>    | 450000 Piece/Pieces per Month Razor                                                                                                                                           |

### Waterproof Head Shavers for Men 6 in 1 Multifunctional Bald Grooming Kit Cordless Electric Razor

| ltem          | 6 in 1 Men's Shaver                                                                                                                |
|---------------|------------------------------------------------------------------------------------------------------------------------------------|
| Power         | 5W                                                                                                                                 |
| Battery       | 600mAh Li-ion Battery                                                                                                              |
| Charging time | 2 hours                                                                                                                            |
| Using time    | 90 minutes                                                                                                                         |
| Waterproof    | IPX6                                                                                                                               |
| Function      | With LED display,travel lock and washable tips                                                                                     |
| Material      | ABS                                                                                                                                |
| Blade         | Stainless steel blade                                                                                                              |
| Accessories   | 1 razor,1 barber,1 body trimmer,1 massager,1 cleansing<br>brush,1 nose trimmer,3 coms,USB cable,cleaning<br>brush,manual,color box |