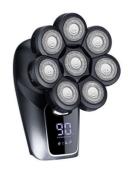

# 5W Men Personal Care Products Floating Head Shaver 8D Multifunctional **Rechargeable Razor**

**Basic Information** 

. •

•

| Place of Origin:        | Zhejiang, China                                                                                                                   |
|-------------------------|-----------------------------------------------------------------------------------------------------------------------------------|
| Brand Name:             | Anbolife                                                                                                                          |
| Certification:          | CE/ROHS                                                                                                                           |
| Model Number:           | AA853                                                                                                                             |
| Minimum Order Quantity: | 1000 pieces                                                                                                                       |
| Price:                  | \$8.50/pieces >=1000 pieces                                                                                                       |
| Packaging Details:      | Gift box, double blister , window box , PVC<br>box , display carton<br>Head Floating Shaver 8D Multi-Functional<br>Electric Razor |

## **Product Description**

Head Floating Shaver 8D Multi-Functional Electric Razor

| Item          | Men's Shaver                                   |
|---------------|------------------------------------------------|
| Power         | 5W                                             |
| Battery       | 600mAh Li-ion Battery                          |
| Charging time | 2 hours                                        |
| Using time    | 90 minutes                                     |
| Waterproof    | IPX6                                           |
| Function      | With LED display,travel lock and washable tips |
| Material      | ABS                                            |
| Blade         | Stainless steel blade                          |
| Accessories   | USB cable, cleaning brush, manual, color box   |