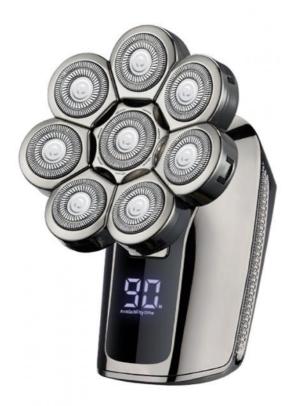

# 5W Men Personal Care Products Floating Head Shaver 8D Multifunctional **Rechargeable Razor**

**Basic Information** 

. •

•

| Place of Origin:        | Zhejiang, China                                                                                                                   |
|-------------------------|-----------------------------------------------------------------------------------------------------------------------------------|
| Brand Name:             | Anbolife                                                                                                                          |
| Certification:          | CE/ROHS                                                                                                                           |
| Model Number:           | AA853                                                                                                                             |
| Minimum Order Quantity: | 1000 pieces                                                                                                                       |
| Price:                  | \$8.50/pieces >=1000 pieces                                                                                                       |
| Packaging Details:      | Gift box, double blister , window box , PVC<br>box , display carton<br>Head Floating Shaver 8D Multi-Functional<br>Electric Razor |

## **Product Description**

Head Floating Shaver 8D Multi-Functional Electric Razor

| Item          | Men's Shaver                                   |
|---------------|------------------------------------------------|
| Power         | 5W                                             |
| Battery       | 600mAh Li-ion Battery                          |
| Charging time | 2 hours                                        |
| Using time    | 90 minutes                                     |
| Waterproof    | IPX6                                           |
| Function      | With LED display,travel lock and washable tips |
| Material      | ABS                                            |
| Blade         | Stainless steel blade                          |
| Accessories   | USB cable, cleaning brush, manual, color box   |