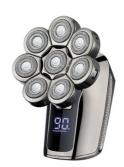

# 5W Men Personal Care Products Floating Head Shaver 8D Multifunctional **Rechargeable Razor**

**Basic Information** 

. •

•

| Place of Origin:        | Zhejiang, China                                                                                                                   |
|-------------------------|-----------------------------------------------------------------------------------------------------------------------------------|
| Brand Name:             | Anbolife                                                                                                                          |
| Certification:          | CE/ROHS                                                                                                                           |
| Model Number:           | AA853                                                                                                                             |
| Minimum Order Quantity: | 1000 pieces                                                                                                                       |
| Price:                  | \$8.50/pieces >=1000 pieces                                                                                                       |
| Packaging Details:      | Gift box, double blister , window box , PVC<br>box , display carton<br>Head Floating Shaver 8D Multi-Functional<br>Electric Razor |

## **Product Description**

Head Floating Shaver 8D Multi-Functional Electric Razor

| Item          | Men's Shaver                                   |
|---------------|------------------------------------------------|
| Power         | 5W                                             |
| Battery       | 600mAh Li-ion Battery                          |
| Charging time | 2 hours                                        |
| Using time    | 90 minutes                                     |
| Waterproof    | IPX6                                           |
| Function      | With LED display,travel lock and washable tips |
| Material      | ABS                                            |
| Blade         | Stainless steel blade                          |
| Accessories   | USB cable, cleaning brush, manual, color box   |