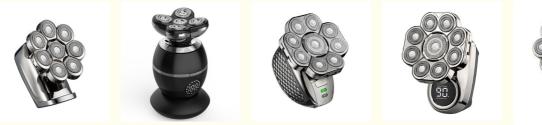

|
| NO                                                                                                                               |
| RECHARGEABLE                                                                                                                     |
| Razor                                                                                                                            |
| 2 Hours                                                                                                                          |
|                                                                                                                                  |

00 14:---

450000 Piece/Pieces per Month Razor



# More Images

I laina Tima



## **Product Description**

Contact us

Shero Weng

Email:bs04(at)anbolife.com

Mob./WeChat:17858509585

Our Prod

## **Product Description**

Head Floating Shaver 8D Multi-Functional Electric Razor

| Item          | Men's Shaver                                   |
|---------------|------------------------------------------------|
| Power         | 5W                                             |
| Battery       | 600mAh Li-ion Battery                          |
| Charging time | 2 hours                                        |
| Using time    | 90 minutes                                     |
| Waterproof    | IPX6                                           |
| Function      | With LED display,travel lock and washable tips |
| Material      | ABS