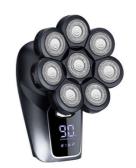

# 8D Electric Shaver For Bald Head 6 In 1 Outdoor Hotel **Commercial**

**Basic Information** 

| • Place of Origin:                     | Zhejiang, China                                                                                                               |
|----------------------------------------|-------------------------------------------------------------------------------------------------------------------------------|
| <ul> <li>Brand Name:</li> </ul>        | Anbolife                                                                                                                      |
| <ul> <li>Certification:</li> </ul>     | CE/ROHS                                                                                                                       |
| Model Number:                          | AA856                                                                                                                         |
| Minimum Order Quantity:                | 1000 pieces                                                                                                                   |
| • Price:                               | \$8.50/pieces >=1000 pieces                                                                                                   |
| <ul> <li>Packaging Details:</li> </ul> | Gift box, double blister , window box , PVC<br>box , display carton<br>8D Head Shaver for Bald Men 6 in 1 Electric<br>Shavers |

# **Product Description**

8D Head Shaver for Bald Men 6 in 1 Electric Shavers

| Item          | Men's Shaver                                   |
|---------------|------------------------------------------------|
| Power         | 5W                                             |
| Battery       | 600mAh Li-ion Battery                          |
| Charging time | 2 hours                                        |
| Using time    | 90 minutes                                     |
| Waterproof    | IPX6                                           |
| Function      | With LED display,travel lock and washable tips |
| Material      | ABS                                            |
| Blade         | Stainless steel blade                          |
| Accessories   | USB cable,cleaning brush,manual,color box      |