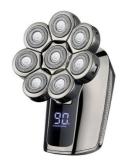

# 8D Electric Shaver For Bald Head 6 In 1 Outdoor Hotel **Commercial**

**Basic Information** 

| • Place of Origin:                     | Zhejiang, China                                                                                                               |
|----------------------------------------|-------------------------------------------------------------------------------------------------------------------------------|
| <ul> <li>Brand Name:</li> </ul>        | Anbolife                                                                                                                      |
| <ul> <li>Certification:</li> </ul>     | CE/ROHS                                                                                                                       |
| Model Number:                          | AA856                                                                                                                         |
| Minimum Order Quantity:                | 1000 pieces                                                                                                                   |
| • Price:                               | \$8.50/pieces >=1000 pieces                                                                                                   |
| <ul> <li>Packaging Details:</li> </ul> | Gift box, double blister , window box , PVC<br>box , display carton<br>8D Head Shaver for Bald Men 6 in 1 Electric<br>Shavers |

# **Product Description**

8D Head Shaver for Bald Men 6 in 1 Electric Shavers

| Item          | Men's Shaver                                   |
|---------------|------------------------------------------------|
| Power         | 5W                                             |
| Battery       | 600mAh Li-ion Battery                          |
| Charging time | 2 hours                                        |
| Using time    | 90 minutes                                     |
| Waterproof    | IPX6                                           |
| Function      | With LED display,travel lock and washable tips |
| Material      | ABS                                            |
| Blade         | Stainless steel blade                          |
| Accessories   | USB cable,cleaning brush,manual,color box      |