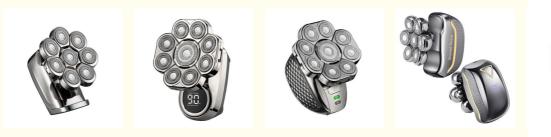

li>Packaging Details:</li> </ul> | Gift box, double blister , window box , PVC<br>box , display carton<br>8D Head Shaver for Bald Men 6 in 1 Electric<br>Shavers |

Yes

Yes

NO

Razor 2 Hours

00 14:00

Five Blades Male

Face, Body, Bikini

Usb, Battery, Electric

RECHARGEABLE

450000 Piece/Pieces per Month Razor

Car, Outdoor, Hotel, Commercial, Household



## **Product Specification**

| Electric: |
|-----------|
|-----------|

• Supply Ability:

 After-sales Service Free Spare Parts, Onsite Installation, Return And Replacement, Field Maintenance And Provided: Repair Service, Overseas Call Centers • Warranty: 1 Year, 1 Year

• Use:

• Application:

• Power Source:

- App-Controlled:
- Feature:

Gender:

• Disposable:

• Type:

- Item Name:
- Charging Time:
- Haina Tima.



More Images



## **Product Description**

**Contact us** 

**Shero Weng** 

Email:bs04(at)anbolife.com

Mob./WeChat:17858509585

# **Product Description**

8D Head Shaver for Bald Men 6 in 1 Electric Shavers

| Item          | Men's Shaver                                   |
|---------------|------------------------------------------------|
| Power         | 5W                                             |
| Battery       | 600mAh Li-ion Battery                          |
| Charging time | 2 hours                                        |
| Using time    | 90 minutes                                     |
| Waterproof    | IPX6                                           |
| Function      | With LED display,travel lock and washable tips |
| Material      | ABS                                            |