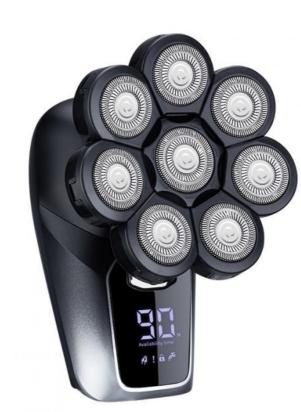

# 8D Electric Shaver For Bald Head 6 In 1 Outdoor Hotel **Commercial**

**Basic Information** 

| • Place of Origin:                     | Zhejiang, China                                                                                                               |
|----------------------------------------|-------------------------------------------------------------------------------------------------------------------------------|
| <ul> <li>Brand Name:</li> </ul>        | Anbolife                                                                                                                      |
| <ul> <li>Certification:</li> </ul>     | CE/ROHS                                                                                                                       |
| Model Number:                          | AA856                                                                                                                         |
| Minimum Order Quantity:                | 1000 pieces                                                                                                                   |
| • Price:                               | \$8.50/pieces >=1000 pieces                                                                                                   |
| <ul> <li>Packaging Details:</li> </ul> | Gift box, double blister , window box , PVC<br>box , display carton<br>8D Head Shaver for Bald Men 6 in 1 Electric<br>Shavers |

# **Product Description**

8D Head Shaver for Bald Men 6 in 1 Electric Shavers

| Item          | Men's Shaver                                   |
|---------------|------------------------------------------------|
| Power         | 5W                                             |
| Battery       | 600mAh Li-ion Battery                          |
| Charging time | 2 hours                                        |
| Using time    | 90 minutes                                     |
| Waterproof    | IPX6                                           |
| Function      | With LED display,travel lock and washable tips |
| Material      | ABS                                            |
| Blade         | Stainless steel blade                          |
| Accessories   | USB cable,cleaning brush,manual,color box      |