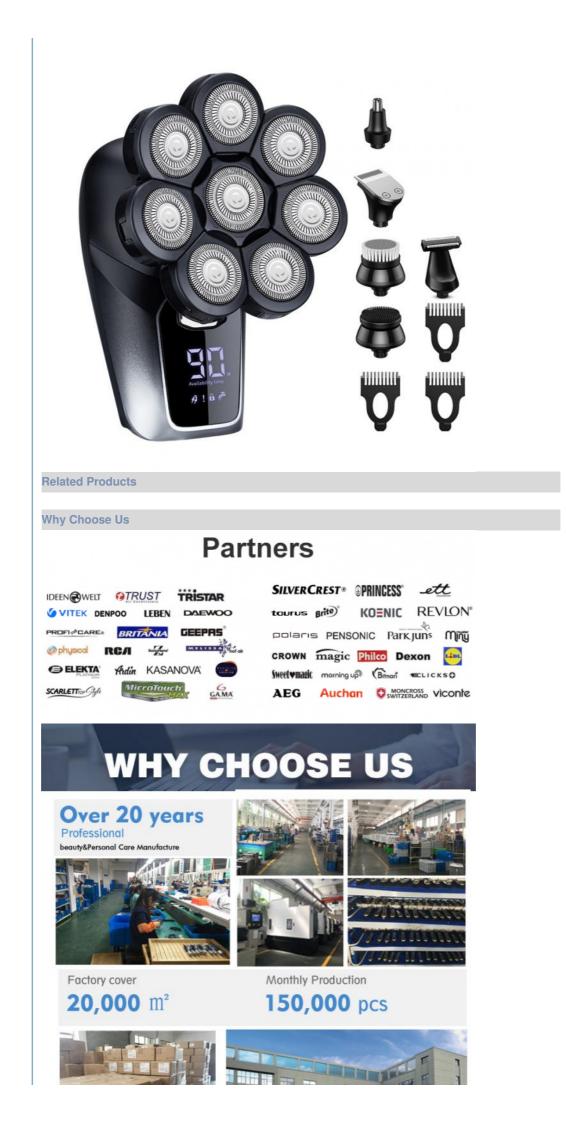

# 8D Electric Shaver For Bald Head 6 In 1 Outdoor Hotel **Commercial**

**Basic Information** 

| • Place of Origin:                     | Zhejiang, China                                                                                                               |
|----------------------------------------|-------------------------------------------------------------------------------------------------------------------------------|
| <ul> <li>Brand Name:</li> </ul>        | Anbolife                                                                                                                      |
| <ul> <li>Certification:</li> </ul>     | CE/ROHS                                                                                                                       |
| Model Number:                          | AA856                                                                                                                         |
| Minimum Order Quantity:                | 1000 pieces                                                                                                                   |
| • Price:                               | \$8.50/pieces >=1000 pieces                                                                                                   |
| <ul> <li>Packaging Details:</li> </ul> | Gift box, double blister , window box , PVC<br>box , display carton<br>8D Head Shaver for Bald Men 6 in 1 Electric<br>Shavers |

# **Product Description**

8D Head Shaver for Bald Men 6 in 1 Electric Shavers

| Item          | Men's Shaver                                   |
|---------------|------------------------------------------------|
| Power         | 5W                                             |
| Battery       | 600mAh Li-ion Battery                          |
| Charging time | 2 hours                                        |
| Using time    | 90 minutes                                     |
| Waterproof    | IPX6                                           |
| Function      | With LED display,travel lock and washable tips |
| Material      | ABS                                            |
| Blade         | Stainless steel blade                          |
| Accessories   | USB cable,cleaning brush,manual,color box      |