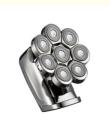

# Electric Men Head Shaver IPX6 Waterproof Head Shaver Kit

### Electric Men Head Shaver IPX6 Waterproof Head Shaver Kit

Item Men's Shaver

Power 5W

Battery 600mAh Li-ion Battery

Charging time 2 hours
Using time 90 minutes
Waterproof IPX6

Function With LED display,travel lock and washable tips