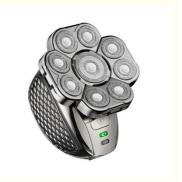

# Electric Men Head Shaver IPX6 Waterproof Head Shaver Kit

### Electric Men Head Shaver IPX6 Waterproof Head Shaver Kit

Item Men's Shaver

Power 5W

Battery 600mAh Li-ion Battery

Charging time 2 hours
Using time 90 minutes
Waterproof IPX6

Function With LED display,travel lock and washable tips