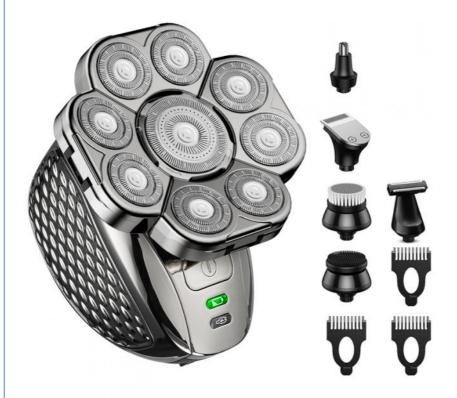

# Electric Men Head Shaver IPX6 Waterproof Head Shaver Kit

### Electric Men Head Shaver IPX6 Waterproof Head Shaver Kit

Item Men's Shaver

Power 5W

Battery 600mAh Li-ion Battery

Charging time 2 hours
Using time 90 minutes
Waterproof IPX6

Function With LED display,travel lock and washable tips

Material ABS

Blade Stainless steel blade

Accessories USB cable,cleaning brush,manual,color box

**Related Products** 

Why Choose Us