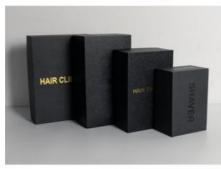

ours



### More Images











### **Product Description**

Contact us

**Shero Weng** 

Email:bs04(at)anbolife.com

Mob./WeChat:17858509585

### **Product Description**

### Electric Men Head Shaver IPX6 Waterproof Head Shaver Kit

Item Men's Shaver

Power 5W

Battery 600mAh Li-ion Battery

Charging time 2 hours
Using time 90 minutes
Waterproof IPX6

Function With LED display,travel lock and washable tips

Material ABS

Blade Stainless steel blade

Accessories USB cable,cleaning brush,manual,color box





**Related Products** 

Why Choose Us

# **Partners**





# WHY CHOOSE US





Factory cover **20,000** m<sup>2</sup>







150,000 pcs









+2000

Design for beauty&personal care

+100

Porfessionals offer solutions



# **Our Market**



# **Our Advantage**

OEM&ODM Packing



## **Custom Plugs**



# **Our Certifications**



Ningbo Anbo United Electric Appliance Co., Ltd. is a manufacturer and exporter combination mainly running personal appliance. We aim to newest, highest technology that will warmly appear in people's lives and easily use. We can do OEM/ODM/SOLUTION/SHARES and warmly welcome clients from all over the world. We provide high quality, perfect service, and attractive prices. We are cooperating with many world-famous brands. Anbo's growth needs your suggestions and cooperation, which teach us to create, improve, and satisfied to you day to day!

#### **Factory Workshop**



#### Packing&Shipping

### FAQ

1. Are you factory?

#### Yes, we are a manufacturer and trading combination.

2.Can we use oem our own logo for machine and packing?

#### Y