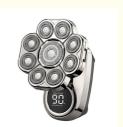

# Electric Men Head Shaver IPX6 Waterproof Head Shaver Kit

### Electric Men Head Shaver IPX6 Waterproof Head Shaver Kit

Item Men's Shaver

Power 5W

Battery 600mAh Li-ion Battery

Charging time 2 hours
Using time 90 minutes
Waterproof IPX6

Function With LED display,travel lock and washable tips