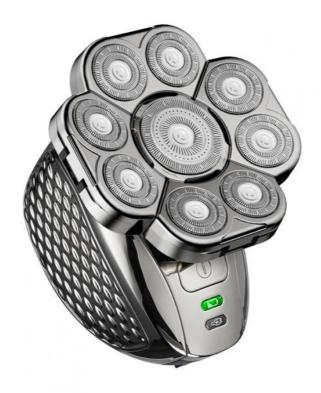

# Electric Men Head Shaver IPX6 Waterproof Head Shaver Kit

### Electric Men Head Shaver IPX6 Waterproof Head Shaver Kit

Item Men's Shaver

Power 5W

Battery 600mAh Li-ion Battery

Charging time 2 hours
Using time 90 minutes
Waterproof IPX6

Function With LED display,travel lock and washable tips

Material ABS

Blade Stainless steel blade

Accessories USB cable,cleaning brush,manual,color box

**Related Products** 

Why Choose Us