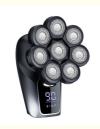

# Electric Men Head Shaver IPX6 Waterproof Head Shaver Kit

### Electric Men Head Shaver IPX6 Waterproof Head Shaver Kit

Item Men's Shaver

Power 5W

Battery 600mAh Li-ion Battery

Charging time 2 hours
Using time 90 minutes
Waterproof IPX6

Function With LED display,travel lock and washable tips