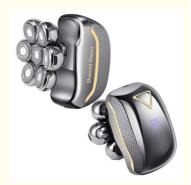

# Electric Men Head Shaver IPX6 Waterproof Head Shaver Kit

### Electric Men Head Shaver IPX6 Waterproof Head Shaver Kit

Item Men's Shaver

Power 5W

Battery 600mAh Li-ion Battery

Charging time 2 hours
Using time 90 minutes
Waterproof IPX6

Function With LED display,travel lock and washable tips