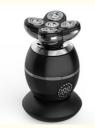

# Electric Men Head Shaver IPX6 Waterproof Head Shaver Kit

### Electric Men Head Shaver IPX6 Waterproof Head Shaver Kit

Item Men's Shaver

Power 5W

Battery 600mAh Li-ion Battery

Charging time 2 hours
Using time 90 minutes
Waterproof IPX6

Function With LED display,travel lock and washable tips