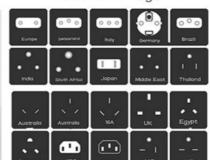

### **Product Description**

Contact us

**Shero Weng** 

Email:bs04(at)anbolife.com

Mob./WeChat:17858509585

### **Product Description**

### Electric Men Head Shaver IPX6 Waterproof Head Shaver Kit

Item Men's Shaver

Power 5W

Battery 600mAh Li-ion Battery

Charging time 2 hours
Using time 90 minutes
Waterproof IPX6

Function With LED display,travel lock and washable tips

Material ABS

Blade Stainless steel blade

Accessories USB cable,cleaning brush,manual,color box





**Related Products** 

Why Choose Us

# **Partners**





# WHY CHOOSE US





Factory cover **20,000** m<sup>2</sup>







150,000 pcs









+2000

Design for beauty&personal care

+100

Porfessionals offer solutions



# **Our Market**



# **Our Advantage**

OEM&ODM Packing



## **Custom Plugs**



# **Our Certifications**



Ningbo Anbo United Electric Appliance Co., Ltd. is a manufacturer and exporter combination mainly running personal appliance. We aim to newest, highest technology that will warmly appear in people's lives and easily use. We can do OEM/ODM/SOLUTION/SHARES and warmly welcome clients from all over the world. We provide high quality, perfect service, and attractive prices. We are cooperating with many world-famous brands. Anbo's growth needs your suggestions and cooperation, which teach us to create, improve, and satisfied to you day to day!

#### **Factory Workshop**



#### Packing&Shipping

### FAQ

1. Are you factory?

#### Yes, we are a manufacturer and trading combination.

2.Can we use oem our own logo for machine and packing?

#### Yes, OEM is acceptable.