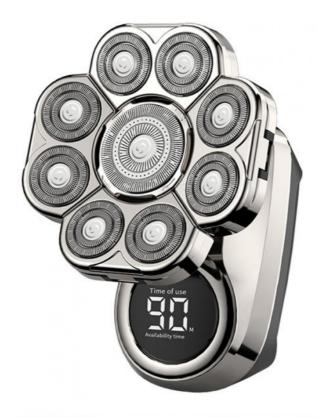

# 90 Mins Men Personal Care Products Head Electric Razor 9D Floating Head Shaver

**Basic Information** 

| Place of Origin:                       | Zhejiang, China                                                                                                                  |
|----------------------------------------|----------------------------------------------------------------------------------------------------------------------------------|
| Brand Name:                            | Anbolife                                                                                                                         |
| Certification:                         | CE/ROHS                                                                                                                          |
| Model Number:                          | AA859                                                                                                                            |
| Minimum Order Quantity:                | 1000 pieces                                                                                                                      |
| Price:                                 | \$10.20/pieces >=1000 pieces                                                                                                     |
| <ul> <li>Packaging Details:</li> </ul> | Gift box, double blister , window box , PVC<br>box , display carton<br>New Design Head Electric Razor 9D Floating<br>Head Shaver |
| Supply Ability:                        | 450000 Piece/Pieces per Month Head                                                                                               |

# **Product Description**

New Design Head Electric Razor 9D Floating Head Shaver

| Item          | Men's Shaver                                    |
|---------------|-------------------------------------------------|
| Power         | 5W                                              |
| Battery       | 600mAh Li-ion Battery                           |
| Charging time | 2 hours                                         |
| Using time    | 90 minutes                                      |
| Waterproof    | IPX6                                            |
| Function      | With LED display, travel lock and washable tips |
| Material      | ABS                                             |
| Blade         | Stainless steel blade                           |
| Accessories   | USB cable,cleaning brush,manual,color box       |
|               |                                                 |