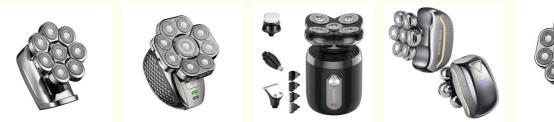

|     |
| • Type:                             | RECHARGEABLE                                                                                                                     |     |
| • Item Name:                        | Razor                                                                                                                            |     |
| Charging Time:                      | 2 Hours                                                                                                                          |     |
| Ilaina Tima.                        | 00 Mine                                                                                                                          |     |

# More Images



## **Product Description**

Contact us

Shero Weng

Email:bs04(at)anbolife.com

Mob./WeChat:17858509585

Our Prod



# **Product Description**

New Design Head Electric Razor 9D Floating Head Shaver

| Item          | Men's Shaver                                    |
|---------------|-------------------------------------------------|
| Power         | 5W                                              |
| Battery       | 600mAh Li-ion Battery                           |
| Charging time | 2 hours                                         |
| Using time    | 90 minutes                                      |
| Waterproof    | IPX6                                            |
| Function      | With LED display, travel lock and washable tips |
| Material      | ABS