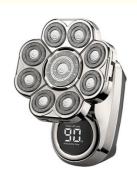

# 90 Mins Men Personal Care Products Head Electric Razor 9D Floating Head Shaver

**Basic Information** 

| Place of Origin:                       | Zhejiang, China                                                                                                                  |
|----------------------------------------|----------------------------------------------------------------------------------------------------------------------------------|
| Brand Name:                            | Anbolife                                                                                                                         |
| Certification:                         | CE/ROHS                                                                                                                          |
| Model Number:                          | AA859                                                                                                                            |
| Minimum Order Quantity:                | 1000 pieces                                                                                                                      |
| Price:                                 | \$10.20/pieces >=1000 pieces                                                                                                     |
| <ul> <li>Packaging Details:</li> </ul> | Gift box, double blister , window box , PVC<br>box , display carton<br>New Design Head Electric Razor 9D Floating<br>Head Shaver |
| Supply Ability:                        | 450000 Piece/Pieces per Month Head                                                                                               |

# **Product Description**

New Design Head Electric Razor 9D Floating Head Shaver

| Item          | Men's Shaver                                    |
|---------------|-------------------------------------------------|
| Power         | 5W                                              |
| Battery       | 600mAh Li-ion Battery                           |
| Charging time | 2 hours                                         |
| Using time    | 90 minutes                                      |
| Waterproof    | IPX6                                            |
| Function      | With LED display, travel lock and washable tips |
| Material      | ABS                                             |
| Blade         | Stainless steel blade                           |
| Accessories   | USB cable,cleaning brush,manual,color box       |
|               |                                                 |