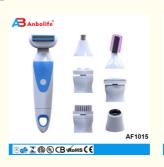

Power Source: Usb, Battery, Electric

. Type: Rotating Disc, Rotating, Tweezer

· Power Supply: Battery, Rechargable, Battery

Skin Care • Item: IPX4 · Waterproof:

Head: Exchangable

Travel Pouch, Head Cover Accessories: Tweenzer Or Shaver Function:

# Fast & Efficient flexible trimming system, more safe and efficient Travel switch lock

Stainless steel cutting blades.

Exchangable head, shaver or tweezer

Power: 3W

Removes unwanted hair from legs, underarms, face, bikini line and other sensitive areas

Easily removes shortest, finest hair to get sexy smooth skin in an instant

Small and compact, easy taken

Travel pouch optional

best lady shaver

**Related Products** 

**Quality control** 