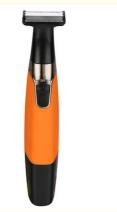

Anbolife

box, display carton

New Arrival Touch Facial Lipstick Shaver for Women Portable Electric Hair/Body Facial

Hair Remover Lady Sahver

. Supply Ability: 450000 Piece/Pieces per Month lady shaver

# New Arrival Touch Facial Lipstick Shaver for Women Portable Electric Hair/Body Facial Hair Remover Lady Sahver

Contact

Sam Su

Tel.: 86-0574 89066015

Mob./Whatsapp:86-187 5832 5344 E-mail: sam(at)anbolife.com

# Fast & Efficient flexible trimming system, more safe and efficient Travel switch lock

Stainless steel cutting blades.

Exchangable head, shaver or tweezer

Power: 3W

Removes unwanted hair from legs, underarms, face, bikini line and other sensitive areas

Easily removes shortest, finest hair to get sexy smooth skin in an instant

Small and compact, easy taken

Travel pouch optional

best lady shaver

**Related Products** 

**Quality control** 