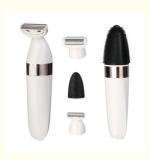

Anbolife

box, display carton

New Arrival Touch Facial Lipstick Shaver for Women Portable Electric Hair/Body Facial

Hair Remover Lady Sahver

. Supply Ability: 450000 Piece/Pieces per Month lady shaver

# New Arrival Touch Facial Lipstick Shaver for Women Portable Electric Hair/Body Facial Hair Remover Lady Sahver

Contact

Sam Su

Tel.: 86-0574 89066015

Mob./Whatsapp:86-187 5832 5344 E-mail: sam(at)anbolife.com

# Fast & Efficient flexible trimming system, more safe and efficient Travel switch lock

Stainless steel cutting blades.

Exchangable head, shaver or tweezer

Power: 3W

Removes unwanted hair from legs, underarms, face, bikini line and other sensitive areas

Easily removes shortest, finest hair to get sexy smooth skin in an instant

Small and compact, easy taken

Travel pouch optional

best lady shaver

**Related Products** 

**Quality control** 