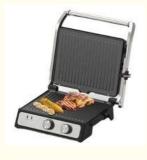

## Digital contact grill Smart LED touch control Sandwich Panini Press Grill Steak BBQ Electric Grill

Brand Anbolife
Item name Electric grill
products number BG228
Plate size 32 x29cm

1) 110-130V / 220-240V, 50/60Hz, 2000W 2) Adjustable temperature 80°C~200°C

Feature 3) Open angle 0~180

4) Total 13 touching button to control timer and temperature

6) Automatically Detect the size of steak, adjustable the timer and temper

7) Large size Detachable plate for dishwash safe

Function heats up sandwich, pancake, grill or sear steak, fish, chicken, chops, press panini

Certificate GS CE EMC LVD CB LFGB RoHS SAA