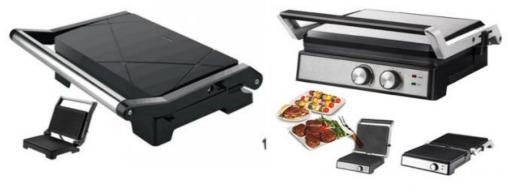

## Digital contact grill Smart LED touch control Sandwich Panini Press Grill Steak BBQ Electric Grill

Brand Anbolife
Item name Electric grill
products number BG228
Plate size 32 x29cm

1) 110-130V / 220-240V, 50/60Hz, 2000W 2) Adjustable temperature 80°C~200°C

Feature 3) Open angle 0~180

4) Total 13 touching button to control timer and temperature

6) Automatically Detect the size of steak, adjustable the timer and temper

7) Large size Detachable plate for dishwash safe

Function heats up sandwich, pancake, grill or sear steak, fish, chicken, chops, press panini

Certificate GS CE EMC LVD CB LFGB RoHS SAA