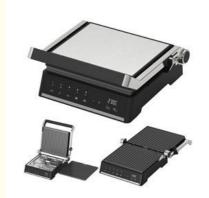

Interchangeable Plates: Sandwich PlatesLower Grill Size: 32 X29cm

## Digital contact grill Smart LED touch control Sandwich Panini Press Grill Steak BBQ Electric Grill

Brand Anbolife
Item name Electric grill
products number BG228
Plate size 32 x29cm

1) 110-130V / 220-240V, 50/60Hz, 2000W 2) Adjustable temperature 80°C~200°C

Feature 3) Open angle 0~180

4) Total 13 touching button to control timer and temperature

6) Automatically Detect the size of steak, adjustable the timer and temper

7) Large size Detachable plate for dishwash safe