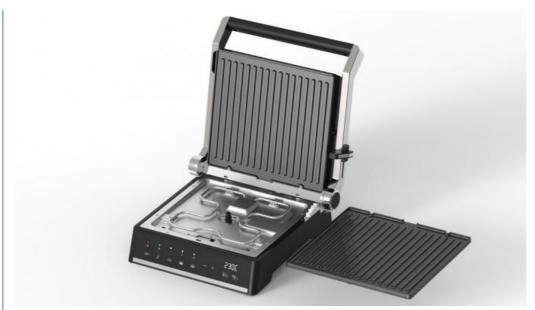

Interchangeable Plates: Sandwich PlatesLower Grill Size: 32 X29cm

Feature 3) Open angle 0~180

4) Total 13 touching button to control timer and temperature

6) Automatically Detect the size of steak, adjustable the timer and temper

7) Large size Detachable plate for dishwash safe