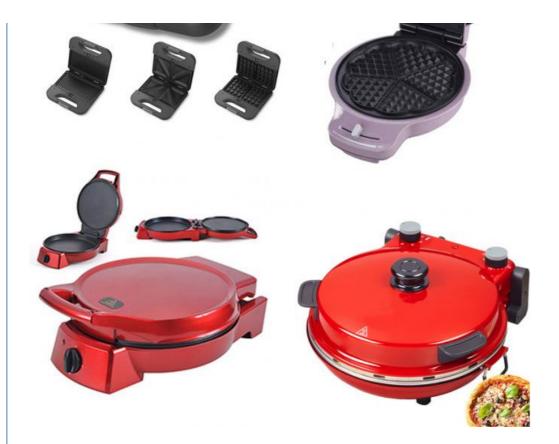

## More Images

## Digital contact grill Smart LED touch control Sandwich Panini Press Grill Steak BBQ Electric Grill

Brand Anbolife
Item name Electric grill
products number BG228
Plate size 32 x29cm

1) 110-130V / 220-240V, 50/60Hz, 2000W 2) Adjustable temperature 80°C~200°C

Feature 3) Open angle 0~180

4) Total 13 touching button to control timer and temperature

6) Automatically Detect the size of steak, adjustable the timer and temper

7) Large size Detachable plate for dishwash safe

Function heats up sandwich, pancake, grill or sear steak, fish, chicken, chops, press panini

Certificate GS CE EMC LVD CB LFGB RoHS SAA