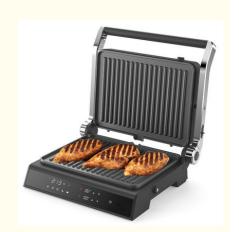

## Digital contact grill Smart LED touch control Sandwich Panini Press Grill Steak BBQ Electric Grill

Brand Anbolife
Item name Electric grill
products number BG228
Plate size 32 x29cm

1) 110-130V / 220-240V, 50/60Hz, 2000W 2) Adjustable temperature 80°C~200°C

Feature 3) Open angle 0~180

4) Total 13 touching button to control timer and temperature

6) Automatically Detect the size of steak, adjustable the timer and temper

7) Large size Detachable plate for dishwash safe

Function heats up sandwich, pancake, grill or sear steak, fish, chicken, chops, press panini

Certificate GS CE EMC LVD CB LFGB RoHS SAA