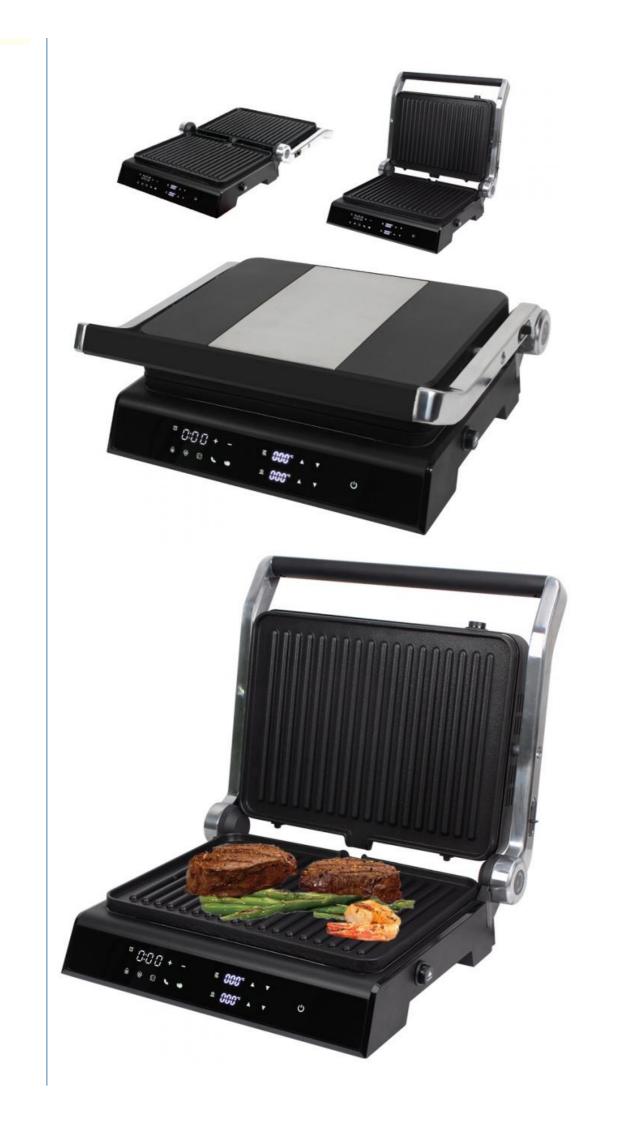

Interchangeable Plates: Sandwich PlatesLower Grill Size: 32 X29cm

## Digital contact grill Smart LED touch control Sandwich Panini Press Grill Steak BBQ Electric Grill

Brand Anbolife
Item name Electric grill
products number BG228
Plate size 32 x29cm

1) 110-130V / 220-240V, 50/60Hz, 2000W 2) Adjustable temperature 80°C~200°C

Feature 3) Open angle 0~180

4) Total 13 touching button to control timer and temperature

6) Automatically Detect the size of steak, adjustable the timer and temper

7) Large size Detachable plate for dishwash safe

Function heats up sandwich, pancake, grill or sear steak, fish, chicken, chops, press panini

Certificate GS CE EMC LVD CB LFGB RoHS SAA