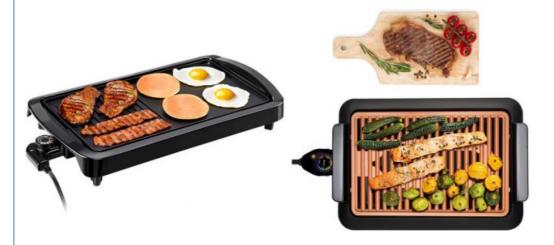

## Digital contact grill Smart LED touch control Sandwich Panini Press Grill Steak BBQ Electric Grill

Brand Anbolife
Item name Electric grill
products number BG228
Plate size 32 x29cm

1) 110-130V / 220-240V, 50/60Hz, 2000W 2) Adjustable temperature 80°C~200°C

Feature 3) Open angle 0~180

4) Total 13 touching button to control timer and temperature

6) Automatically Detect the size of steak, adjustable the timer and temper

7) Large size Detachable plate for dishwash safe

Function heats up sandwich, pancake, grill or sear steak, fish, chicken, chops, press panini

Certificate GS CE EMC LVD CB LFGB RoHS SAA