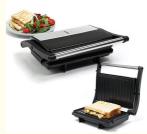

## Digital contact grill Smart LED touch control Sandwich Panini Press Grill Steak BBQ Electric Grill

Brand Anbolife
Item name Electric grill
products number BG228
Plate size 32 x29cm

1) 110-130V / 220-240V, 50/60Hz, 2000W 2) Adjustable temperature 80°C~200°C

Function heats up sandwich, pancake, grill or sear steak, fish, chicken, chops, press panini

Certificate GS CE EMC LVD CB LFGB RoHS SAA