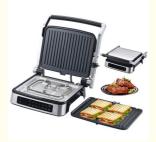

Interchangeable Plates: Sandwich PlatesLower Grill Size: 32 X29cm

## Digital contact grill Smart LED touch control Sandwich Panini Press Grill Steak BBQ Electric Grill

Brand Anbolife
Item name Electric grill
products number BG228
Plate size 32 x29cm

1) 110-130V / 220-240V, 50/60Hz, 2000W 2) Adjustable temperature 80°C~200°C

Feature 3) Open angle 0~180

4) Total 13 touching button to control timer and temperature

6) Automatically Detect the size of steak, adjustable the timer and temper

7) Large size Detachable plate for dishwash safe

Function heats up sandwich, pancake, grill or sear steak, fish, chicken, chops, press panini

Certificate GS CE EMC LVD CB LFGB RoHS SAA