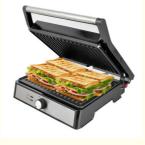

## Digital contact grill Smart LED touch control Sandwich Panini Press Grill Steak BBQ Electric Grill

Brand Anbolife
Item name Electric grill
products number BG228
Plate size 32 x29cm

1) 110-130V / 220-240V, 50/60Hz, 2000W 2) Adjustable temperature 80°C~200°C

Function heats up sandwich, pancake, grill or sear steak, fish, chicken, chops, press panini

Certificate GS CE EMC LVD CB LFGB RoHS SAA