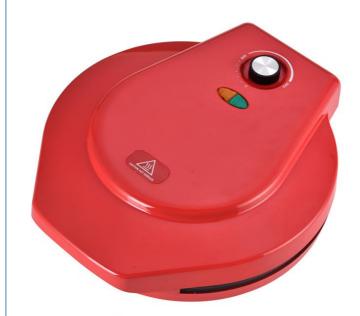

# anbolife electric 1200w muti-fuction portable pizza maker and mobile electric pizza making machine pizza pan

## anbolife electric 1200w muti-fuction portable pizza maker and mobile electric pizza making machine

Ideal for frozen, per-baked or fresh dough pizzas Pilot light for thermostat Deep dish pan with handle A unique ceramic stone to ensure pizza is baked crisply and evenly Fixed or removable baking pan

Automatically controlled by separate

Temperatures control: 80- 360°C

Temperature and power level

Provided heat sink to make the product cool and help in doing all function properly

Overheat and over voltage protection