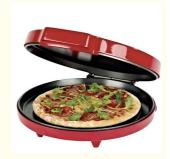

# anbolife electric 1200w muti-fuction portable pizza maker and mobile electric pizza making machine pizza pan

## anbolife electric 1200w muti-fuction portable pizza maker and mobile electric pizza making machine

Ideal for frozen, per-baked or fresh dough pizzas Pilot light for thermostat Deep dish pan with handle A unique ceramic stone to ensure pizza is baked crisply and evenly Fixed or removable baking pan