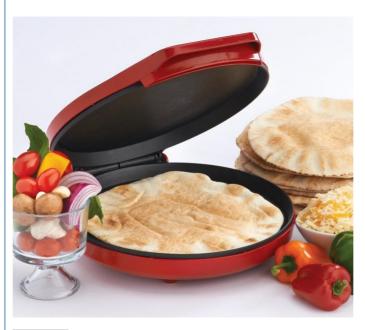

# anbolife electric 1200w muti-fuction portable pizza maker and mobile electric pizza making machine pizza pan

## anbolife electric 1200w muti-fuction portable pizza maker and mobile electric pizza making machine

Ideal for frozen, per-baked or fresh dough pizzas Pilot light for thermostat Deep dish pan with handle A unique ceramic stone to ensure pizza is baked crisply and evenly Fixed or removable baking pan

Automatically controlled by separate

Temperatures control: 80- 360°C

Temperature and power level

Provided heat sink to make the product cool and help in doing all function properly

Overheat and over voltage protection

Keep warm function

wattage: 1200wpower: 110v/220 - 240v, 50hz-60hz

no burn - no smoke - no shock- no sweat. Safe, convenient, cheaper cooking.

Low Power Consumption Saves Energy Efficiently

Instant Monetary Savings
Easy to use & maintenance free
Environment friendly
Fully compliant with safety standards
12 Months Warranty
10 % to 40 % Electricity Saving