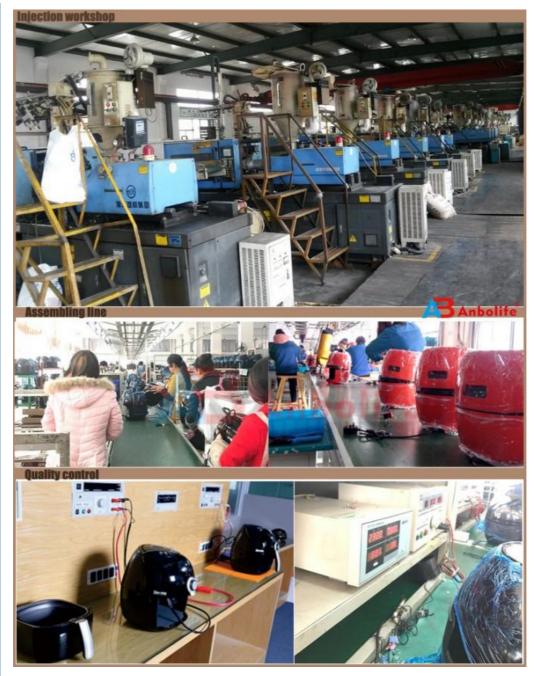

ic pizza pan with round

### Contact

#### Sam Su

Tel.: 86-0574 89066089 Mob./Whatsapp:86-187 5832 5344 E-mail: sam(at)anbolife.com

#### **Product Description**

Japanese non stick top Codeless wire Automatically controlled by separate ke Temperatures control: 90- 230°C Temperature and power level Provided heat sink to make the product cool and help in doing all function properly Overheat and over voltage protection Keep warm function wattage: 1200wpower: 110v/220 - 240v, 50hz-60hz

no burn - no smoke - no shock- no sweat. Safe, convenient, cheaper cooking. Low Power Consumption Saves Energy Efficiently Instant Monetary Savings Easy to use & maintenance free Environment friendly Fully compliant with safety standards 12 Months Warranty 10 % to 40 % Electricity Saving

Hot sellings









#### FAQ

- 1. Are you factory? yes, we are factory.
- 2.Do you present free sample?
  - Yes, we present free sample.
- 3.Can we use oem our own logo for machine and packing? Yes, OEM is acceptable.
- 4.What is the lead time for mass production? The lead time is 30-45 days.
- 5. How do you guarantee your products quality? 100% inspection before shipping.
- 6. What 's the guarantee after shippment?
  - 1 year guarantee

Zhejiang Newle Electric Appliance Co., Ltd.

789th, Qiming Road, Yinzhou District, Ningbo City