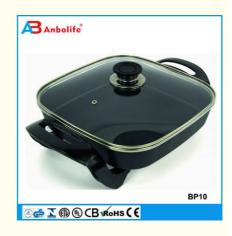

# Anbo professional frying pan electric pizza pan with round

### **Basic Information**

- Place of Origin:
- Brand Name:
- Certification:
- Model Number:
- Minimum Order Quantity:
- Price:
  - Packaging Details:
- CE / EU, LFGB BP101 uantity: 1000 pieces \$12.50/pieces >=1000 pieces Gift box, double blister , window box , PVC box , display carton Anbo professioanl frying pan electric pizza pan with round 450000 Piece/Pieces per Month frying pan

Baking Dishes & Pans

Ningbo

• Supply Ability:

- Type:
- Baking Dishes & Pans
  Type:
- Material:
- Feature:
- Shape:
- Voltage:
- Lid Material:
- Item:
- Temperature Range:
- Power:
- Body Material:
- Port:
- Highlight:
- Pizza Pans Aluminum Sustainable, Temperature Control Round 220 Tempered Glass Frying Pan 80-200°C 1500 Aluminum

## Anbo professional frying pan electric pizza pan with round