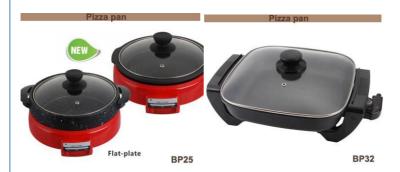

electric pizza pan with round

### Contact

#### Sam Su

Tel.: 86-0574 89066089 Mob./Whatsapp:86-187 5832 5344 E-mail: sam(at)anbolife.com

#### **Product Description**

Japanese non stick top Codeless wire Automatically controlled by separate ke Temperatures control: 90- 230°C Temperature and power level Provided heat sink to make the product cool and help in doing all function properly Overheat and over voltage protection Keep warm function wattage: 1200wpower: 110v/220 - 240v, 50hz-60hz

no burn - no smoke - no shock- no sweat. Safe, convenient, cheaper cooking. Low Power Consumption Saves Energy Efficiently Instant Monetary Savings Easy to use & maintenance free Environment friendly Fully compliant with safety standards 12 Months Warranty 10 % to 40 % Electricity Saving

Hot sellings









#### FAQ

- 1. Are you factory? yes, we are factory.
- 2.Do you present free sample?
  - Yes, we present free sample.
- 3.Can we use oem our own logo for machine and packing? Yes, OEM is acceptable.
- 4.What is the lead time for mass production? The lead time is 30-45 days.
- 5. How do you guarantee your products quality? 100% inspection before shipping.
- 6. What 's the guarantee after shippment?
  - 1 year guarantee

Zhejiang Newle Electric Appliance Co., Ltd.

789th, Qiming Road, Yinzhou District, Ningbo City