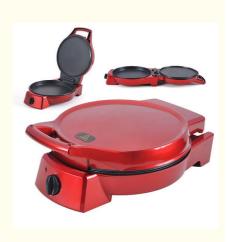

# Professional 12 inch Non-stick Pizza maker built-in ovens

#### **Product Specification**

- After-sales Service Provided:
- Warranty:
- Application:
- Power Source:
- App-Controlled:
- Private Mold:
- Type:
- Installation:
- Material:
- Controlling Mode:
- Number Of Ovens:
- Power (W):
- Voltage (V):
- Function:

1 Year

Household

- PIZZA OVEN Mini
- Aluminum
- Mechanical Timer Control
- Single
- 1200
- 220
  - Timer Function