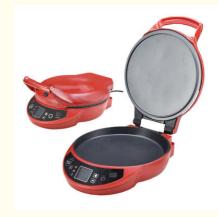

## Multi function Pizza Maker with Visible Window Special Stone for Baking 1800W Electric Crispy Crust Pizza Oven

Product details

| Brand name    | OEM                                                                  |
|---------------|----------------------------------------------------------------------|
| Item Name     | Pizza maker                                                          |
| Feature       | 1) 220-240V, 50/60Hz 1800W                                           |
|               | 2) Cook a perfect pizza in 3-5 min                                   |
|               | 3) Ideal for frozen, per-baked or fresh dough pizzas                 |
|               | 4) Preheating function                                               |
|               | 5)Pilot light for thermostat                                         |
|               | 6) Auto shut off after timer                                         |
|               | 7)With visible window                                                |
|               | 8)Upper and lower heating elements                                   |
|               | 9)A unique ceramic stone to ensure pizza is baked crisply and evenly |
| Certificaiton | GS CE EMC LVD CB LFGB RoHS SAA ETL                                   |