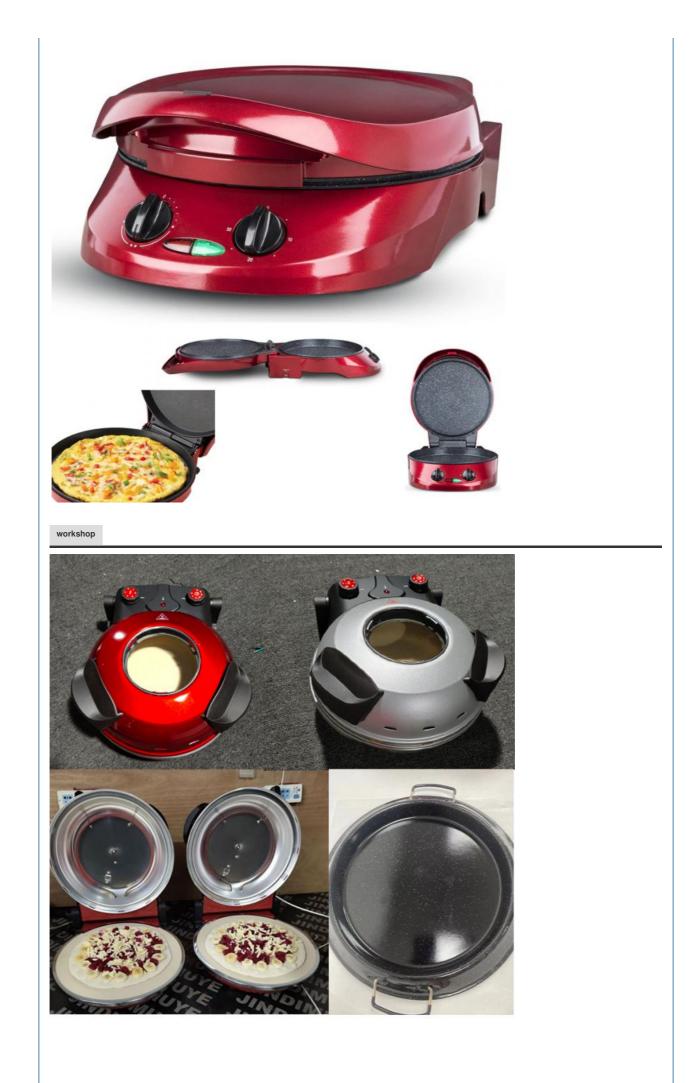

## Multi function Pizza Maker with Visible Window Special Stone for Baking 1800W Electric Crispy Crust Pizza Oven

Product details

| Brand name    | OEM                                                                  |
|---------------|----------------------------------------------------------------------|
| Item Name     | Pizza maker                                                          |
| Feature       | 1) 220-240V, 50/60Hz 1800W                                           |
|               | 2) Cook a perfect pizza in 3-5 min                                   |
|               | 3) Ideal for frozen, per-baked or fresh dough pizzas                 |
|               | 4) Preheating function                                               |
|               | 5)Pilot light for thermostat                                         |
|               | 6) Auto shut off after timer                                         |
|               | 7)With visible window                                                |
|               | 8)Upper and lower heating elements                                   |
|               | 9)A unique ceramic stone to ensure pizza is baked crisply and evenly |
| Certificaiton | GS CE EMC LVD CB LFGB RoHS SAA ETL                                   |