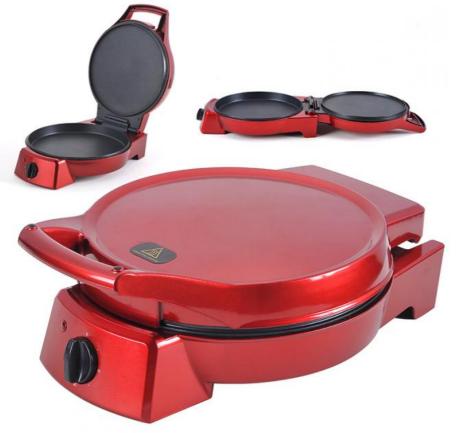

# Professional 12 inch Non-stick Pizza maker built-in ovens

#### **Product Specification**

- After-sales Service Provided:
- Warranty:
- Application:
- Power Source:
- App-Controlled:
- Private Mold:
- Type:
- Installation:
- Material:
- Controlling Mode:
- Number Of Ovens:
- Power (W):
- Voltage (V):
- Function:

1 Year

Household

- PIZZA OVEN Mini
- Aluminum
- Mechanical Timer Control
- Single
- 1200
- 220
  - Timer Function