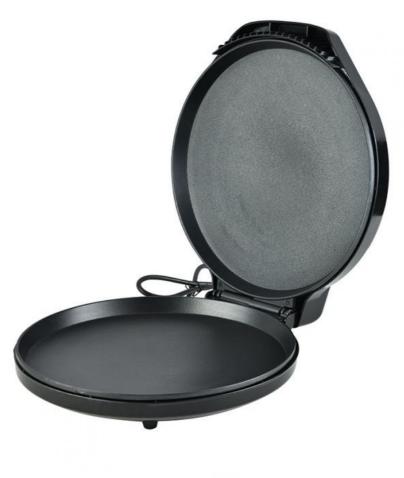

# Small Kitchen Appliance 12 Inch Rotating Electric Pizza Maker

### **Product Specification**

Housing Material: AluminumPower (W): 1200Voltage (V): 220

Function: Adjustable Thermostat Control, LCD Display,

Overheat Protection, Programmable, With

Observation Window

Capacity: ≤10l

Controlling Mode: Digital Timer Control, Mechanical Timer

Control

Application: HouseholdPower Source: Electric, Electric

App-Controlled: YesPrivate Mold: Yes

Product Name: Pizza Maker

• Red: OEM

After-sales Service Free Spare Parts