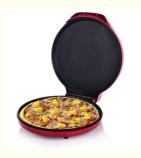

## Multi function Pizza Maker with Visible Window Special Stone for Baking 1800W Electric Crispy Crust Pizza Oven

| Product details |                                                                      |
|-----------------|----------------------------------------------------------------------|
| Brand name      | Anbolife                                                             |
| Item Name       | Pizza maker                                                          |
| Feature         | 1) 220-240V, 50/60Hz 1800W                                           |
|                 | 2) Cook a perfect pizza in 3-5 min                                   |
|                 | 3) Ideal for frozen, per-baked or fresh dough pizzas                 |
|                 | 4) Preheating function                                               |
|                 | 5)Pilot light for thermostat                                         |
|                 | 6) Auto shut off after timer                                         |
|                 | 7)With visible window                                                |
|                 | 8)Upper and lower heating elements                                   |
|                 | 9)A unique ceramic stone to ensure pizza is baked crisply and evenly |
| Certificaiton   | GS CE EMC LVD CB LFGB RoHS SAA ETL                                   |