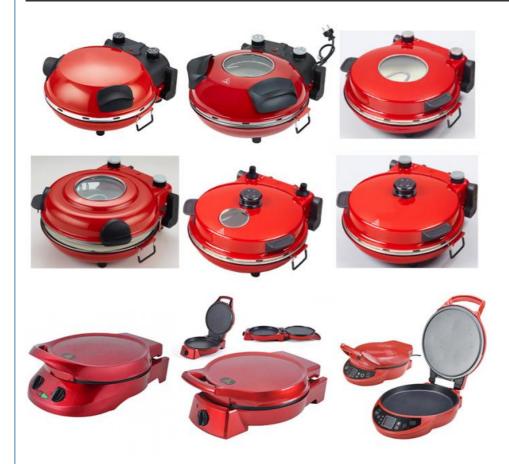

min                                   |
|                 | 3) Ideal for frozen, per-baked or fresh dough pizzas                 |
|                 | 4) Preheating function                                               |
|                 | 5)Pilot light for thermostat                                         |
|                 | 6) Auto shut off after timer                                         |
|                 | 7)With visible window                                                |
|                 | 8)Upper and lower heating elements                                   |
|                 | 9)A unique ceramic stone to ensure pizza is baked crisply and evenly |
| Certificaiton   | GS CE EMC LVD CB LFGB RoHS SAA ETL                                   |









#### Related Products



Plate you can choose

#### workshop



Contact

Ada Tang

Tel.: 86-574-88129109 Email: as02(at)anbolife.com Wechat:15058859744





amy@newlechina.com airfryerfactory.com

789th, Qiming Road, Yinzhou District, Ningbo City