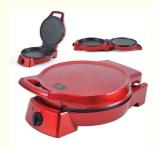

# Small Kitchen Appliance 12 Inch Rotating Electric Pizza Maker

### **Product Specification**

Housing Material: AluminumPower (W): 1200Voltage (V): 220

Function: Adjustable Thermostat Control, LCD Display,

Overheat Protection, Programmable, With

Observation Window

Capacity: ≤10l

Controlling Mode: Digital Timer Control, Mechanical Timer

Control

Application: HouseholdPower Source: Electric, Electric

App-Controlled: YesPrivate Mold: Yes

Product Name: Pizza Maker

• Red: OEM

After-sales Service Free Spare Parts