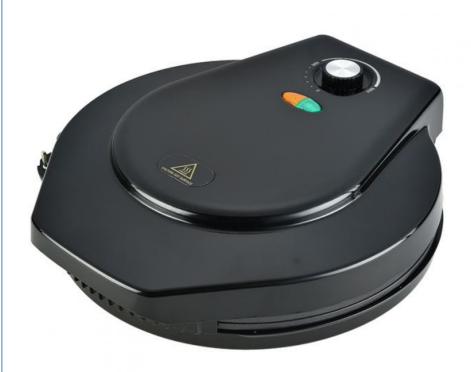

# Small Kitchen Appliance 12 Inch Rotating Electric Pizza Maker

### **Product Specification**

Housing Material: AluminumPower (W): 1200Voltage (V): 220

Function: Adjustable Thermostat Control, LCD Display,

Overheat Protection, Programmable, With

Observation Window

Capacity: ≤10l

Controlling Mode: Digital Timer Control, Mechanical Timer

Control

Application: HouseholdPower Source: Electric, Electric

App-Controlled: YesPrivate Mold: Yes

Product Name: Pizza Maker

• Red: OEM

After-sales Service Free Spare Parts