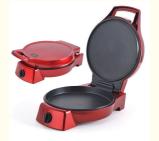

# Small Kitchen Appliance 12 Inch Rotating Electric Pizza Maker

### **Product Specification**

Housing Material: AluminumPower (W): 1200Voltage (V): 220

Function: Adjustable Thermostat Control, LCD Display,

Overheat Protection, Programmable, With

Observation Window

Capacity: ≤10l

Controlling Mode: Digital Timer Control, Mechanical Timer

Control

Application: HouseholdPower Source: Electric, Electric

App-Controlled: YesPrivate Mold: Yes

Product Name: Pizza Maker

• Red: OEM

After-sales Service Free Spare Parts