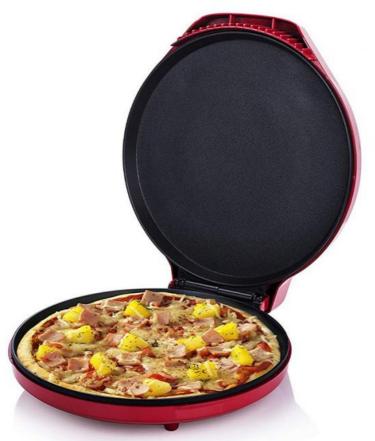

# Small Kitchen Appliance 12 Inch Rotating Electric Pizza Maker

### **Product Specification**

Housing Material: AluminumPower (W): 1200Voltage (V): 220

Function: Adjustable Thermostat Control, LCD Display,

Overheat Protection, Programmable, With

Observation Window

Capacity: ≤10l

## Multi function Pizza Maker with Visible Window Special Stone for Baking 1800W Electric Crispy Crust Pizza Oven

| Product details |                                                                      |
|-----------------|----------------------------------------------------------------------|
| Brand name      | Anbolife                                                             |
| Item Name       | Pizza maker                                                          |
| Feature         | 1) 220-240V, 50/60Hz 1800W                                           |
|                 | 2) Cook a perfect pizza in 3-5 min                                   |
|                 | 3) Ideal for frozen, per-baked or fresh dough pizzas                 |
|                 | 4) Preheating function                                               |
|                 | 5)Pilot light for thermostat                                         |
|                 | 6) Auto shut off after timer                                         |
|                 | 7)With visible window                                                |
|                 | 8)Upper and lower heating elements                                   |
|                 | 9)A unique ceramic stone to ensure pizza is baked crisply and evenly |
| Certificaiton   | GS CE EMC LVD CB LFGB RoHS SAA ETL                                   |