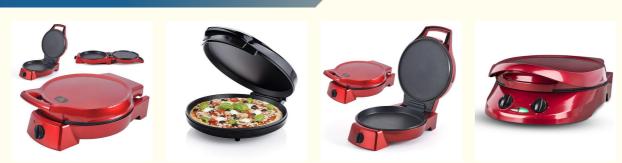

Electric household 12 Inch Non-Stick Pizza Oven Calzone Maker and Pizza maker

### **Basic Information**

- Place of Origin:
- Zhejiang, China
- Brand Name:
- Minimum Order Quantity:
- Price: \$14.00/pieces 2000-19999 pieces

OEM

- Packaging Details:
- Supply Ability:
- 2000 pieces \$14.00/pieces 2000-19999 pi gift box / carton box
- 450000 Piece/Pieces per Month



#### **Product Specification**

- After-sales Service Provided:
- Warranty:
- Application:
- Power Source:
- App-Controlled:
- Private Mold:
- Type:
- Installation:
- Material:
- Controlling Mode:
- Number Of Ovens:
- Power (W):
- Voltage (V):
- Function:

Electric Yes Yes PIZZA OVEN

Household

1 Year

Free Spare Parts

Mini

- Aluminum
- Mechanical Timer Control
- Single
- 1200
- 220
  - Timer Function



#### More Images



## Multi function Pizza Maker with Visible Window Special Stone for Baking 1800W Electric Crispy Crust Pizza Oven

Product details

| Brand name    | Anbolife                                                             |
|---------------|----------------------------------------------------------------------|
| Item Name     | Pizza maker                                                          |
| Feature       | 1) 220-240V, 50/60Hz 1800W                                           |
|               | 2) Cook a perfect pizza in 3-5 min                                   |
|               | 3) Ideal for frozen, per-baked or fresh dough pizzas                 |
|               | 4) Preheating function                                               |
|               | 5)Pilot light for thermos