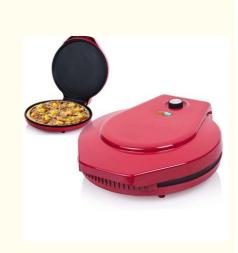

# Electric household 12 Inch Non-Stick Pizza Oven Calzone Maker and Pizza maker

#### **Product Specification**

- After-sales Service Provided:
- Warranty:
- Application:
- Power Source:
- App-Controlled:
- Private Mold:
- Type:
- Installation:
- Material:
- Controlling Mode:
- Number Of Ovens:
- Power (W):
- Voltage (V):
- Function:

Electric Yes Yes PIZZA OVEN

Household

1 Year

Free Spare Parts

Mini

- Aluminum
- Mechanical Timer Control
- Single
- 1200
- 220
  - Timer Function