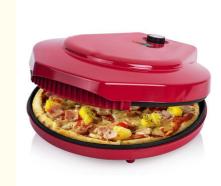

# Electric household 12 Inch Non-Stick Pizza Oven Calzone Maker and Pizza maker

#### **Product Specification**

- After-sales Service Provided:
- Warranty:
- Application:
- Power Source:
- App-Controlled:
- Private Mold:
- Type:
- Installation:
- Material:
- Controlling Mode:
- Number Of Ovens:
- Power (W):
- Voltage (V):
- Function:

Electric Yes Yes PIZZA OVEN

Household

1 Year

Free Spare Parts

Mini

- Aluminum
- Mechanical Timer Control
- Single
- 1200
- 220
  - Timer Function