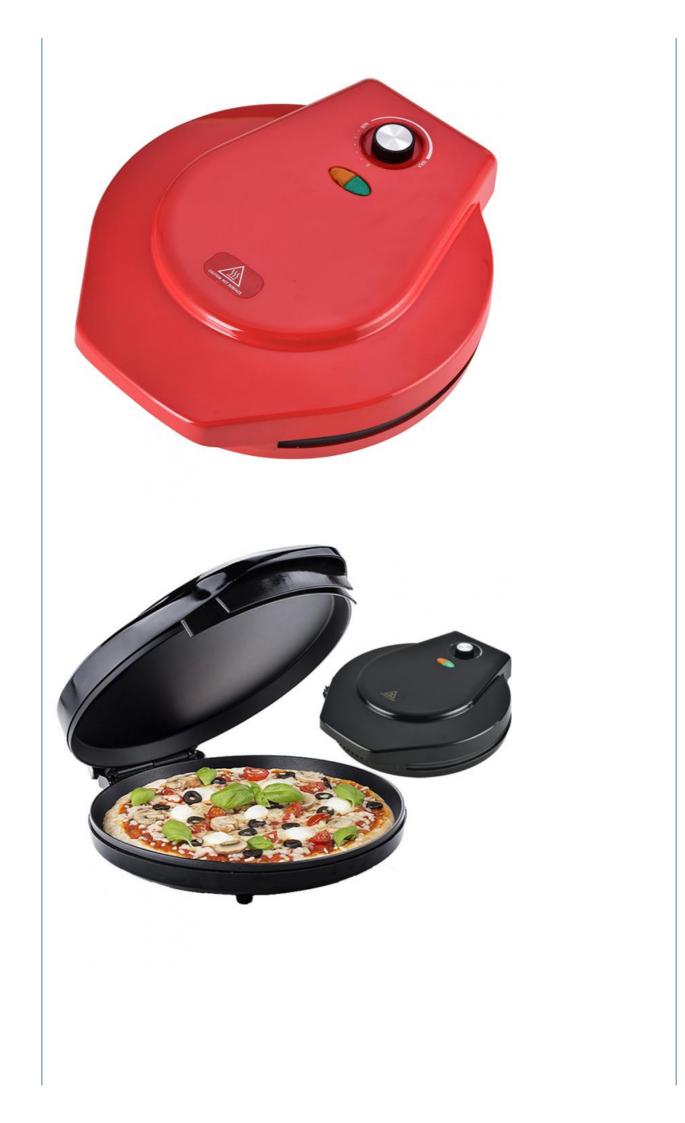

# Electric household 12 Inch Non-Stick Pizza Oven Calzone Maker and Pizza maker

#### **Product Specification**

- After-sales Service Provided:
- Warranty:
- Application:
- Power Source:
- App-Controlled:
- Private Mold:
- Type:
- Installation:
- Material:
- Controlling Mode:
- Number Of Ovens:
- Power (W):
- Voltage (V):
- Function:

Electric Yes Yes PIZZA OVEN

Household

1 Year

Free Spare Parts

Mini

- Aluminum
- Mechanical Timer Control
- Single
- 1200
- 220
  - Timer Function