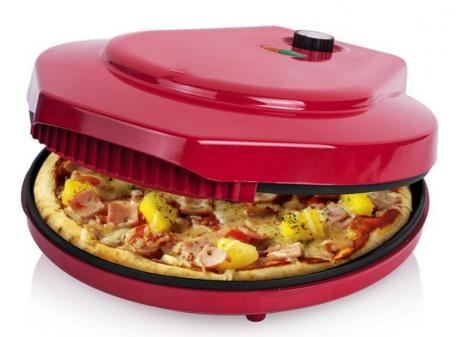

# Electric household 12 Inch Non-Stick Pizza Oven Calzone Maker and Pizza maker

#### **Product Specification**

- After-sales Service Provided:
- Warranty:
- Application:
- Power Source:
- App-Controlled:
- Private Mold:
- Type:
- Installation:
- Material:
- Controlling Mode:
- Number Of Ovens:
- Power (W):
- Voltage (V):
- Function:

Electric Yes Yes PIZZA OVEN

Household

1 Year

Free Spare Parts

Mini

- Aluminum
- Mechanical Timer Control
- Single
- 1200
- 220
  - Timer Function