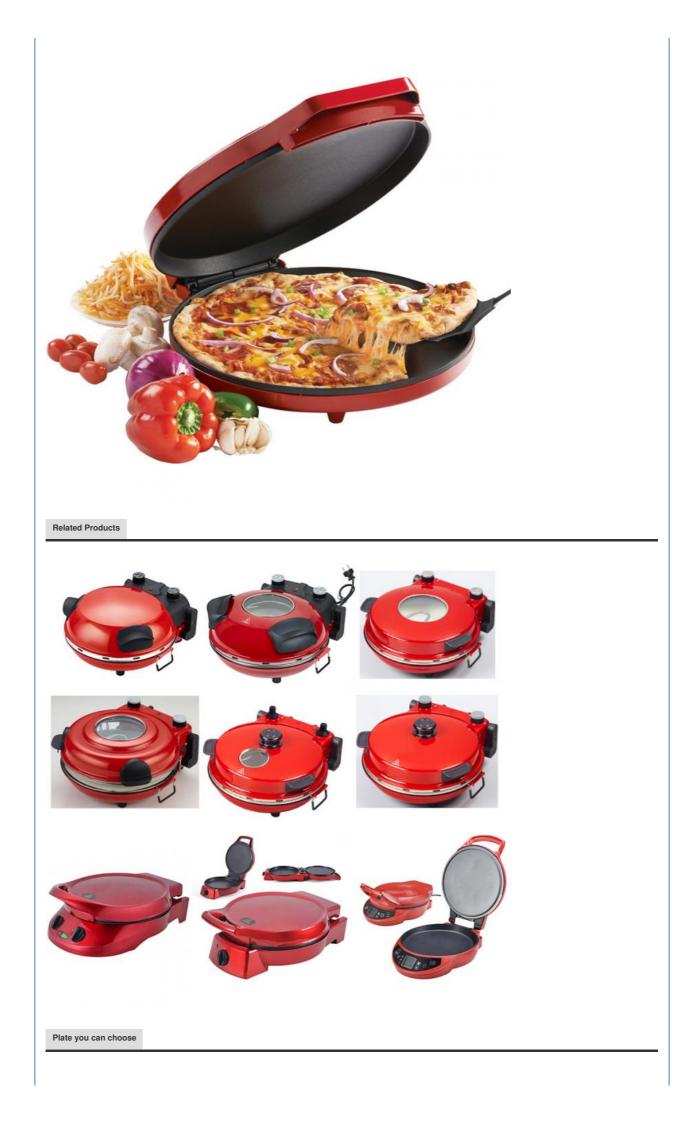

# Electric household 12 Inch Non-Stick Pizza Oven Calzone Maker and Pizza maker

#### **Product Specification**

- After-sales Service Provided:
- Warranty:
- Application:
- Power Source:
- App-Controlled:
- Private Mold:
- Type:
- Installation:
- Material:
- Controlling Mode:
- Number Of Ovens:
- Power (W):
- Voltage (V):
- Function:

Electric Yes Yes PIZZA OVEN

Household

1 Year

Free Spare Parts

Mini

- Aluminum
- Mechanical Timer Control
- Single
- 1200
- 220
  - Timer Function