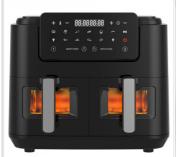

## Related Air fryer

4/6/8L air fryer

6.5L Digital air fryer

4/6/8L wifi air fryer

Visible air fryer

6.5L Digital air fryer

7L Steam air fryer

Double air fryer with visible window