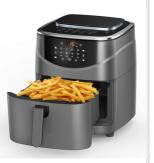

## Related Air fryer

4/6/8L air fryer

6.5L Digital air fryer

4/6/8L wifi air fryer

Visible air fryer

6.5L Digital air fryer

7L Steam air fryer

Double air fryer with visible window