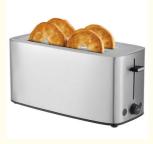

## Anbolife XXL 4 slices toaster electric logo portable toaster commercial bread Stainless Steel Toaster with 7 Shade Settings

# Anbolife XXL 4 slices toaster electric logo portable toaster commercial bread Stainless Steel Toaster with 7 Shade Settings

#### Product details

| item                    | Toaster                                                                                                                        |
|-------------------------|--------------------------------------------------------------------------------------------------------------------------------|
| Power Source            | Electric                                                                                                                       |
| Private Mold            | Yes                                                                                                                            |
| Housing                 | Stainless Steel                                                                                                                |
| Function                | Automatic Pop-Up Function, Cancel Function, Defrost Function, Reheat Function, Removable Crumb Tray, Variable Browning Control |
| Power (W)               | 1500W                                                                                                                          |
| Voltage (V)             | 220                                                                                                                            |
| Place of Origin         | China                                                                                                                          |
| Model Number            | BT527                                                                                                                          |
| Timing gear             | 6-7 gear                                                                                                                       |
| Caliber                 | 25cm                                                                                                                           |
| Number of layers        | Second floor                                                                                                                   |
| Number of bread troughs | 4 slices                                                                                                                       |