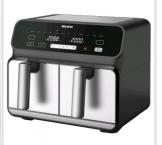

## Related Air fryer

4/6/8L air fryer

6.5L Digital air fryer

4/6/8L wifi air fryer

Visible air fryer

6.5L Digital air fryer

7L Steam air fryer

Double air fryer with visible window