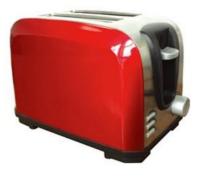

## Anbolife XXL 4 slices toaster electric logo portable toaster commercial bread Stainless Steel Toaster with 7 Shade Settings

# Anbolife XXL 4 slices toaster electric logo portable toaster commercial bread Stainless Steel Toaster with 7 Shade Settings

#### Product details

| item                    | Toaster                                                                                                                        |
|-------------------------|--------------------------------------------------------------------------------------------------------------------------------|
| Power Source            | Electric                                                                                                                       |
| Private Mold            | Yes                                                                                                                            |
| Housing                 | Stainless Steel                                                                                                                |
| Function                | Automatic Pop-Up Function, Cancel Function, Defrost Function, Reheat Function, Removable Crumb Tray, Variable Browning Control |
| Power (W)               | 1500W                                                                                                                          |
| Voltage (V)             | 220                                                                                                                            |
| Place of Origin         | China                                                                                                                          |
| Model Number            | BT527                                                                                                                          |
| Timing gear             | 6-7 gear                                                                                                                       |
| Caliber                 | 25cm                                                                                                                           |
| Number of layers        | Second floor                                                                                                                   |
| Number of bread troughs | 4 slices                                                                                                                       |