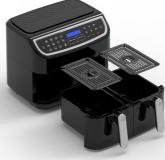

## Related Air fryer

4/6/8L air fryer

6.5L Digital air fryer

4/6/8L wifi air fryer

Visible air fryer

6.5L Digital air fryer

7L Steam air fryer

Double air fryer with visible window