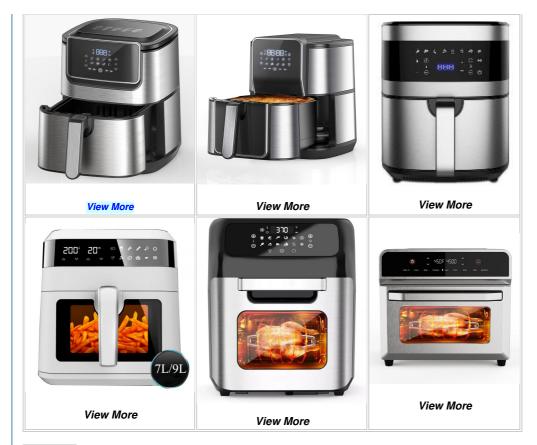

## Related Air fryer

4/6/8L air fryer

6.5L Digital air fryer

4/6/8L wifi air fryer

Visible air fryer

6.5L Digital air fryer

7L Steam air fryer

Double air fryer with visible window

Double air fryer

Double air fryer S/S cover

Workshop

- 1. Are you a factory or trading company?
- --- We have our own factory and brother factory chain, Welcome to take your sample to calculate the goods real cost and development cost.we can develop product together.
- --- We can also be your agent in China and have strong purchase department.
- --- We accept OEM/ODM according to customer's specific requirement, design file or real sample.
- 2. What's your major and for how many years?
- --- we are major in small home appliance for more than 15 years.
- 3. How about the lead time for mass production?
- ---Our lead time is very fast for OEM, normally is 30-45days
- 4. Why choose us?