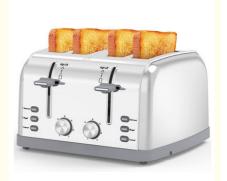

## Anbolife XXL 4 slices toaster electric logo portable toaster commercial bread Stainless Steel Toaster with 7 Shade Settings

#### Product details

| item                    | Toaster                                                                                                                        |
|-------------------------|--------------------------------------------------------------------------------------------------------------------------------|
| Power Source            | Electric                                                                                                                       |
| Private Mold            | Yes                                                                                                                            |
| Housing                 | Stainless Steel                                                                                                                |
| Function                | Automatic Pop-Up Function, Cancel Function, Defrost Function, Reheat Function, Removable Crumb Tray, Variable Browning Control |
| Power (W)               | 1500W                                                                                                                          |
| Voltage (V)             | 220                                                                                                                            |
| Place of Origin         | China                                                                                                                          |
| Model Number            | BT527                                                                                                                          |
| Timing gear             | 6-7 gear                                                                                                                       |
| Caliber                 | 25cm                                                                                                                           |
| Number of layers        | Second floor                                                                                                                   |
| Number of bread troughs | 4 slices                                                                                                                       |