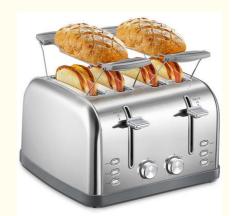

## Anbolife XXL 4 slices toaster electric logo portable toaster commercial bread Stainless Steel Toaster with 7 Shade Settings

#### Product details

| item                    | Toaster                                                                                                                        |
|-------------------------|--------------------------------------------------------------------------------------------------------------------------------|
| Power Source            | Electric                                                                                                                       |
| Private Mold            | Yes                                                                                                                            |
| Housing                 | Stainless Steel                                                                                                                |
| Function                | Automatic Pop-Up Function, Cancel Function, Defrost Function, Reheat Function, Removable Crumb Tray, Variable Browning Control |
| Power (W)               | 1500W                                                                                                                          |
| Voltage (V)             | 220                                                                                                                            |
| Place of Origin         | China                                                                                                                          |
| Model Number            | BT527                                                                                                                          |
| Timing gear             | 6-7 gear                                                                                                                       |
| Caliber                 | 25cm                                                                                                                           |
| Number of layers        | Second floor                                                                                                                   |
| Number of bread troughs | 4 slices                                                                                                                       |