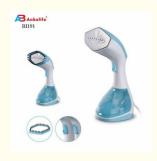

Steam Iron

### **Basic Information**

• Place of Origin: Zhejiang, China, CN;ZHE

Brand Name: Anbolife
Model Number: BI190
Minimum Order Quantity: 2000 pieces

• Price: \$11.80/pieces >=2000 pieces

• Packaging Details: Gift box, double blister, window box, PVC

box , display carton Portable travel steam iron

• Supply Ability: 450000 Piece/Pieces per Month Portable

travel steam iron



## **Product Specification**

• After-sales Service Free Spare Parts Provided:

Warranty: 1 Year
Application: Household
Power Source: Electric
App-Controlled: NO
Private Mold: NO

Type: Steam Iron
Soleplates Material: Stainless Steel
Function: Anti-Calc, Ironing

Continuous Steam (g / Min):17
Cord Length (m): 1.5
Heat Up Time (min): 1
Ironing Time (min): 5
Water Tank Capacity (ml): 100



## More Images









# **Product Description**

# Anbo New Hot Sale Professional Portable Garment Steamer Hand Held Home Travel Using Steam Iron

### Contact

#### Sam Su

Tel.: 86-0574 89066015 Mob./Whatsapp:86-187 5832 5344 E-mail: sam(at)anbolife.com

### Specification

| Model      | BI265                     |
|------------|---------------------------|
| Item       | Portable Steamer          |
| Power      | 110-240V, 1000/1200/1500W |
| Water Tank | 250ml                     |
| Steam rate | 14-22g/min                |
| Brush      | Detachable                |
| 3 - 1      | 60 seconds                |
| Function   | Continus steam            |



Related products



Factory workshop







### FAQ

1. Are you factory?

yes, we are factory.

2.Do you present free sample?

Yes, we present free s