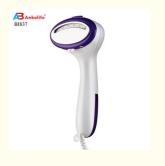

Iron

### **Basic Information**

• Place of Origin: Zhejiang, China, CN;ZHE

Brand Name: Anbolife
Model Number: BI190
Minimum Order Quantity: 2000 pieces

• Price: \$11.80/pieces >=2000 pieces

• Packaging Details: Gift box, double blister, window box, PVC

box , display carton Portable travel steam iron

• Supply Ability: 450000 Piece/Pieces per Month Portable

travel steam iron



## **Product Specification**

• After-sales Service Free Spare Parts Provided:

Warranty: 1 Year
Application: Household
Power Source: Electric
App-Controlled: NO
Private Mold: NO

Type: Steam Iron
Soleplates Material: Stainless Steel
Function: Anti-Calc, Ironing

Continuous Steam (g / Min):17
Cord Length (m): 1.5
Heat Up Time (min): 1
Ironing Time (min): 5
Water Tank Capacity (ml): 100



## More Images









# **Product Description**

# Anbo New Hot Sale Professional Portable Garment Steamer Hand Held Home Travel Using Steam Iron

### Contact

#### Sam Su

Tel.: 86-0574 89066015 Mob./Whatsapp:86-187 5832 5344 E-mail: sam(at)anbolife.com

### Specification

| Model      | BI265                     |
|------------|---------------------------|
| Item       | Portable Steamer          |
| Power      | 110-240V, 1000/1200/1500W |
| Water Tank | 250ml                     |
| Steam rate | 14-22g/min                |
| Brush      | Detachable                |
| 3 - 1      | 60 seconds                |
| Function   | Continus steam            |



Related products



Factory workshop







### FAQ

1. Are you factory?

yes, we are factory.

2.Do you present free sample?

Yes, we present free sample.