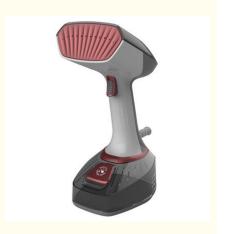

# Professional Portable Garment Steamer Hand Held Home Travel Using Steam Iron

# Anbo New Hot Sale Professional Portable Garment Steamer Hand Held Home Travel Using Steam Iron