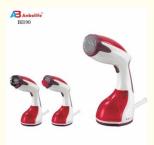

### **Basic Information**

• Place of Origin: Zhejiang, China, CN;ZHE

Brand Name: Anbolife
Model Number: BI190
Minimum Order Quantity: 2000 pieces

• Price: \$11.80/pieces >=2000 pieces

• Packaging Details: Gift box, double blister, window box, PVC

## **Product Specification**

• After-sales Service Free Spare Parts Provided:

Warranty: 1 Year
Application: Household
Power Source: Electric
App-Controlled: NO
Private Mold: NO

Type: Steam Iron
Soleplates Material: Stainless Steel
Function: Anti-Calc, Ironing

Continuous Steam (g / Min):17
Cord Length (m): 1.5
Heat Up Time (min): 1
Ironing Time (min): 5
Water Tank Capacity (ml): 100