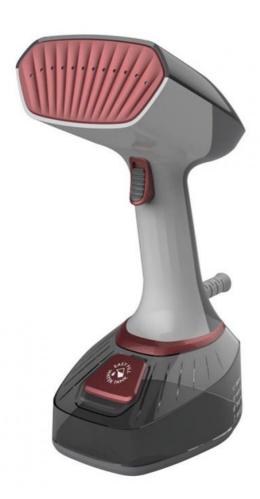

oning

Continuous Steam (g / Min):17
Cord Length (m): 1.5
Heat Up Time (min): 1
Ironing Time (min): 5
Water Tank Capacity (ml): 100



## More Images









# **Product Description**

# Anbo New Hot Sale Professional Portable Garment Steamer Hand Held Home Travel Using Steam Iron

### Contact

#### Sam Su

Tel.: 86-0574 89066015 Mob./Whatsapp:86-187 5832 5344 E-mail: sam(at)anbolife.com

### Specification

| Model      | BI265                     |
|------------|---------------------------|
| Item       | Portable Steamer          |
| Power      | 110-240V, 1000/1200/1500W |
| Water Tank | 250ml                     |
| Steam rate | 14-22g/min                |
| Brush      | Detachable                |
| 3 - 1      | 60 seconds                |
| Function   | Continus steam            |



Related products



Factory workshop







### FAQ

1. Are you factory?

yes, we are factory.

2.Do you present free sample?

Yes, we present free sample.

3.Can we use oem our own logo for machine and packing?

Yes, OEM is acceptable.

4. What is the lead time for mass production?

The lead time is 30-45 days.

5. How do you guarantee your products quality?

100% inspection before shipping. 100% 3000-3800V high voltage test.

789th, Qiming Road, Yinzhou District, Ningbo City