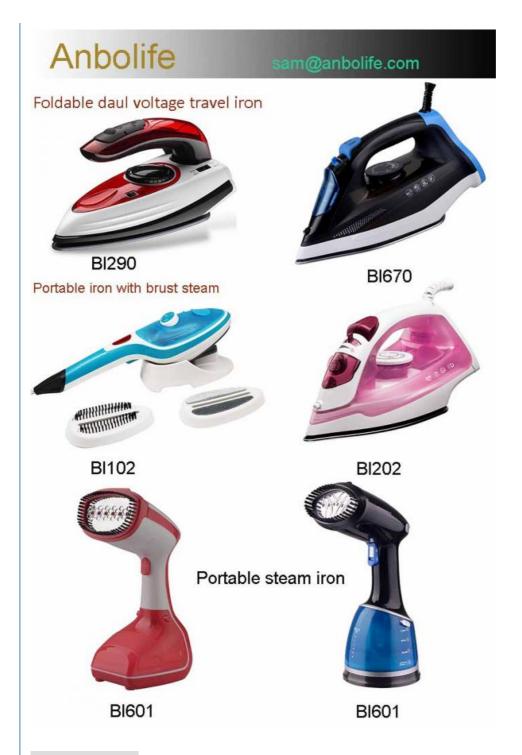

eam (g / Min):17
Cord Length (m): 1.5
Heat Up Time (min): 1
Ironing Time (min): 5
Water Tank Capacity (ml): 100



## More Images









# **Product Description**

# Anbo New Hot Sale Professional Portable Garment Steamer Hand Held Home Travel Using Steam Iron

### Contact

#### Sam Su

Tel.: 86-0574 89066015 Mob./Whatsapp:86-187 5832 5344 E-mail: sam(at)anbolife.com

### Specification

| Model      | BI265                     |
|------------|---------------------------|
| Item       | Portable Steamer          |
| Power      | 110-240V, 1000/1200/1500W |
| Water Tank | 250ml                     |
| Steam rate | 14-22g/min                |
| Brush      | Detachable                |
| 3 - 1      | 60 seconds                |
| Function   | Continus steam            |



Related products



Factory workshop







### FAQ

1. Are you factory?

yes, we are factory.

2.Do you present free sample?

Yes, we present free sample.

3.Can we use oem our own logo for machine and packing?

Yes, OEM is acceptable.

4. What is the lead time for mass production?

The lead time is 30-45 days.

5. How do you guarantee your products quality?

100% inspection before shipping. 100% 3000-3800V high voltage test.

789th, Qiming Road, Yinzhou District, Ningbo City