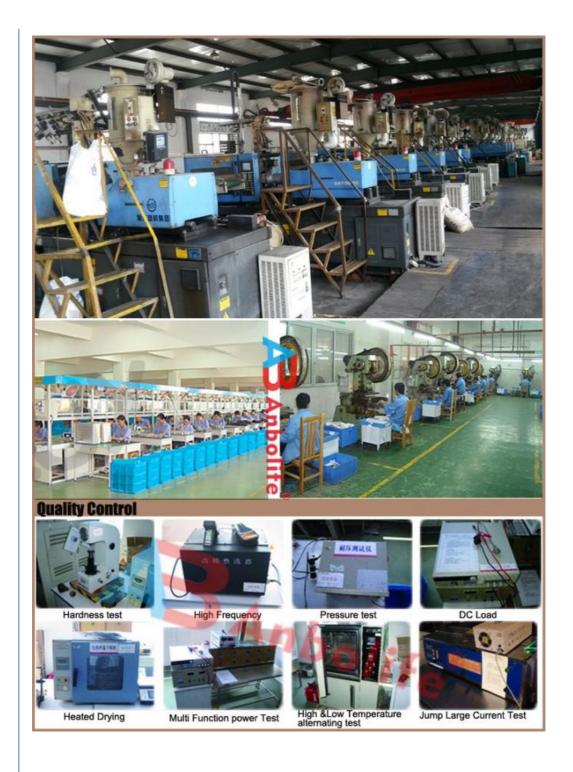

d Length (m): 1.5
Heat Up Time (min): 1
Ironing Time (min): 5
Water Tank Capacity (ml): 100



## More Images









# **Product Description**

# Anbo New Hot Sale Professional Portable Garment Steamer Hand Held Home Travel Using Steam Iron

### Contact

#### Sam Su

Tel.: 86-0574 89066015 Mob./Whatsapp:86-187 5832 5344 E-mail: sam(at)anbolife.com

### Specification

| Model      | BI265                     |
|------------|---------------------------|
| Item       | Portable Steamer          |
| Power      | 110-240V, 1000/1200/1500W |
| Water Tank | 250ml                     |
| Steam rate | 14-22g/min                |
| Brush      | Detachable                |
| 3 - 1      | 60 seconds                |
| Function   | Continus steam            |



Related products



Factory workshop







### FAQ

1. Are you factory?

yes, we are factory.

2.Do you present free sample?

Yes, we present free sample.

3.Can we use oem our own logo for machine and packing?

Yes, OEM is acceptable.

4. What is the lead time for mass production?

The lead time is 30-45 days.

5. How do you guarantee your products quality?

100% inspection before shipping. 100% 3000-3800V high voltage test.

789th, Qiming Road, Yinzhou District, Ningbo City