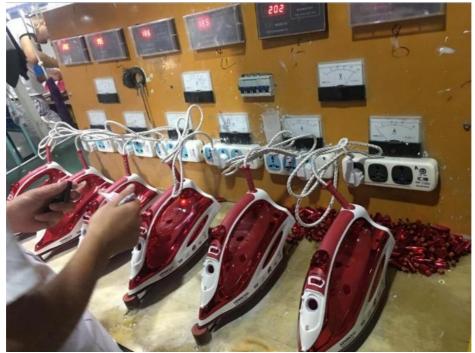

Length (m): 1.5
Heat Up Time (min): 1
Ironing Time (min): 5
Water Tank Capacity (ml): 100



## More Images









# **Product Description**

# Anbo New Hot Sale Professional Portable Garment Steamer Hand Held Home Travel Using Steam Iron

### Contact

#### Sam Su

Tel.: 86-0574 89066015 Mob./Whatsapp:86-187 5832 5344 E-mail: sam(at)anbolife.com

### Specification

| Model      | BI265                     |
|------------|---------------------------|
| Item       | Portable Steamer          |
| Power      | 110-240V, 1000/1200/1500W |
| Water Tank | 250ml                     |
| Steam rate | 14-22g/min                |
| Brush      | Detachable                |
| 3 - 1      | 60 seconds                |
| Function   | Continus steam            |



Related products



Factory workshop







### FAQ

1. Are you factory?

yes, we are factory.

2.Do you present free sample?

Yes, we present free sample.

3.Can we use oem our own logo for machine and packing?

Yes, OEM is acceptable.

4. What is the lead time for mass production?

The lead time is 30-45 days.

5. How do you guarantee your products quality?

100% inspection before shipping. 100% 3000-3800V high voltage test.

789th, Qiming Road, Yinzhou District, Ningbo City