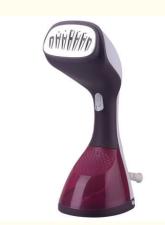

Home Travel Using Steam Iron

### **Basic Information**

• Place of Origin: Zhejiang, China, CN;ZHE

Brand Name: Anbolife
Model Number: BI190
Minimum Order Quantity: 2000 pieces

• Price: \$11.80/pieces >=2000 pieces

• Packaging Details: Gift box, double blister, window box, PVC

box , display carton Portable travel steam iron

• Supply Ability: 450000 Piece/Pieces per Month Portable

travel steam iron



## **Product Specification**

• After-sales Service Free Spare Parts Provided:

Warranty: 1 Year
Application: Household
Power Source: Electric
App-Controlled: NO
Private Mold: NO

Type: Steam Iron
Soleplates Material: Stainless Steel
Function: Anti-Calc, Ironing

Continuous Steam (g / Min):17
Cord Length (m): 1.5
Heat Up Time (min): 1
Ironing Time (min): 5
Water Tank Capacity (ml): 100



## More Images









# **Product Description**

# Anbo New Hot Sale Professional Portable Garment Steamer Hand Held Home Travel Using Steam Iron

### Contact

#### Sam Su

Tel.: 86-0574 89066015 Mob./Whatsapp:86-187 5832 5344 E-mail: sam(at)anbolife.com

### Specification

| Model      | BI265                     |
|------------|---------------------------|
| Item       | Portable Steamer          |
| Power      | 110-240V, 1000/1200/1500W |
| Water Tank | 250ml                     |
| Steam rate | 14-22g/min                |
| Brush      | Detachable                |
| 3 - 1      | 60 seconds                |
| Function   | Continus steam            |



Related products



Factory workshop







### FAQ

1. Are you factory?

yes, we are factory.

2.Do you present free sample?

Yes,