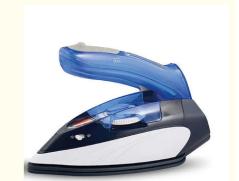

# 360ml Clothes Iron Foldable Travel Steam Iron With Vertical Steaming And Burst Steaming

### **Product Specification**

 After-sales Service Free Spare Parts Provided:

i iovidod.

• Warranty: 1 Year

Application: Hotel, Commercial, Household

15

Power Source: Electric
App-Controlled: NO
Private Mold: Yes
Type: Steam Iron
Soleplates Material: Ceramic
Function: Anti-Calc

Continuous Steam (g / Min):20
Cord Length (m): 2.1
Heat Up Time (min): 0.5

• Water Tank Capacity (ml): 360

### **Product Description**

300ml 2200W clothes ironing Garment iron home appliance clothes dryer steam irons cordless electric iron

Product Name steam iron

Material PP + Die casting aluminium

Water Tank Capacity 360ml