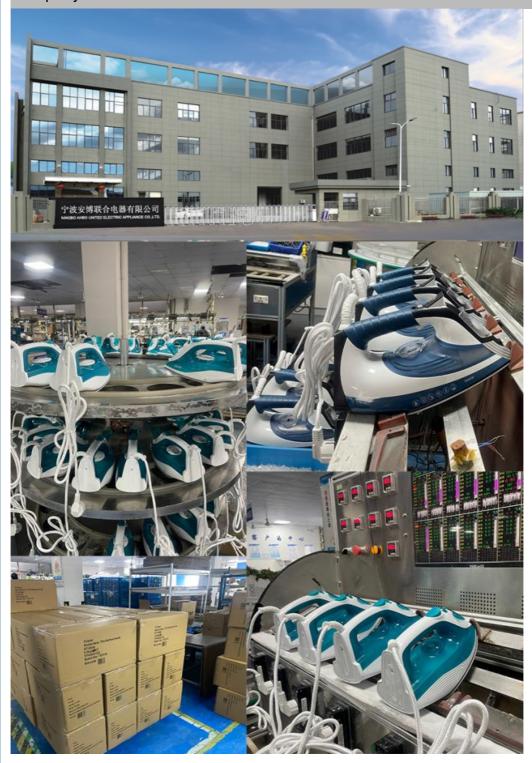

Continuous Steam (g / Min):20
Cord Length (m): 2.1
Heat Up Time (min): 0.5

• Water Tank Capacity (ml): 360



### More Images

• Ironing Time (min):









### **Product Description**

### **Product Description**

300ml 2200W clothes ironing Garment iron home appliance clothes dryer steam irons cordless electric iron

Product Name steam iron

Material PP + Die casting aluminium

Water Tank Capacity 360ml

Voltage/power rate 220-240V 50/60HZ 2200W/2600W/3000W

Optional function Anti calc,anti drip,auto shut off

Soleplate options Non stick, Ceramic, stainless steel

Plate size 23.7\*13cm





Dry
Spray
Variable steam
Vertical steam
Self-cleaning
Tip burst







### Certificate



### SGS

# VERIFICATION OF COMPLIANCE IN MEDICAL STATES AND ADMINISTRATION OF CO



# Company Introduction



## FAQ

### 1. Are you factory?

yes, we are factory Group for home appliance

### 2.Do you present free sample?

Yes, we present free sample.

#### $3.\mbox{Can}$ we use oem our own logo for machine and packing?

Yes, OEM is acceptable.

4. What is the lead time for mass production?

The lead time is 30-45 days.

5. How do you guarantee your products quality?

100% inspection before shipping.

6. What 's the guarantee after shippment?

1 year guarantee.

# **Contact:**

**Ada Tang** 

wechat:86-15058859744



Zhejiang Newle Electric Appliance Co., Ltd.



15355158390



amy@newlechina.com



airfryerfactory.com

789th, Qiming Road, Yinzhou District, Ningbo City