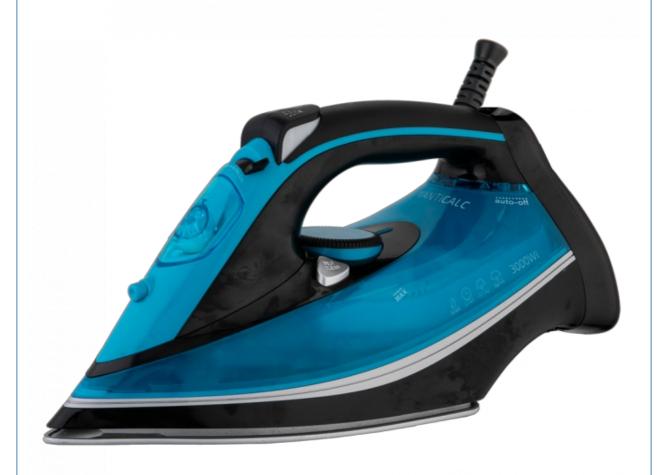

# 360ml Clothes Iron Foldable Travel Steam Iron With Vertical Steaming And Burst Steaming

### **Product Description**

300ml 2200W clothes ironing Garment iron home appliance clothes dryer steam irons cordless electric iron

Product Name steam iron

Material PP + Die casting aluminium

Water Tank Capacity 360ml

Voltage/power rate 220-240V 50/60HZ 2200W/2600W/3000W

Optional function Anti calc,anti drip,auto shut off

Soleplate options Non stick, Ceramic, stainless steel

Plate size 23.7\*13cm

Dry
Spray
Variable steam
Vertical steam
Self-cleaning
Tip burst