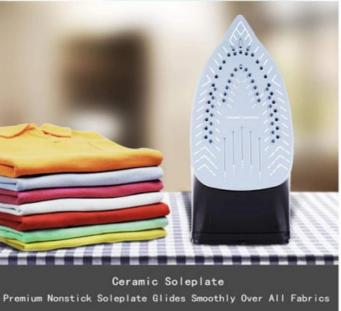

### **Product Specification**

 After-sales Service Free Spare Parts Provided:

i iovidod.

• Warranty: 1 Year

Application: Hotel, Commercial, Household

15

Power Source: Electric
App-Controlled: NO
Private Mold: Yes
Type: Steam Iron
Soleplates Material: Ceramic
Function: Anti-Calc

Voltage/power rate 220-240V 50/60HZ 2200W/2600W/3000W

Optional function Anti calc,anti drip,auto shut off

Soleplate options Non stick, Ceramic, stainless steel

Plate size 23.7\*13cm

Dry
Spray
Variable steam
Vertical steam
Self-cleaning
Tip burst