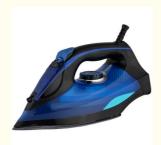

# 2000W 2400W 2800W 3000W Electric Cordless Clothes Iron Vertical

# Anbolife 2000W 2400W 2800W 3000W Steam Iron Dry Iron Electric Cordless Cloth Iron Vertical Electric Irons