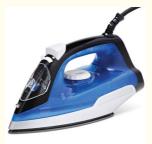

# 2000W 2400W 2800W 3000W Electric Cordless Clothes Iron Vertical

# Anbolife 2000W 2400W 2800W 3000W Steam Iron Dry Iron Electric Cordless Cloth Iron Vertical Electric Irons