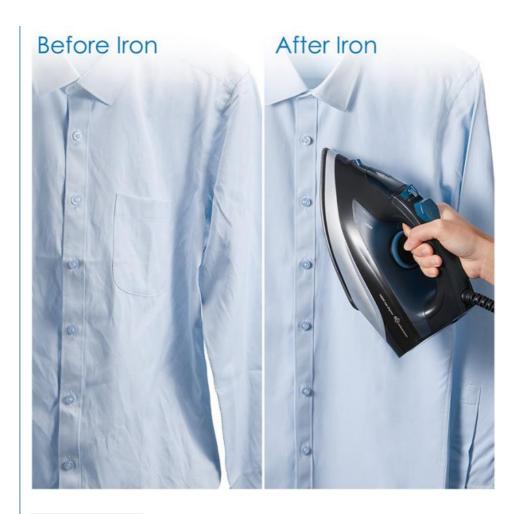

### More Images









# **Product Description**

# Anbolife 2000W 2400W 2800W 3000W Steam Iron Dry Iron Electric Cordless Cloth Iron Vertical Electric Irons

### Contact

#### Sam Su

Tel.: 86-0574 89066015 Mob./Whatsapp:86-187 5832 5344 E-mail: sam(at)anbolife.com

#### Specification

| Item                | Steam Iron             |
|---------------------|------------------------|
| Model               | BI8016                 |
| Soleplate material: | Non-stick/ S.S/Ceramic |
| Color:              | red/camel              |
| Feature:            | Thermostat Control     |
| power:              | 2000-3000W             |
| Voltage:            | 220v-240v              |
| Packing:            | Color Box              |







ONE TEMP

Even heat distribution safe for all fabric types



# Related Steam Iron





# Related products

Factory workshop



#### **Company information**



FAQ

- 1. Are you a factory or trading company?
- --- We have our own factory and brother factory chain, Welcome to take your sample to calculate the goods real cost and development cost.we can develop product together.
- --- We can also be your agent in China and have strong purchase department.
- --- We accept OEM/ODM according to customer's specific requirement, design file or real sample.
- 2. What's your major and for how many years?
- --- we are major in small home appliance for more than 15 years.
- 3. How about the lead time for mass production?
- ---Our lead time is very fast for OEM, normally is 30-45days
- 4. Why choose us?

Reliable---offer good quality products is our goal, dedi