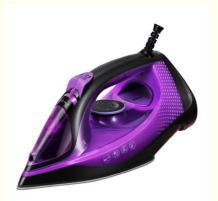

# 2000W 2400W 2800W 3000W Electric Cordless Clothes Iron Vertical

# Anbolife 2000W 2400W 2800W 3000W Steam Iron Dry Iron Electric Cordless Cloth Iron Vertical Electric Irons