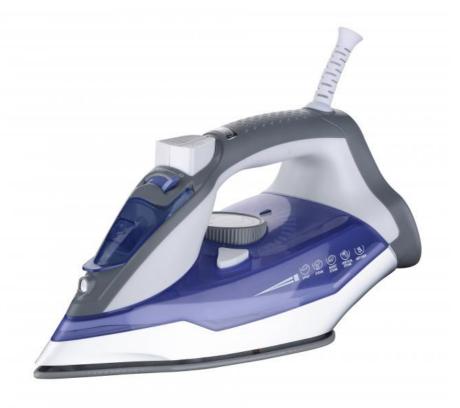

# 2000W 2400W 2800W 3000W Electric Cordless Clothes Iron Vertical

# Anbolife 2000W 2400W 2800W 3000W Steam Iron Dry Iron Electric Cordless Cloth Iron Vertical Electric Irons