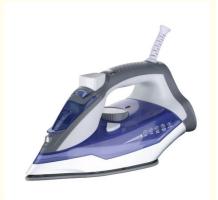

# 2000W 2400W 2800W 3000W Electric Cordless Clothes Iron Vertical

# Anbolife 2000W 2400W 2800W 3000W Steam Iron Dry Iron Electric Cordless Cloth Iron Vertical Electric Irons