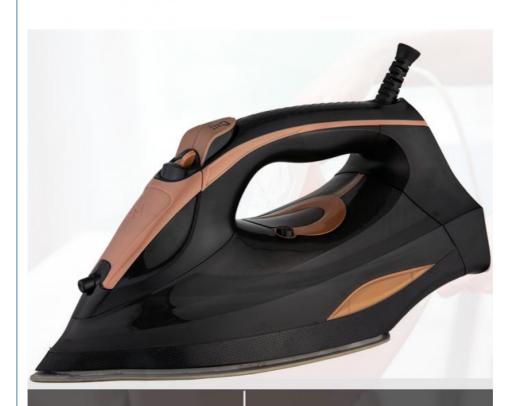

# Anbolife 2000W 2400W 2800W 3000W Steam Iron Dry Iron Electric Cordless Cloth Iron Vertical Electric Irons

#### Specification

| Item                | Steam Iron             |
|---------------------|------------------------|
| Model               | BI8016                 |
| Soleplate material: | Non-stick/ S.S/Ceramic |
| Color:              | red/camel              |
| Feature:            | Thermostat Control     |
| power:              | 2000-3000W             |
| Voltage:            | 220v-240v              |
| Packing:            | Color Box              |