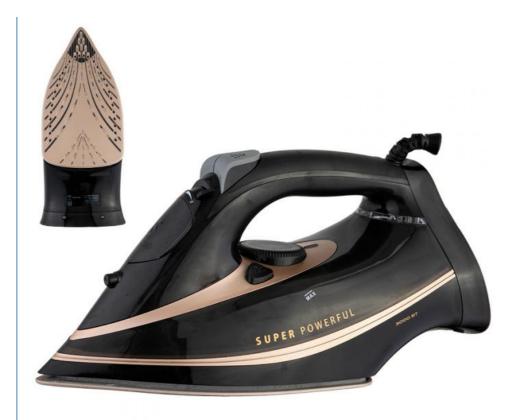

# 2000W 2400W 2800W 3000W Electric Cordless Clothes Iron Vertical

# Anbolife 2000W 2400W 2800W 3000W Steam Iron Dry Iron Electric Cordless Cloth Iron Vertical Electric Irons