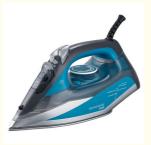

# 2000W 2400W 2800W 3000W Electric Cordless Clothes Iron Vertical

# Anbolife 2000W 2400W 2800W 3000W Steam Iron Dry Iron Electric Cordless Cloth Iron Vertical Electric Irons