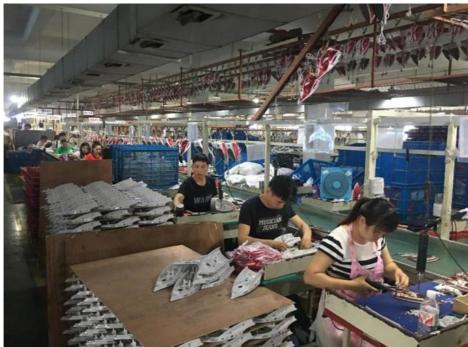

App-Controlled: NO
Private Mold: NO

Type: Steam IronSoleplates Material: Stainless SteelFunction: Anti-Calc

Continuous Steam (g / Min):17
Cord Length (m): 1.5
Heat Up Time (min): 1
Ironing Time (min): 5
Water Tank Capacity (ml): 100



# More Images









## **Product Description**

# Anbo Mini Travel Steam Iron Professional Portable Garment Steamer Hand Held vertical steam irons

#### Specification

- ·Voltage:110-240V; Rated power:1000W;
- ·Portable Electric Garment Steam Iron
- Steam rate 0,4 g per shot Heating up time < 60 seconds
- ·Water tank detachable ·Water tank capacity 80 ml
- Stepless thermostat
- ·Nonstick coated sole
- ·Detachable brush
- ·Indication lamp for temperature
- ·Hanging loop

#### **Related products**

#### **Related Steam Iron**





# Factory workshop







# FAQ

1. Are you factory?

yes, we are factory.

2.Do you present free sample?

Yes, we present free sample.

3.Can we use oem our own logo for machine and packing?

Yes, OEM is acceptable.

4. What is the lead time for mass production?

The lead time is 30-45 days.

5. How do you guarantee your products quality?

100% inspection before shipping. 100% 3000-3800V high voltage test.

## Contact



Sales Manager: Sam Su

Email: sam@anbolife.com

Mobile/Whatsapp/Wechat/Skype: +86-18758325344

Tel: +86-574-89066015



Zhejiang Newle Electric Appliance Co., Ltd.



amy@newlechina.com



airfryerfactory.com

789th, Qiming Road, Yinzhou District, Ningbo City