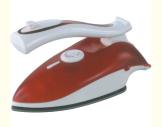

# Travel Mini Steam Iron Professional Portable Hand Held Vertical Steam Iron

# Anbo Mini Travel Steam Iron Professional Portable Garment Steamer Hand Held vertical steam irons