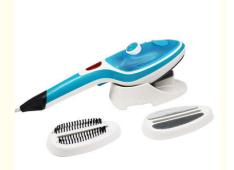

#### Specification

- ·Voltage:110-240V; Rated power:1000W;
- ·Portable Electric Garment Steam Iron
- Steam rate 0,4 g per shot Heating up time < 60 seconds
- ·Water tank detachable ·Water tank capacity 80 ml
- Stepless thermostat
- ·Nonstick coated sole
- ·Detachable brush
- ·Indication lamp for temperature
- ·Hanging loop