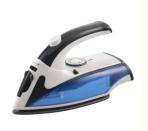

# Travel Mini Steam Iron Professional Portable Hand Held Vertical Steam Iron

# Anbo Mini Travel Steam Iron Professional Portable Garment Steamer Hand Held vertical steam irons

#### Specification

- ·Voltage:110-240V; Rated power:1000W;
- ·Portable Electric Garment Steam Iron
- Steam rate 0,4 g per shot Heating up time < 60 seconds
- ·Water tank detachable ·Water tank capacity 80 ml
- Stepless thermostat
- ·Nonstick coated sole
- ·Detachable brush
- ·Indication lamp for temperature
- ·Hanging loop