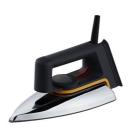

# Travel Mini Steam Iron Professional Portable Hand Held Vertical Steam Iron

## **Product Specification**

Provided:

Warranty: 1 Year
Application: Household
Power Source: Electric
App-Controlled: NO
Private Mold: NO

Type: Steam IronSoleplates Material: Stainless SteelFunction: Anti-Calc

Continuous Steam (g / Min):17
Cord Length (m): 1.5
Heat Up Time (min): 1
Ironing Time (min): 5
Water Tank Capacity (ml): 100