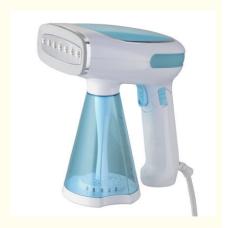

# More Images

## **Product Specification**

Provided:

Warranty: 1 Year
Application: Household
Power Source: Electric
App-Controlled: NO
Private Mold: NO

Type: Steam IronSoleplates Material: Stainless SteelFunction: Anti-Calc

Continuous Steam (g / Min):17
Cord Length (m): 1.5
Heat Up Time (min): 1
Ironing Time (min): 5
Water Tank Capacity (ml): 100