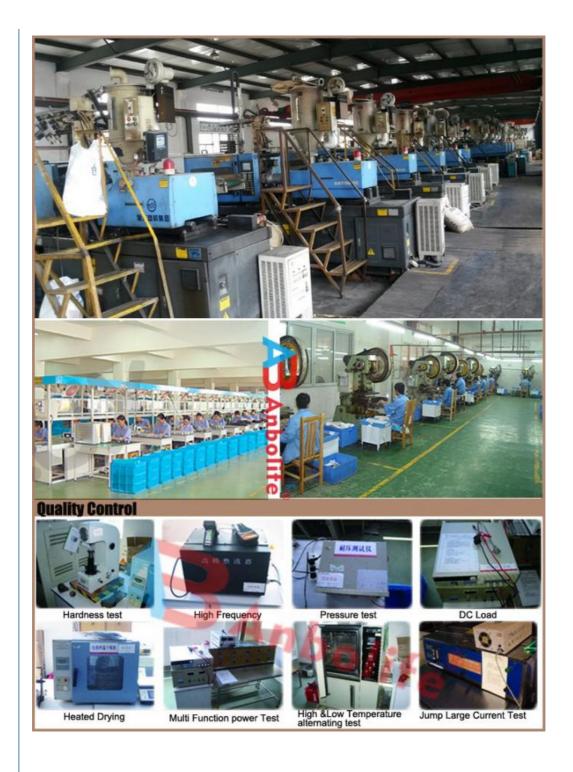

ric
App-Controlled: NO
Private Mold: NO

Type: Steam IronSoleplates Material: Stainless SteelFunction: Anti-Calc

Continuous Steam (g / Min):17
Cord Length (m): 1.5
Heat Up Time (min): 1
Ironing Time (min): 5
Water Tank Capacity (ml): 100



# More Images









## **Product Description**

# Anbo Mini Travel Steam Iron Professional Portable Garment Steamer Hand Held vertical steam irons

#### Specification

- ·Voltage:110-240V; Rated power:1000W;
- ·Portable Electric Garment Steam Iron
- Steam rate 0,4 g per shot Heating up time < 60 seconds
- ·Water tank detachable ·Water tank capacity 80 ml
- Stepless thermostat
- ·Nonstick coated sole
- ·Detachable brush
- ·Indication lamp for temperature
- ·Hanging loop

#### **Related products**

#### **Related Steam Iron**





# Factory workshop







# FAQ

1. Are you factory?

yes, we are factory.

2.Do you present free sample?

Yes, we present free sample.

3.Can we use oem our own logo for machine and packing?

Yes, OEM is acceptable.

4. What is the lead time for mass production?

The lead time is 30-45 days.

5. How do you guarantee your products quality?

100% inspection before shipping. 100% 3000-3800V high voltage test.

## Contact



Sales Manager: Sam Su

Email: sam@anbolife.com

Mobile/Whatsapp/Wechat/Skype: +86-18758325344

Tel: +86-574-89066015



Zhejiang Newle Electric Appliance Co., Ltd.



amy@newlechina.com



airfryerfactory.com

789th, Qiming Road, Yinzhou District, Ningbo City