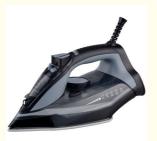

# 3000W 2200W 2600W Electric Clothes Iron Cordless Vertical

# Anbolife New Powerful Steam Technology 2200W 2600W 3000W Steam Iron Electric Cordless Cloth Iron Vertical Electric Irons