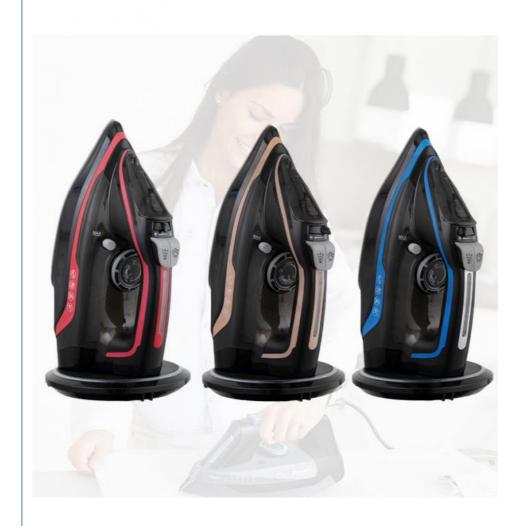

# 3000W 2200W 2600W Electric Clothes Iron Cordless Vertical

# Anbolife New Powerful Steam Technology 2200W 2600W 3000W Steam Iron Electric Cordless Cloth Iron Vertical Electric Irons