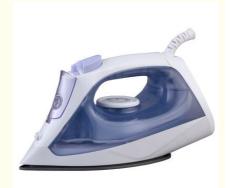

# 3000W 2200W 2600W Electric Clothes Iron Cordless Vertical

### **Product Specification**

Provided:

Warranty: 1 Year
Application: Household
Power Source: Electric
App-Controlled: NO
Private Mold: Yes
Type: Steam Iron

Type: Steam Iron
Soleplates Material: Stainless Steel
Function: Anti-Calc, Ironing

Continuous Steam (g / Min):17
Cord Length (m): 2
Heat Up Time (min): 1
Ironing Time (min): 5
Water Tank Capacity (ml): 220