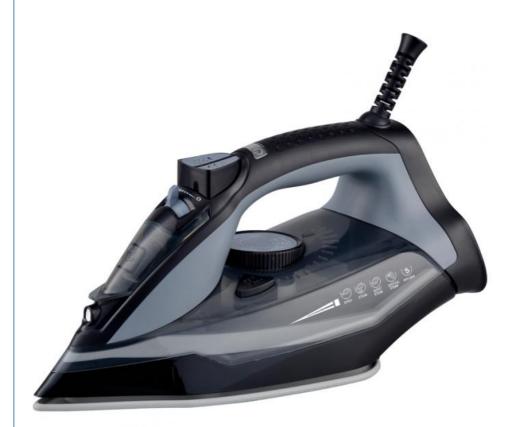

# 3000W 2200W 2600W Electric Clothes Iron Cordless Vertical

# Anbolife New Powerful Steam Technology 2200W 2600W 3000W Steam Iron Electric Cordless Cloth Iron Vertical Electric Irons