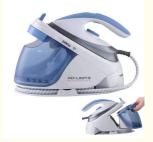

Clothes Iron Cordless Vertical

### **Basic Information**

• Place of Origin: Zhejiang, China, CN;ZHE

Brand Name: Anbolife
Model Number: 2202
Minimum Order Quantity: 1000 pieces

• Price: \$6.50/pieces >=1000 pieces

Packaging Details: Gift box, double blister, window box, PVC

box , display carton Portable travel steam iron

• Supply Ability: 450000 Piece/Pieces per Month Portable

travel steam iron



### **Product Specification**

Provided:

Warranty: 1 Year
Application: Household
Power Source: Electric
App-Controlled: NO
Private Mold: Yes
Type: Steam Iron

Type: Steam Iron
Soleplates Material: Stainless Steel
Function: Anti-Calc, Ironing

Continuous Steam (g / Min):17
Cord Length (m): 2
Heat Up Time (min): 1
Ironing Time (min): 5
Water Tank Capacity (ml): 220



# More Images









# **Product Description**

# Anbolife New Powerful Steam Technology 2200W 2600W 3000W Steam Iron Electric Cordless Cloth Iron Vertical Electric Irons

### Contact

#### Sam Su

Tel.: 86-0574 89066015 Mob./Whatsapp:86-187 5832 5344 E-mail: sam(at)anbolife.com

### Specification

| Item                | Steam Iron             |
|---------------------|------------------------|
| Model               | BI2202                 |
| Soleplate material: | Non-stick/ S.S/Ceramic |
| Color:              | Customized             |
| Feature:            | Thermostat Control     |
| power:              | 2000-3000W             |
| Voltage:            | 220v-240v              |
| Packing:            | Color Box              |









ONE TEMP

Even heat distribution safe for all fabric types





Relat