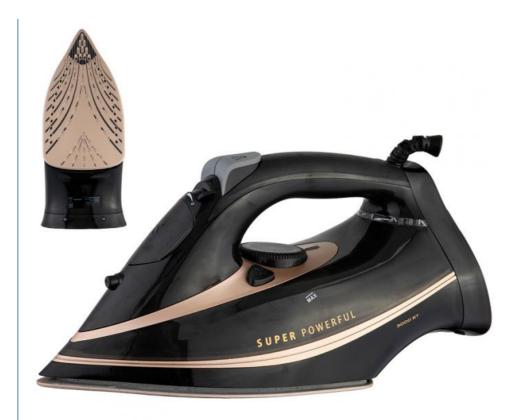

# 3000W 2200W 2600W Electric Clothes Iron Cordless Vertical

# Anbolife New Powerful Steam Technology 2200W 2600W 3000W Steam Iron Electric Cordless Cloth Iron Vertical Electric Irons