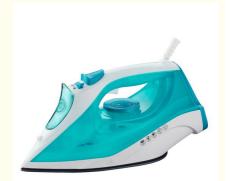

# 3000W 2200W 2600W Electric Clothes Iron Cordless Vertical

### **Product Specification**

Provided:

Warranty: 1 Year
Application: Household
Power Source: Electric
App-Controlled: NO
Private Mold: Yes
Type: Steam Iron

Type: Steam Iron
Soleplates Material: Stainless Steel
Function: Anti-Calc, Ironing

Continuous Steam (g / Min):17
Cord Length (m): 2
Heat Up Time (min): 1
Ironing Time (min): 5
Water Tank Capacity (ml): 220