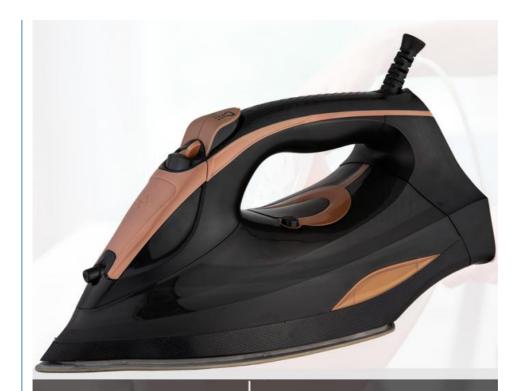

# 3000W 2200W 2600W Electric Clothes Iron Cordless Vertical

# Anbolife New Powerful Steam Technology 2200W 2600W 3000W Steam Iron Electric Cordless Cloth Iron Vertical Electric Irons