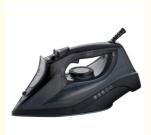

# 3000W 2200W 2600W Electric Clothes Iron Cordless Vertical

### **Product Specification**

Provided:

Warranty: 1 Year
Application: Household
Power Source: Electric
App-Controlled: NO
Private Mold: Yes
Type: Steam Iron

Type: Steam Iron
Soleplates Material: Stainless Steel
Function: Anti-Calc, Ironing

Continuous Steam (g / Min):17
Cord Length (m): 2
Heat Up Time (min): 1
Ironing Time (min): 5
Water Tank Capacity (ml): 220