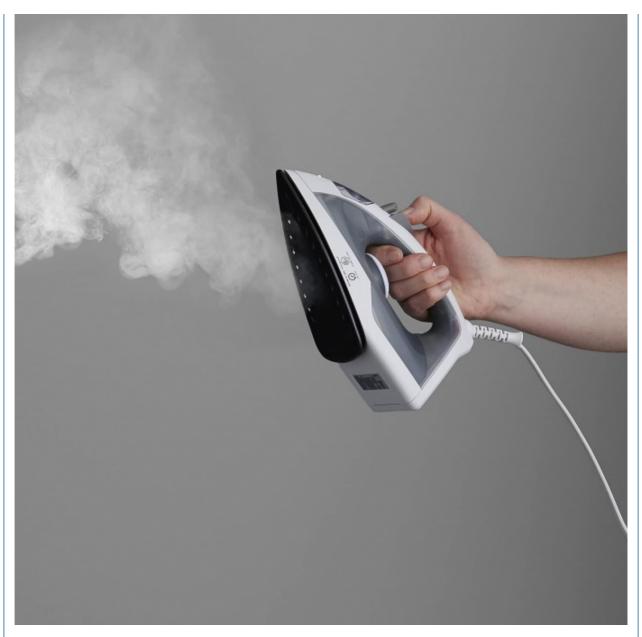

• Function: Anti-Calc, Selfcleaning, Variable Steam

Settings, Vertical Steam

Continuous Steam (g / Min):10
Cord Length (m): 1.8
Heat Up Time (min): 1
Ironing Time (min): 10
Water Tank Capacity (ml): 100

## Specification

Product Name Electric Steam Iron

Power 220-240V,50/60Hz, 1800W-2200W

Soleplate Non-stick Coating

Soleplate size 198\*103mm

Water tank capacity 100ml

Dry/ spray/ steam; Temperature control; Function

vertical steam; Indicator light;