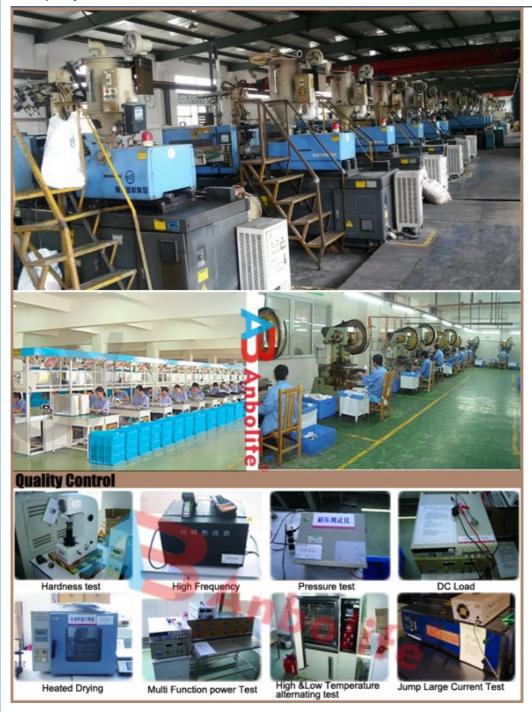

us Steam (g / Min):10
Cord Length (m): 1.8
Heat Up Time (min): 1
Ironing Time (min): 10
Water Tank Capacity (ml): 100



#### More Images

D ----- /\A/\.









### **Product Description**

## Multifunctional cheap iron steam 2200W steam press iron Professional **Electric Cordless Steam Iron**

## Specification

Product Name Electric Steam Iron

Power 220-240V,50/60Hz, 1800W-2200W

Soleplate Non-stick Coating

Soleplate size 198\*103mm

Water tank capacity 100ml

Dry/ spray/ steam; Temperature control; Function

vertical steam; Indicator light;

## **Product Description**









## Contact us

### Eva Xia

Wechat: 0086- 132 5222 8019

Email: as07@anbolife.com



Our Factory
450~500 workers
9 production lines
Cover with 30,000 Monthly production
capacity:360,000PCS

## Company Profile







## Certifications









#### **FAQ**

1. Are you factory?

yes, we are manufacturer group.

2.Do you present free sample?

Yes, we present free sample.

3.Can we use oem our own logo for machine and packing?

Yes, OEM is acceptable.

4. What is the lead time for mass production?

The lead time is 30-45 days.

5. How do you guarantee your products quality?

100% inspection before shipping.

6. What 's the guarantee after shipment?

1 year guarantee



Zhejiang Newle Electric Appliance Co., Ltd.







789th, Qiming Road, Yinzhou District, Ningbo City