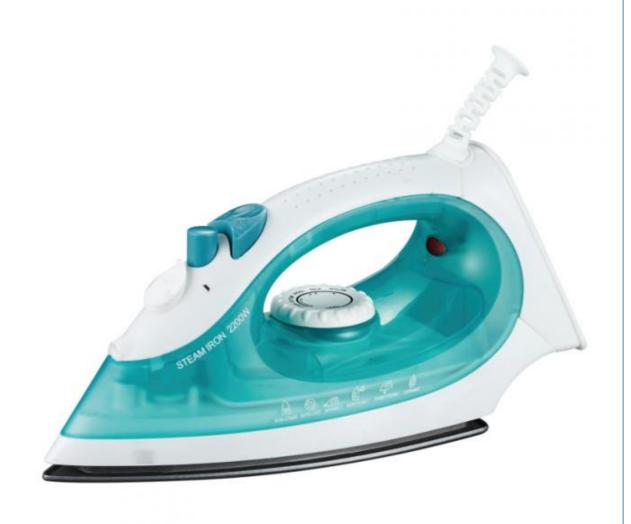

# Multifunctional 2200W Cordless Steam Irons Professional Electric

Multifunctional cheap iron steam 2200W steam press iron Professional Electric

Cordless Steam Iron

• Supply Ability: 360000 Piece/Pieces per Month

## Multifunctional cheap iron steam 2200W steam press iron Professional **Electric Cordless Steam Iron**