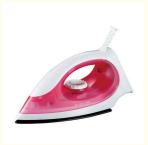

Certification: CE GS CB ROHS

Model Number: Bl048Minimum Order Quantity: 3000 pieces

• Price: \$4.00/pieces 3000-29999 pieces

Packaging Details: 1 pcs/color box, 6pcs/master carton

Multifunctional cheap iron steam 2200W steam press iron Professional Electric

Cordless Steam Iron

• Supply Ability: 360000 Piece/Pieces per Month



#### **Product Specification**

• After-sales Service Free Spare Parts

Provided:

Warranty: 1 Year

Application: Hotel, Household

Power Source: ElectricApp-Controlled: NOType: Steam Iron

Soleplates Material:
 Aluminum

• Function: Anti-Calc, Selfcleaning, Variable Steam

Settings, Vertical Steam

Continuous Steam (g / Min):10
Cord Length (m): 1.8
Heat Up Time (min): 1
Ironing Time (min): 10
Water Tank Capacity (ml): 100



#### More Images

D ----- /\A/\.









### **Product Description**

## Multifunctional cheap iron steam 2200W steam press iron Professional **Electric Cordless Steam Iron**

## Specification

Product Name Electric Steam Iron

Power 220-240V,50/60Hz, 1800W-2200W

Soleplate Non-stick Coating

Soleplate size 198\*103mm

Water tank capacity 100ml

Dry/ spray/ steam; Temperature control; Function

vertical steam; Indicator light;

## **Product Description**









## Contact us

### Eva Xia

Wechat: 0086- 132 5222 8019

Email: as07@anbolife.com



Our Factory
450~500 workers
9 production lines
Cover with 30,000 Monthly production
capacity:360,000PCS

## Company Profile







## Certifications









#### **FAQ**

1. Are you factory?

yes, we are manufacturer group.

2.Do you present free sample?

Yes, we present free sa