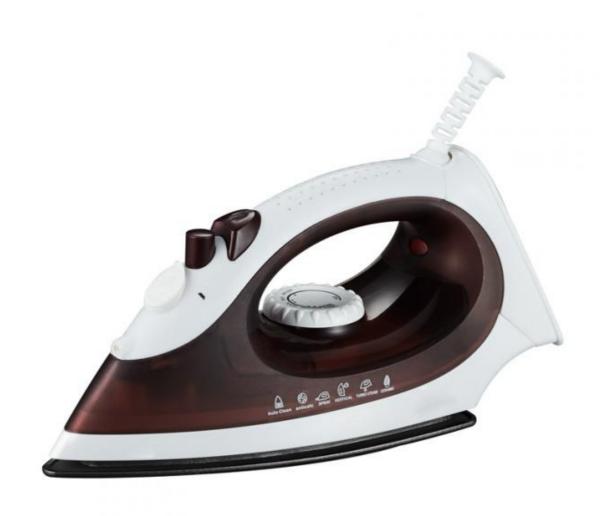

# Multifunctional 2200W Cordless Steam Irons Professional Electric

Multifunctional cheap iron steam 2200W steam press iron Professional Electric

Cordless Steam Iron

• Supply Ability: 360000 Piece/Pieces per Month

## Multifunctional cheap iron steam 2200W steam press iron Professional **Electric Cordless Steam Iron**