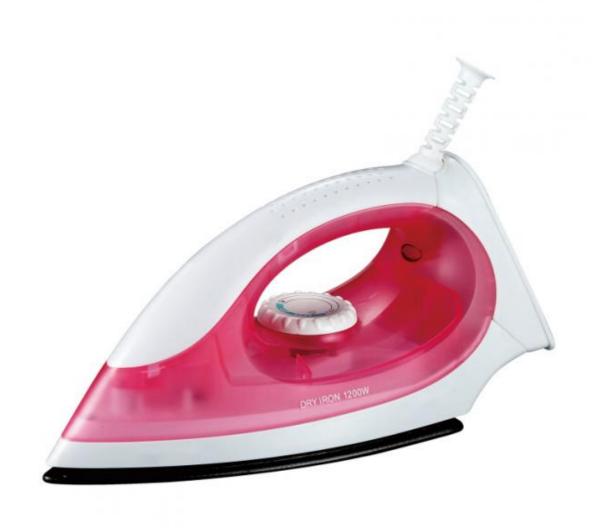

Multifunctional cheap iron steam 2200W steam press iron Professional Electric

Cordless Steam Iron

• Supply Ability: 360000 Piece/Pieces per Month

## Multifunctional cheap iron steam 2200W steam press iron Professional **Electric Cordless Steam Iron**