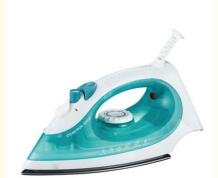

n: Zhejiang, China

Brand Name: OEM

Certification: CE GS CB ROHS

Model Number: Bl048Minimum Order Quantity: 3000 pieces

• Price: \$4.00/pieces 3000-29999 pieces

Packaging Details: 1 pcs/color box, 6pcs/master carton

Multifunctional cheap iron steam 2200W steam press iron Professional Electric

Cordless Steam Iron

• Supply Ability: 360000 Piece/Pieces per Month



#### **Product Specification**

• After-sales Service Free Spare Parts

Provided:

Warranty: 1 Year

Application: Hotel, Household

Power Source: ElectricApp-Controlled: NOType: Steam Iron

Soleplates Material:
 Aluminum

• Function: Anti-Calc, Selfcleaning, Variable Steam

Settings, Vertical Steam

Continuous Steam (g / Min):10
Cord Length (m): 1.8
Heat Up Time (min): 1
Ironing Time (min): 10
Water Tank Capacity (ml): 100



#### More Images

D ----- /\A/\.









### **Product Description**

## Multifunctional cheap iron steam 2200W steam press iron Professional **Electric Cordless Steam Iron**

## Specification

Product Name Electric Steam Iron

Power 220-240V,50/60Hz, 1800W-2200W

Soleplate Non-stick Coating

Soleplate size 198\*103mm

Water tank capacity 100ml

Dry/ spray/ steam; Temperature control; Function

vertical steam; Indicator light;

## **Product Description**









## Contact us

### Eva Xia

Wechat: 0086- 132 5222 8019

Email: as07@anbolife.com



Our Factory
450~500 workers
9 production lines
Cover with 30,000 Monthly production
capacity:360,000PCS

## Company Profile







## Certifications









#### **FAQ**

1. Are you factory?

yes, we are manufacturer group.

2.Do you present f