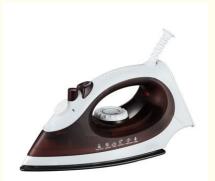

# Multifunctional 2200W Cordless Steam Irons Professional Electric

#### **Basic Information**

Place of Origin: Zhejiang, China

Brand Name: OEM

Certification: CE GS CB ROHS

Model Number: Bl048Minimum Order Quantity: 3000 pieces

• Price: \$4.00/pieces 3000-29999 pieces

Packaging Details: 1 pcs/color box, 6pcs/master carton

Multifunctional cheap iron steam 2200W steam press iron Professional Electric

Cordless Steam Iron

• Supply Ability: 360000 Piece/Pieces per Month



#### **Product Specification**

• After-sales Service Free Spare Parts

Provided:

Warranty: 1 Year

Application: Hotel, Household

Power Source: ElectricApp-Controlled: NOType: Steam Iron

Soleplates Material:
 Aluminum

• Function: Anti-Calc, Selfcleaning, Variable Steam

Settings, Vertical Steam

Continuous Steam (g / Min):10
Cord Length (m): 1.8
Heat Up Time (min): 1
Ironing Time (min): 10
Water Tank Capacity (ml): 100



#### More Images

D ----- /\A/\.









### **Product Description**

## Multifunctional cheap iron steam 2200W steam press iron Professional **Electric Cordless Steam Iron**

## Specification

Product Name Electric Steam Iron

Power 220-240V,50/60Hz, 1800W-2200W

Soleplate Non-stick Coating

Soleplate size 198\*103mm

Water tank capacity 100ml

Dry/ spray/ steam;