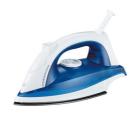

ertification: CE GS CB ROHS

Model Number: Bl048Minimum Order Quantity: 3000 pieces

• Price: \$4.00/pieces 3000-29999 pieces

Packaging Details: 1 pcs/color box, 6pcs/master carton

Multifunctional cheap iron steam 2200W steam press iron Professional Electric

Cordless Steam Iron

• Supply Ability: 360000 Piece/Pieces per Month



#### **Product Specification**

• After-sales Service Free Spare Parts

Provided:

Warranty: 1 Year

Application: Hotel, Household

Power Source: ElectricApp-Controlled: NOType: Steam Iron

Soleplates Material:
 Aluminum

• Function: Anti-Calc, Selfcleaning, Variable Steam

Settings, Vertical Steam

Continuous Steam (g / Min):10
Cord Length (m): 1.8
Heat Up Time (min): 1
Ironing Time (min): 10
Water Tank Capacity (ml): 100



#### More Images

D ----- /\A/\.









### **Product Description**

## Multifunctional cheap iron steam 2200W steam press iron Professional **Electric Cordless Steam Iron**

## Specification

Product Name Electric Steam Iron

Power 220-240V,50/60Hz, 1800W-2200W

Soleplate Non-stick Coating

Soleplate size 198\*103mm

Water tank capacity 100ml

Dry/ spray/ steam; Temperature control; Function

vertical steam; Indicator light;

## **Product Description**









## Contact us

### Eva Xia

Wechat: 0086- 132 5222 8019

Email: as07@anbolife.com



Our Factory
450~500 workers
9 production lines
Cover with 30,000 Monthly production
capacity:360,000PCS

## Company Profile







## Certifications









#### **FAQ**

1. Are you factory?

yes, we are manufacturer group.

2.Do you present free sample?

Yes, we present free samp