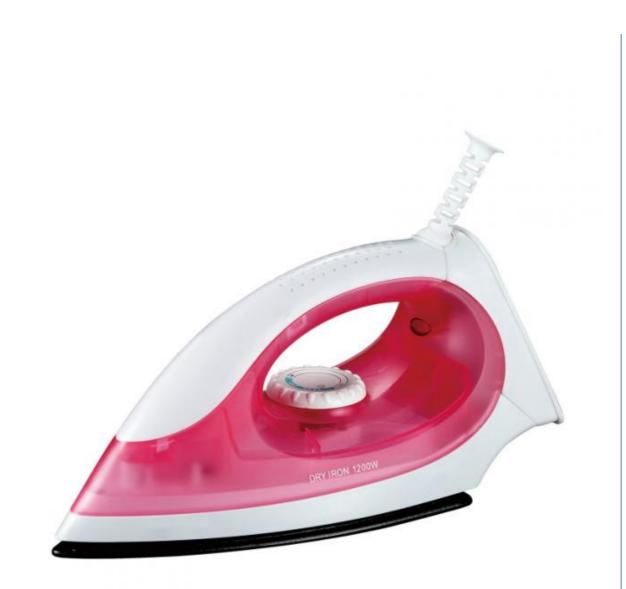

# 1800-2200W Wireless Iron Electric Dry Iron Electric Hotel Household

### **Basic Information**

- Place of Origin:
- Brand Name:
- Certification:
- Model Number:
- Minimum Order Quantity: 3000 pieces
- Price:
  - Packaging Details:
  - Supply Ability:

| <ul> <li>After-sales Service<br/>Provided:</li> </ul> | Free Spare Parts                                                    |
|-------------------------------------------------------|---------------------------------------------------------------------|
| • Warranty:                                           | 1 Year                                                              |
| <ul> <li>Application:</li> </ul>                      | Hotel, Household                                                    |
| <ul> <li>Power Source:</li> </ul>                     | Electric                                                            |
| <ul> <li>App-Controlled:</li> </ul>                   | NO                                                                  |
| • Туре:                                               | Steam Iron                                                          |
| <ul> <li>Soleplates Material:</li> </ul>              | Aluminum                                                            |
| • Function:                                           | Anti-Calc, Selfcleaning, Variable Stear<br>Settings, Vertical Steam |
| • Continuous Steam (g / Mi                            | n):10                                                               |
| <ul> <li>Cord Length (m):</li> </ul>                  | 1.8                                                                 |