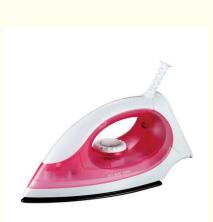

# 1800-2200W Wireless Iron Electric Dry Iron Electric Hotel Household

### **Basic Information**

- Place of Origin:
- Brand Name:
- Certification:
- Model Number:
- Minimum Order Quantity: 3000 pieces
- Price:
  - Packaging Details:
  - Supply Ability:

| <ul> <li>After-sales Service<br/>Provided:</li> </ul> | Free Spare Parts                                                    |
|-------------------------------------------------------|---------------------------------------------------------------------|
| • Warranty:                                           | 1 Year                                                              |
| <ul> <li>Application:</li> </ul>                      | Hotel, Household                                                    |
| <ul> <li>Power Source:</li> </ul>                     | Electric                                                            |
| <ul> <li>App-Controlled:</li> </ul>                   | NO                                                                  |
| • Туре:                                               | Steam Iron                                                          |
| <ul> <li>Soleplates Material:</li> </ul>              | Aluminum                                                            |
| • Function:                                           | Anti-Calc, Selfcleaning, Variable Stear<br>Settings, Vertical Steam |
| • Continuous Steam (g / Mi                            | n):10                                                               |
| <ul> <li>Cord Length (m):</li> </ul>                  | 1.8                                                                 |