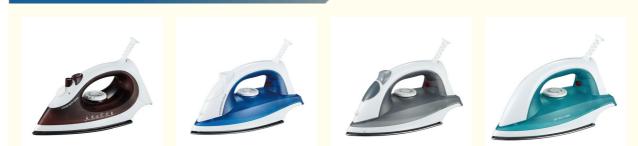

### More Images

### Multifunctional cheap iron steam 2200W steam press iron Professional Electric Cordless Steam Iron