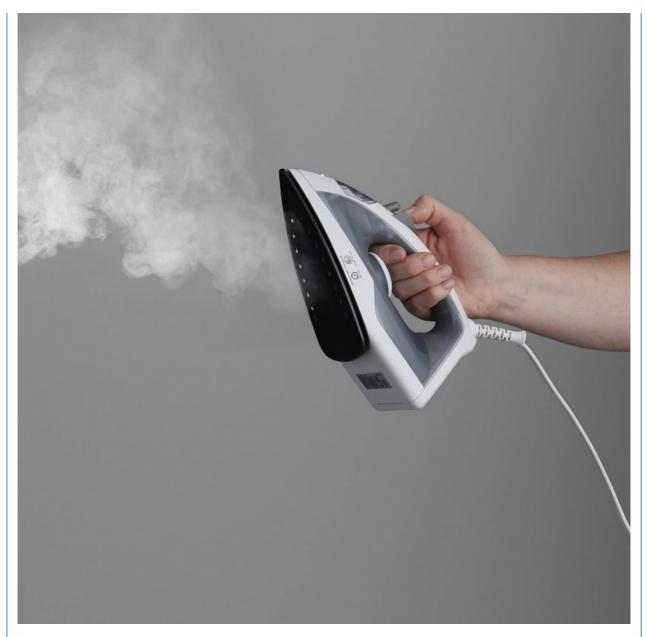

### Multifunctional cheap iron steam 2200W steam press iron Professional Electric Cordless Steam Iron

## Specification

| Product Name        | Electric Steam Iron                                                               |
|---------------------|-----------------------------------------------------------------------------------|
| Power               | 220-240V,50/60Hz, 1800W-2200W                                                     |
| Soleplate           | Non-stick Coating                                                                 |
| Soleplate size      | 198*103mm                                                                         |
| Water tank capacity | 100ml                                                                             |
| Function            | Dry/ spray/ steam;<br>Temperature control;<br>vertical steam;<br>Indicator light; |
| Broduct Description |                                                                                   |