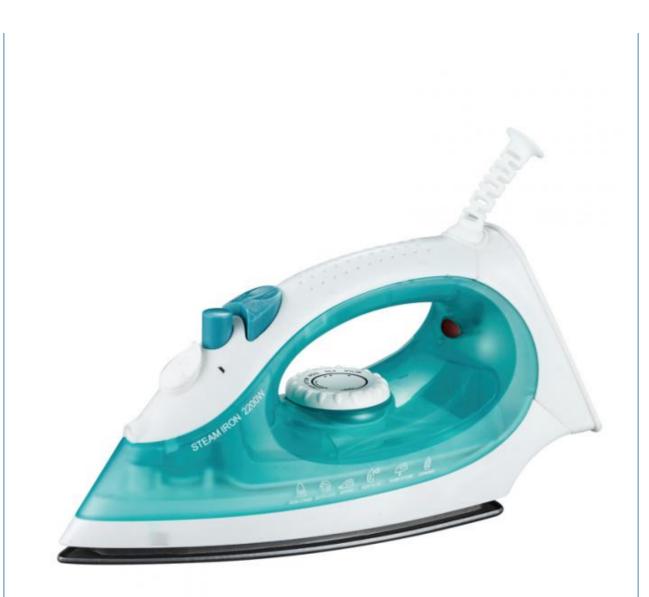

### More Images

### Multifunctional cheap iron steam 2200W steam press iron Professional Electric Cordless Steam Iron