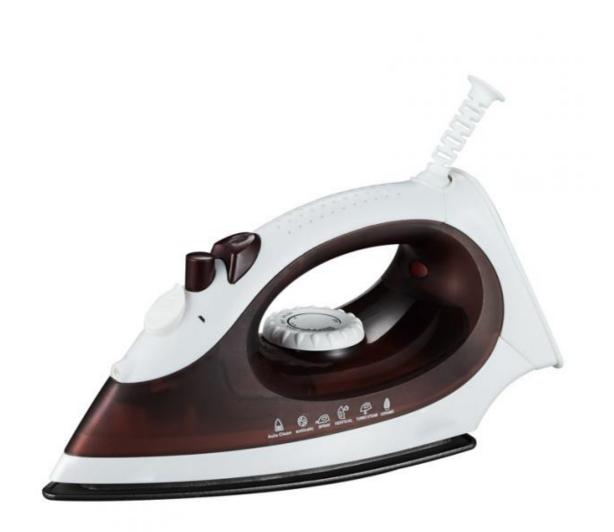

### More Images

### Multifunctional cheap iron steam 2200W steam press iron Professional Electric Cordless Steam Iron