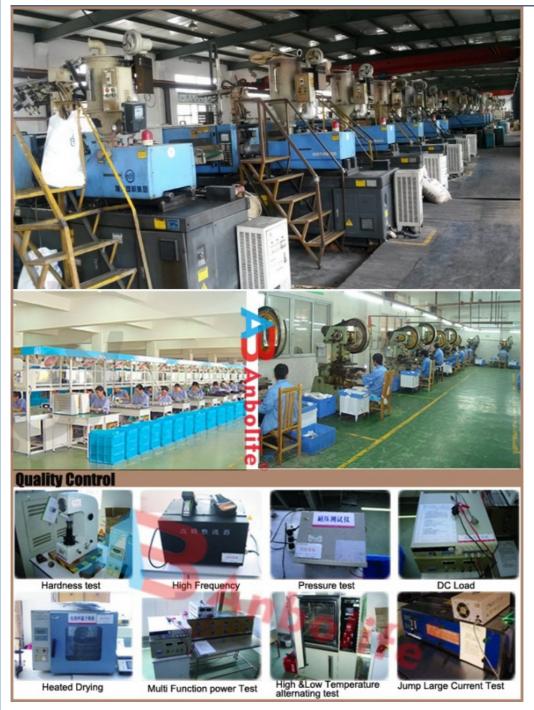

|
| Soleplate           | Non-stick Coating                                                                 |
| Soleplate size      | 198*103mm                                                                         |
| Water tank capacity | 100ml                                                                             |
| Function            | Dry/ spray/ steam;<br>Temperature control;<br>vertical steam;<br>Indicator light; |
| Broduct Description |                                                                                   |

### Product Description









### Contact us

Eva Xia Wechat: 0086- 132 5222 8019

Email: as07@anbolife.com



Our Factory 450~500 workers 9 production lines Cover with 30,000 Monthly production capacity:360,000PCS

# Company Profile







# <complex-block>

### FAQ

1. Are you factory?

yes, we are manufacturer group.

2.Do you present free sample?

Yes, we present free sample.

3.Can we use oem our own logo for machine and packing?

Yes, OEM is acceptable.

4. What is the lead time for mass production?

The lead time is 30-45 days.

5. How do you guarantee your products quality?

100% inspection before shipping.

- 6. What 's the guarantee after shipment?
- 1 year guarantee

Zhejiang Newle Electric Appliance Co., Ltd.

789th, Qiming Road, Yinzhou District, Ningbo City