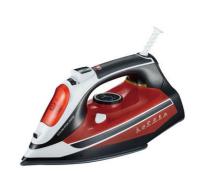

Model Number: BI288Minimum Order Quantity: 3000 pieces

• Price: \$9.50/pieces 3000-29999 pieces

 Packaging Details: 1 pcs/color box, 6pcs/master carton 2022 new design powerful high quality

Stainless steel handheld garment commercial powerful high-end steam iron

portable

• Supply Ability: 360000 Piece/Pieces per Month



#### **Product Specification**

 After-sales Service Free Spare Parts Provided:

• Warranty: 1 Year

Application: Hotel, Household

Power Source: Electric
App-Controlled: NO
Type: Steam Iron
Soleplates Material: Aluminum

Function: Anti-Calc, Burst Of Steam, Coated Non-Stick

Soleplate, Selfcleaning, Variable Steam

Settings, Vertical Steam

Continuous Steam (g / Min):30
Cord Length (m): 1.8
Heat Up Time (min): 1
Ironing Time (min): 12
Water Tank Capacity (ml): 350



#### More Images









### **Product Description**

# 2022 new design powerful high quality Stainless steel handheld garment commercial powerful high-end steam iron portable

# Specification

Function

Product Name Electric Steam Iron

Power 220-240V,50/60Hz, 2000W-2300W

Soleplate Non-stick Coating

Soleplate size 228\*125mm

Water tank capacity 350ml

dry/spray function /brust steam/self clean/steam

Temperature control;

vertical steam; Indicator light;

# **Product Description**











# Contact us

### Eva Xia

Wechat: 0086- 132 5222 8019

Email: as07@anbolife.com



Our Factory 450~500 workers 9 production lines Cover with 30,000 Monthly production capacity:360,000PCS

# Company Profile







# Certifications









#### **FAQ**

1. Are you factory?

yes, we are manufactu