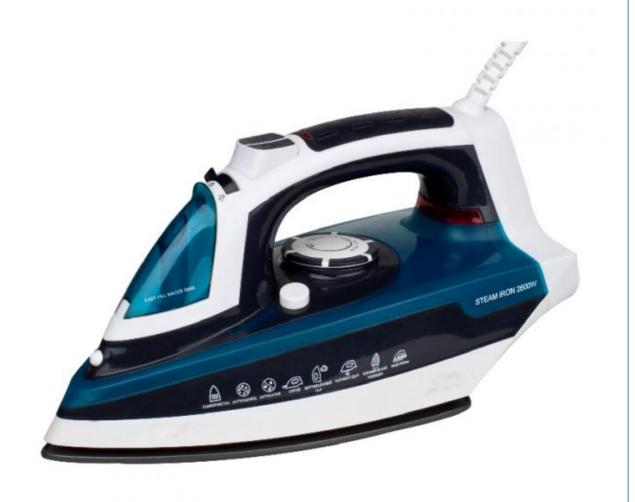

Type: Steam Iron
Soleplates Material: Aluminum

Function: Anti-Calc, Burst Of Steam, Coated Non-Stick

Soleplate, Selfcleaning, Variable Steam

Settings, Vertical Steam

Continuous Steam (g / Min):30
Cord Length (m): 1.8
Heat Up Time (min): 1
Ironing Time (min): 12
Water Tank Capacity (ml): 350



#### More Images









### **Product Description**

# 2022 new design powerful high quality Stainless steel handheld garment commercial powerful high-end steam iron portable

# Specification

Function

Product Name Electric Steam Iron

Power 220-240V,50/60Hz, 2000W-2300W

Soleplate Non-stick Coating

Soleplate size 228\*125mm

Water tank capacity 350ml

dry/spray function /brust steam/self clean/steam

Temperature control;

vertical steam; Indicator light;

# **Product Description**











# Contact us

### Eva Xia

Wechat: 0086- 132 5222 8019

Email: as07@anbolife.com



Our Factory 450~500 workers 9 production lines Cover with 30,000 Monthly production capacity:360,000PCS

# Company Profile







# Certifications









#### **FAQ**

1. Are you factory?

yes, we are manufacturer group.

2.Do you present free sample?

Yes, we present free sample.

3.Can we use oem our own logo for machine and packing?

Yes, OEM is acceptable.

4. What is the lead time for mass production?

The lead time is 30-45 days.

5. How do you guarantee your products quality?

100% inspection before shipping.

6. What 's the guarantee after shipment?

1 year guarantee



Zhejiang Newle Electric Appliance Co., Ltd.





789th, Qiming Road, Yinzhou District, Ningbo City