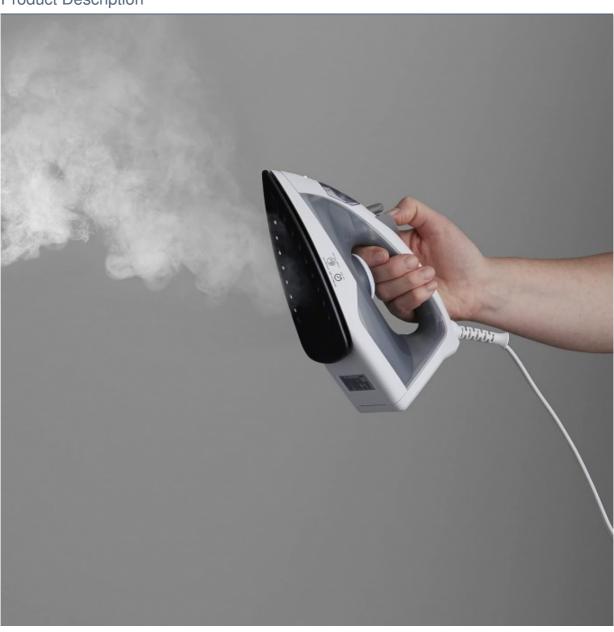

lled: NO
Type: Steam Iron
Soleplates Material: Aluminum

Function: Anti-Calc, Burst Of Steam, Coated Non-Stick

Soleplate, Selfcleaning, Variable Steam

Settings, Vertical Steam

Continuous Steam (g / Min):30
Cord Length (m): 1.8
Heat Up Time (min): 1
Ironing Time (min): 12
Water Tank Capacity (ml): 350



#### More Images









### **Product Description**

# 2022 new design powerful high quality Stainless steel handheld garment commercial powerful high-end steam iron portable

# Specification

Function

Product Name Electric Steam Iron

Power 220-240V,50/60Hz, 2000W-2300W

Soleplate Non-stick Coating

Soleplate size 228\*125mm

Water tank capacity 350ml

dry/spray function /brust steam/self clean/steam

Temperature control;

vertical steam; Indicator light;

# **Product Description**











# Contact us

### Eva Xia

Wechat: 0086- 132 5222 8019

Email: as07@anbolife.com



Our Factory 450~500 workers 9 production lines Cover with 30,000 Monthly production capacity:360,000PCS

# Company Profile







# Certifications









#### **FAQ**

1. Are you factory?

yes, we are manufacturer group.

2.Do you present free sample?

Yes, we present free sample.

3.Can we use oem our own logo for machine and packing?

Yes, OEM is acceptable.

4. What is the lead time for mass production?

The lead time is 30-45 days.

5. How do you guarantee your products quality?

100% inspection before shipping.

6. What 's the guarantee after shipment?

1 year guarantee



Zhejiang Newle Electric Appliance Co., Ltd.





789th, Qiming Road, Yinzhou District, Ningbo City