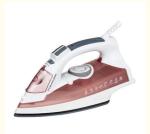

Minimum Order Quantity: 3000 pieces

• Price: \$9.50/pieces 3000-29999 pieces

 Packaging Details: 1 pcs/color box, 6pcs/master carton 2022 new design powerful high quality

Stainless steel handheld garment commercial powerful high-end steam iron

portable

• Supply Ability: 360000 Piece/Pieces per Month



#### **Product Specification**

 After-sales Service Free Spare Parts Provided:

• Warranty: 1 Year

Application: Hotel, Household

Power Source: Electric
App-Controlled: NO
Type: Steam Iron
Soleplates Material: Aluminum

Function: Anti-Calc, Burst Of Steam, Coated Non-Stick

Soleplate, Selfcleaning, Variable Steam

Settings, Vertical Steam

Continuous Steam (g / Min):30
Cord Length (m): 1.8
Heat Up Time (min): 1
Ironing Time (min): 12
Water Tank Capacity (ml): 350



#### More Images









### **Product Description**

# 2022 new design powerful high quality Stainless steel handheld garment commercial powerful high-end steam iron portable

# Specification

Function

Product Name Electric Steam Iron

Power 220-240V,50/60Hz, 2000W-2300W

Soleplate Non-stick Coating

Soleplate size 228\*125mm

Water tank capacity 350ml

dry/spray function /brust steam/self clean/steam

Temperature control;

vertical steam; Indicator light;

# **Product Description**











# Contact us

### Eva Xia

Wechat: 0086- 132 5222 8019

Email: as07@anbolife.com



Our Factory 450~500 workers 9 production lines Cover with 30,000 Monthly production capacity:360,000PCS

# Company Profile







# Certifications









#### **FAQ**

1. Are you factory?

yes, we are manufacturer group.

2.Do you