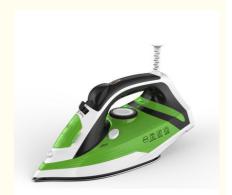

# Stainless Steel Handheld Garment Commercial High End Standing Steam Iron Portable

Stainless steel handheld garment commercial powerful high-end steam iron

portable

• Supply Ability: 360000 Piece/Pieces per Month

# 2022 new design powerful high quality Stainless steel handheld garment commercial powerful high-end steam iron portable