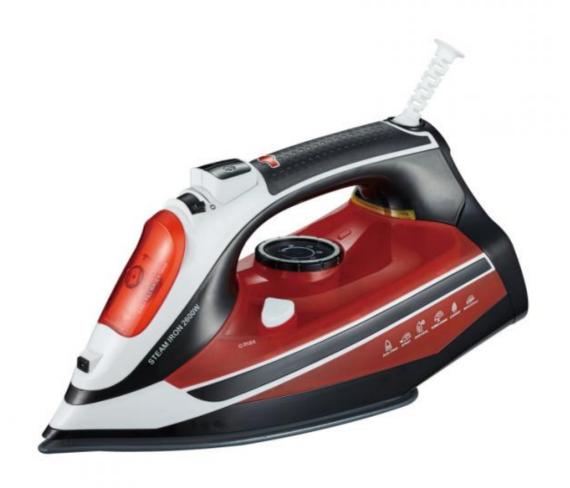

# Stainless Steel Handheld Garment Commercial High End Standing Steam Iron Portable

Stainless steel handheld garment commercial powerful high-end steam iron

portable

• Supply Ability: 360000 Piece/Pieces per Month

# 2022 new design powerful high quality Stainless steel handheld garment commercial powerful high-end steam iron portable