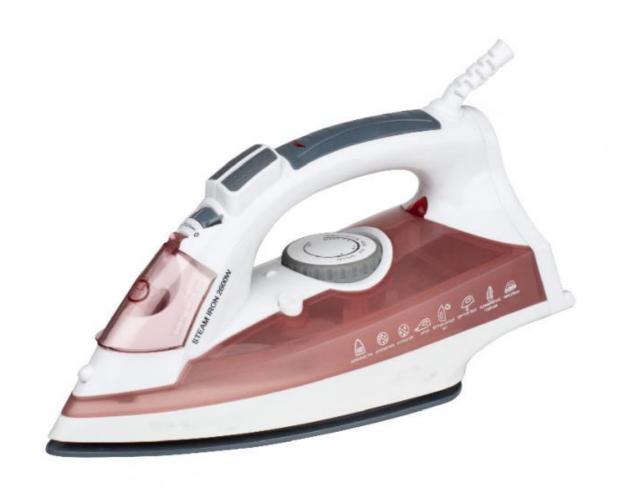

NO
Type: Steam Iron
Soleplates Material: Aluminum

Function: Anti-Calc, Burst Of Steam, Coated Non-Stick

Soleplate, Selfcleaning, Variable Steam

Settings, Vertical Steam

Continuous Steam (g / Min):30
Cord Length (m): 1.8
Heat Up Time (min): 1
Ironing Time (min): 12
Water Tank Capacity (ml): 350



#### More Images









### **Product Description**

# 2022 new design powerful high quality Stainless steel handheld garment commercial powerful high-end steam iron portable

# Specification

Function

Product Name Electric Steam Iron

Power 220-240V,50/60Hz, 2000W-2300W

Soleplate Non-stick Coating

Soleplate size 228\*125mm

Water tank capacity 350ml

dry/spray function /brust steam/self clean/steam

Temperature control;

vertical steam; Indicator light;

# **Product Description**











# Contact us

### Eva Xia

Wechat: 0086- 132 5222 8019

Email: as07@anbolife.com



Our Factory 450~500 workers 9 production lines Cover with 30,000 Monthly production capacity:360,000PCS

# Company Profile







# Certifications









#### **FAQ**

1. Are you factory?

yes, we are manufacturer group.

2.Do you present free sample?

Yes, we present free sample.

3.Can we use oem our own logo for machine and packing?

Yes, OEM is acceptable.

4. What is the lead time for mass production?

The lead time is 30-45 days.

5. How do you guarantee your products quality?

100% inspection before shipping.

6. What 's the guarantee after shipment?

1 year guarantee



Zhejiang Newle Electric Appliance Co., Ltd.





789th, Qiming Road, Yinzhou District, Ningbo City