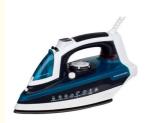

nimum Order Quantity: 3000 pieces

• Price: \$9.50/pieces 3000-29999 pieces

 Packaging Details: 1 pcs/color box, 6pcs/master carton 2022 new design powerful high quality

Stainless steel handheld garment commercial powerful high-end steam iron

portable

• Supply Ability: 360000 Piece/Pieces per Month



#### **Product Specification**

 After-sales Service Free Spare Parts Provided:

• Warranty: 1 Year

Application: Hotel, Household

Power Source: Electric
App-Controlled: NO
Type: Steam Iron
Soleplates Material: Aluminum

Function: Anti-Calc, Burst Of Steam, Coated Non-Stick

Soleplate, Selfcleaning, Variable Steam

Settings, Vertical Steam

Continuous Steam (g / Min):30
Cord Length (m): 1.8
Heat Up Time (min): 1
Ironing Time (min): 12
Water Tank Capacity (ml): 350



#### More Images









### **Product Description**

# 2022 new design powerful high quality Stainless steel handheld garment commercial powerful high-end steam iron portable

# Specification

Function

Product Name Electric Steam Iron

Power 220-240V,50/60Hz, 2000W-2300W

Soleplate Non-stick Coating

Soleplate size 228\*125mm

Water tank capacity 350ml

dry/spray function /brust steam/self clean/steam

Temperature control;

vertical steam; Indicator light;

# **Product Description**











# Contact us

### Eva Xia

Wechat: 0086- 132 5222 8019

Email: as07@anbolife.com



Our Factory 450~500 workers 9 production lines Cover with 30,000 Monthly production capacity:360,000PCS

# Company Profile







# Certifications









#### **FAQ**

1. Are you factory?

yes, we are manufacturer group.

2.Do you p