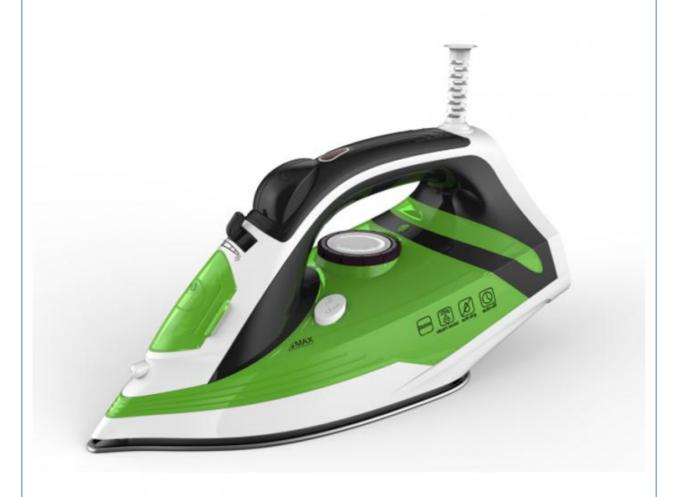

ed: NO
Type: Steam Iron
Soleplates Material: Aluminum

Function: Anti-Calc, Burst Of Steam, Coated Non-Stick

Soleplate, Selfcleaning, Variable Steam

Settings, Vertical Steam

Continuous Steam (g / Min):30
Cord Length (m): 1.8
Heat Up Time (min): 1
Ironing Time (min): 12
Water Tank Capacity (ml): 350



#### More Images









### **Product Description**

# 2022 new design powerful high quality Stainless steel handheld garment commercial powerful high-end steam iron portable

# Specification

Function

Product Name Electric Steam Iron

Power 220-240V,50/60Hz, 2000W-2300W

Soleplate Non-stick Coating

Soleplate size 228\*125mm

Water tank capacity 350ml

dry/spray function /brust steam/self clean/steam

Temperature control;

vertical steam; Indicator light;

# **Product Description**











# Contact us

### Eva Xia

Wechat: 0086- 132 5222 8019

Email: as07@anbolife.com



Our Factory 450~500 workers 9 production lines Cover with 30,000 Monthly production capacity:360,000PCS

# Company Profile







# Certifications









#### **FAQ**

1. Are you factory?

yes, we are manufacturer group.

2.Do you present free sample?

Yes, we present free sample.

3.Can we use oem our own logo for machine and packing?

Yes, OEM is acceptable.

4. What is the lead time for mass production?

The lead time is 30-45 days.

5. How do you guarantee your products quality?

100% inspection before shipping.

6. What 's the guarantee after shipment?

1 year guarantee



Zhejiang Newle Electric Appliance Co., Ltd.





789th, Qiming Road, Yinzhou District, Ningbo City