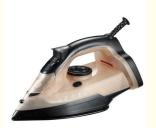

m Order Quantity: 3000 pieces

• Price: \$9.50/pieces 3000-29999 pieces

 Packaging Details: 1 pcs/color box, 6pcs/master carton 2022 new design powerful high quality

Stainless steel handheld garment commercial powerful high-end steam iron

portable

• Supply Ability: 360000 Piece/Pieces per Month



#### **Product Specification**

 After-sales Service Free Spare Parts Provided:

• Warranty: 1 Year

Application: Hotel, Household

Power Source: Electric
App-Controlled: NO
Type: Steam Iron
Soleplates Material: Aluminum

Function: Anti-Calc, Burst Of Steam, Coated Non-Stick

Soleplate, Selfcleaning, Variable Steam

Settings, Vertical Steam

Continuous Steam (g / Min):30
Cord Length (m): 1.8
Heat Up Time (min): 1
Ironing Time (min): 12
Water Tank Capacity (ml): 350



#### More Images









### **Product Description**

# 2022 new design powerful high quality Stainless steel handheld garment commercial powerful high-end steam iron portable

# Specification

Function

Product Name Electric Steam Iron

Power 220-240V,50/60Hz, 2000W-2300W

Soleplate Non-stick Coating

Soleplate size 228\*125mm

Water tank capacity 350ml

dry/spray function /brust steam/self clean/steam

Temperature control;

vertical steam; Indicator light;

# **Product Description**











# Contact us

### Eva Xia

Wechat: 0086- 132 5222 8019

Email: as07@anbolife.com



Our Factory 450~500 workers 9 production lines Cover with 30,000 Monthly production capacity:360,000PCS

# Company Profile







# Certifications









#### **FAQ**

1. Are you factory?

yes, we are manufacturer group.

2.Do you prese